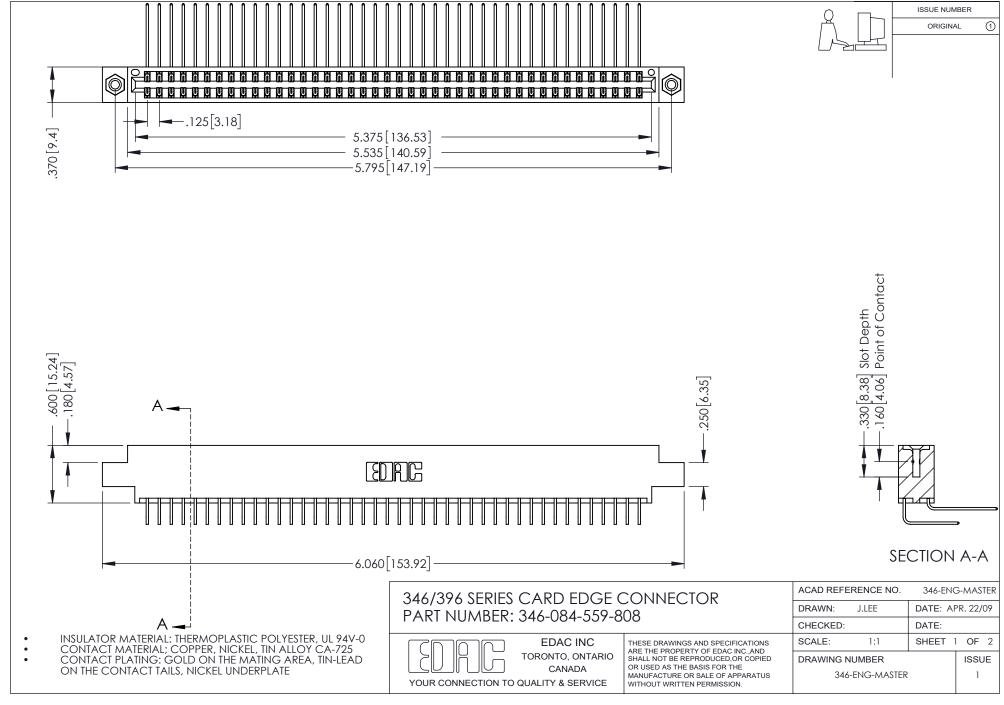

## **Contact Code 556**

INSULATOR MATERIAL: THERMOPLASTIC POLYESTER, UL 94V-0 CONTACT MATERIAL; COPPER, NICKEL, TIN ALLOY CA-725 CONTACT PLATING: GOLD ON THE MATING AREA, TIN-LEAD

ON THE CONTACT TAILS, NICKEL UNDERPLATE

## 346/396 SERIES CARD EDGE CONNECTOR CONTACT CODE 555,556,558,559,560 DIMENSIONS

YOUR CONNECTION TO QUALITY & SERVICE

**EDAC INC** TORONTO, ONTARIO CANADA

THESE DRAWINGS AND SPECIFICATIONS ARE THE PROPERTY OF EDAC INC.,AND SHALL NOT BE REPRODUCED, OR COPIED OR USED AS THE BASIS FOR THE MANUFACTURE OR SALE OF APPARATUS WITHOUT WRITTEN PERMISSION.