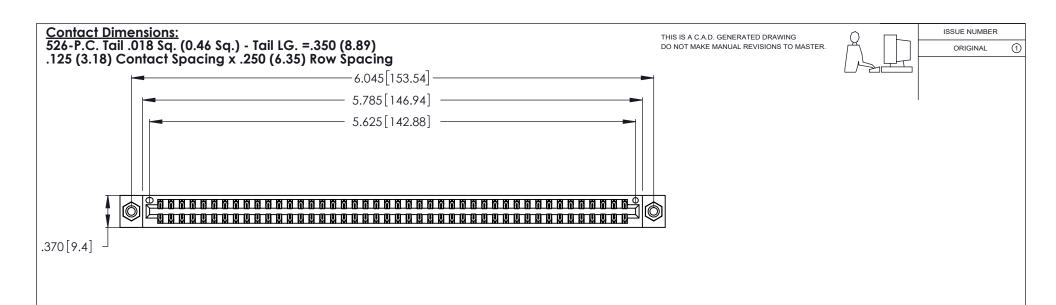

| 346/396 SERIES CARD EDGE CONNECTOR |
|------------------------------------|
| PART NUMBER: 346-088-526-808       |

YOUR CONNECTION TO QUALITY & SERVICE

**EDAC INC** TORONTO, ONTARIO CANADA

THESE DRAWINGS AND SPECIFICATIONS ARE THE PROPERTY OF EDAC INC., AND SHALL NOT BE REPRODUCED, OR COPIED OR USED AS THE BASIS FOR THE MANUFACTURE OR SALE OF APPARATUS WITHOUT WRITTEN PERMISSION.

| ACAD REFERENCE NO. |             | 346-ENG-MASTER |           |
|--------------------|-------------|----------------|-----------|
| DRAWN:             | J.LEE       | DATE: A        | PR. 22/09 |
| CHECKED:           |             | DATE:          |           |
| SCALE:             | N.T.S       | SHEET          | OF 2      |
| DRAWING N          | NUMBER      |                | ISSUE     |
| 346                | -ENG-MASTER |                | 1         |