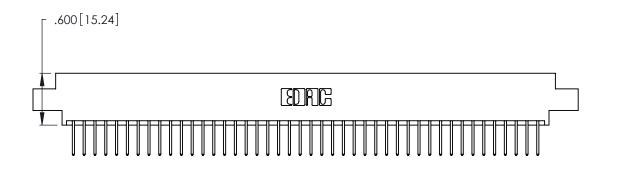

| 346/396 SERIES CARD EDGE CONNECTOR |
|------------------------------------|
| PART NUMBER: 346-088-526-808       |

YOUR CONNECTION TO QUALITY & SERVICE

**EDAC INC** TORONTO, ONTARIO CANADA

THESE DRAWINGS AND SPECIFICATIONS ARE THE PROPERTY OF EDAC INC., AND SHALL NOT BE REPRODUCED, OR COPIED OR USED AS THE BASIS FOR THE MANUFACTURE OR SALE OF APPARATUS WITHOUT WRITTEN PERMISSION.

| ACAD REFERENCE NO. |             | 346-ENG-MASTER |           |
|--------------------|-------------|----------------|-----------|
| DRAWN:             | J.LEE       | DATE: A        | PR. 22/09 |
| CHECKED:           |             | DATE:          |           |
| SCALE:             | N.T.S       | SHEET          | OF 2      |
| DRAWING N          | NUMBER      |                | ISSUE     |
| 346                | -ENG-MASTER |                | 1         |