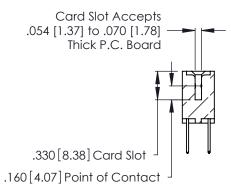

THIS IS A C.A.D. GENERATED DRAWING DO NOT MAKE MANUAL REVISIONS TO MASTER.

ISSUE NUMBER

ORIGINAL

1

**Contact Code 555** 

Contact Code 556

**Contact Code 558** 

**Contact Code 559** 

Contact Code 560

INSULATOR MATERIAL: THERMOPLASTIC POLYESTER, UL 94V-0 CONTACT MATERIAL; COPPER, NICKEL, TIN ALLOY CA-725 CONTACT PLATING: GOLD ON THE MATING AREA, TIN-LEAD

ON THE CONTACT TAILS, NICKEL UNDERPLATE

346/396 SERIES CARD EDGE CONNECTOR CONTACT CODE 555,556,558,559,560 DIMENSIONS

YOUR CONNECTION TO QUALITY & SERVICE

**EDAC INC** TORONTO, ONTARIO CANADA

THESE DRAWINGS AND SPECIFICATIONS ARE THE PROPERTY OF EDAC INC.,AND SHALL NOT BE REPRODUCED, OR COPIED OR USED AS THE BASIS FOR THE MANUFACTURE OR SALE OF APPARATUS WITHOUT WRITTEN PERMISSION.