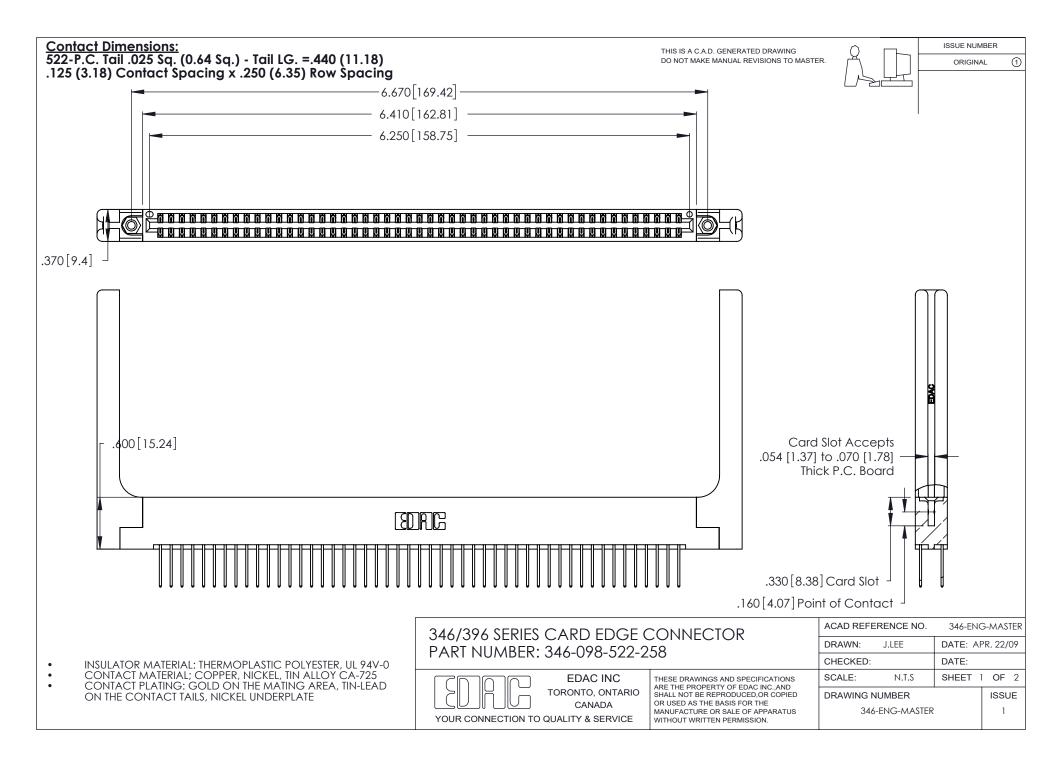

THIS IS A C.A.D. GENERATED DRAWING DO NOT MAKE MANUAL REVISIONS TO MASTER.

ISSUE NUMBER

ORIGINAL

1

**Contact Code 555** 

Contact Code 556

**Contact Code 558** 

**Contact Code 559** 

Contact Code 560

INSULATOR MATERIAL: THERMOPLASTIC POLYESTER, UL 94V-0 CONTACT MATERIAL; COPPER, NICKEL, TIN ALLOY CA-725 CONTACT PLATING: GOLD ON THE MATING AREA, TIN-LEAD

ON THE CONTACT TAILS, NICKEL UNDERPLATE

346/396 SERIES CARD EDGE CONNECTOR CONTACT CODE 555,556,558,559,560 DIMENSIONS

YOUR CONNECTION TO QUALITY & SERVICE

**EDAC INC** TORONTO, ONTARIO CANADA

THESE DRAWINGS AND SPECIFICATIONS ARE THE PROPERTY OF EDAC INC.,AND SHALL NOT BE REPRODUCED, OR COPIED OR USED AS THE BASIS FOR THE MANUFACTURE OR SALE OF APPARATUS WITHOUT WRITTEN PERMISSION.