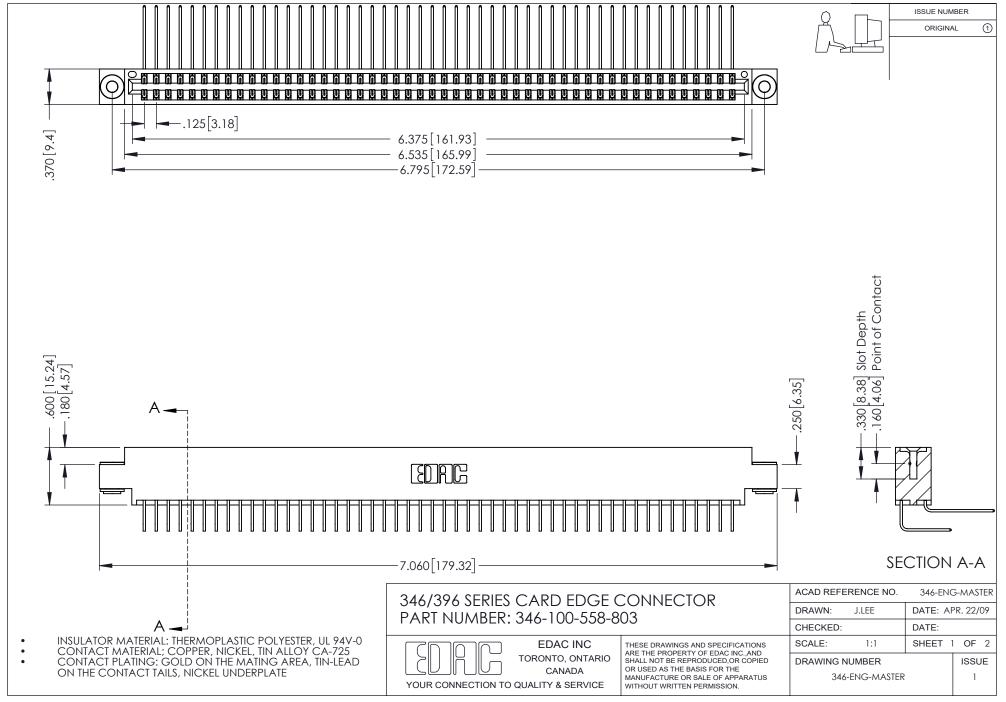

## **Contact Code 556**

INSULATOR MATERIAL: THERMOPLASTIC POLYESTER, UL 94V-0 CONTACT MATERIAL; COPPER, NICKEL, TIN ALLOY CA-725 CONTACT PLATING: GOLD ON THE MATING AREA, TIN-LEAD

ON THE CONTACT TAILS, NICKEL UNDERPLATE

## 346/396 SERIES CARD EDGE CONNECTOR CONTACT CODE 555,556,558,559,560 DIMENSIONS

YOUR CONNECTION TO QUALITY & SERVICE

**EDAC INC** TORONTO, ONTARIO CANADA

THESE DRAWINGS AND SPECIFICATIONS ARE THE PROPERTY OF EDAC INC.,AND SHALL NOT BE REPRODUCED, OR COPIED OR USED AS THE BASIS FOR THE MANUFACTURE OR SALE OF APPARATUS WITHOUT WRITTEN PERMISSION.