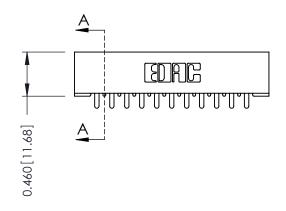

## **Mounting Option**

01-No Mounting Lugs

**Contact Detail** 

521-P.C. Tail .037x.013(0.94x0.33) - Tail LG.=.125(3.18) .156 [3.96] Contact Spacing x .140 [3.56] Row Spacing

1

**See Accompanying Page for: Mounting Options** 