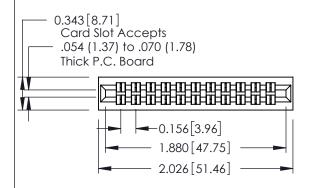

## **Mounting Option**

01-No Mounting Lugs

**Contact Detail** 

521-P.C. Tail .037x.013(0.94x0.33) - Tail LG.=.125(3.18) .156 [3.96] Contact Spacing x .140 [3.56] Row Spacing

1

**See Accompanying Page for: Mounting Options** 

0.330 [8.38] Card Slot

305 Assembly

0.125[3.18]