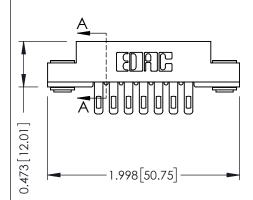

## SECTION A-A

307 ENG MASTER
DATE: AUG. 11/09

SHEET 1 OF 3

J.LEE

307 Assembly

NTS

| 307 / 357 Card Edge Connector |                   |                                                                   | A  |
|-------------------------------|-------------------|-------------------------------------------------------------------|----|
| Part Number: 357-007-505-103  |                   | DI                                                                |    |
| Fan Number. 557-007-505-105   |                   |                                                                   | С  |
|                               | EDAC INC          | THESE DRAWINGS AND SPECIFICATIONS ARE THE PROPERTY OF EDAC INCAND | S  |
|                               | TORONTO, ONTARIO  | SHALL NOT BE REPRODUCED,OR COPIED OR USED AS THE BASIS FOR THE    | DF |
| YOUR CONNECTION TO            | QUALITY & SERVICE | MANUFACTURE OR SALE OF APPARATUS<br>WITHOUT WRITTEN PERMISSION.   |    |