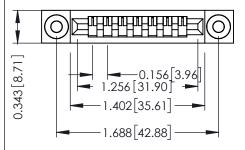

Mounting Option
.116 (2.95) I.D. Floating Eyelets

**Contact Detail** 

Wire Hole .087x.013(2.21x0.33) - Tail LG=.282(7.16) .156 [3.96] Contact Spacing x .200 [5.08] Row Spacing THIS IS A C.A.D. GENERATED DRAWING DO NOT MAKE MANUAL REVISIONS TO MAS A D