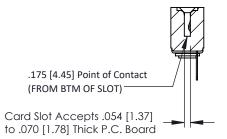

Mounting Option
.116 (2.95) I.D. Floating Eyelets

**Contact Detail** 

Wire Hole .087x.013(2.21x0.33) - Tail LG=.282(7.16) .156 [3.96] Contact Spacing x .200 [5.08] Row Spacing THIS IS A C.A.D. GENERATED DRAWING DO NOT MAKE MANUAL REVISIONS TO MAS A D