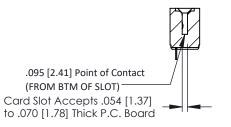

Mounting Option
#4-40 Unified Threaded Inserts

**Contact Detail** 

90 Degree Bend (Code 545 Contacts)

.156 [3.96] Contact Spacing x .200 [5.08] Row Spacing

0.473[12.01]