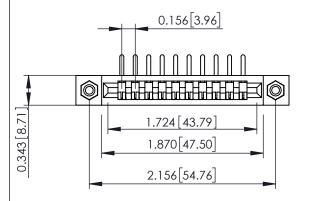

Mounting Option
#4-40 Unified Threaded Inserts

**Contact Detail** 

90 Degree Bend (Code 545 Contacts)

.156 [3.96] Contact Spacing x .200 [5.08] Row Spacing

0.473[12.01]

## 2.466 62.64

## **See Accompanying Pages for:**

- **Contact Bend Details**
- **Mounting Options**

SECTION A-A

307 ENG MASTER DATE: AUG. 11/09

SHEET 1 OF 3

| 307 / 357 Card Edge Connector<br>Part Number: 357-010-458-108 |                                                                                                                                                                                                 | ACAD REFERENCE NO. |             |
|---------------------------------------------------------------|-------------------------------------------------------------------------------------------------------------------------------------------------------------------------------------------------|--------------------|-------------|
|                                                               |                                                                                                                                                                                                 | DRAWN:             | J.LEE       |
|                                                               |                                                                                                                                                                                                 | CHECKE             | ):          |
|                                                               | THESE DRAWINGS AND SPECIFICATIONS ARE THE PROPERTY OF EDAC INC.,AND SHALL NOT BE REPRODUCED,OR COPIED OR USED AS THE BASIS FOR THE MANUFACTURE OR SALE OF APPARATUS WITHOUT WRITTEN PERMISSION. | SCALE:             | NTS         |
|                                                               |                                                                                                                                                                                                 | DRAWING            | NUMBER      |
| OUR CONNECTION TO QUALITY & SERVICE                           |                                                                                                                                                                                                 | 3                  | 07 Assembly |