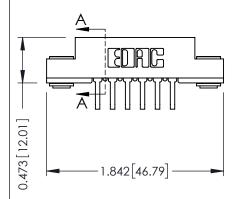

## SECTION A-A

307 ENG MASTER

DATE: AUG. 11/09

SHEET 1 OF 3

J.LEE

307 Assembly

NTS

| 307 / 357 Card Edge Connector<br>Part Number: 357-012-458-203 |                  |                                                                                                                                                                                                 | ACAD RE |
|---------------------------------------------------------------|------------------|-------------------------------------------------------------------------------------------------------------------------------------------------------------------------------------------------|---------|
|                                                               |                  |                                                                                                                                                                                                 | DRAWN:  |
|                                                               |                  |                                                                                                                                                                                                 | CHECKE  |
|                                                               | EDAC INC         | THESE DRAWINGS AND SPECIFICATIONS ARE THE PROPERTY OF EDAC INC.,AND SHALL NOT BE REPRODUCED,OR COPIED OR USED AS THE BASIS FOR THE MANUFACTURE OR SALE OF APPARATUS WITHOUT WRITTEN PERMISSION. | SCALE:  |
|                                                               | TORONTO, ONTARIO |                                                                                                                                                                                                 | DRAWING |
|                                                               | 07 (14) (B) (    |                                                                                                                                                                                                 | 3       |