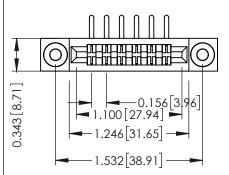

Mounting Option
.116 (2.95) I.D. Floating Eyelets

**Contact Detail** 

90 Degree Bend (Code 422 and 440 Contacts) .156 [3.96] Contact Spacing x .200 [5.08] Row Spacing THIS IS A C.A.D. GENERATED DRAWING DO NOT MAKE MANUAL REVISIONS TO MAS