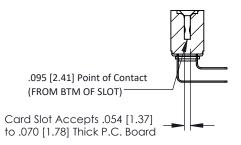

Mounting Option
.116 (2.95) I.D. Floating Eyelets

**Contact Detail** 

90 Degree Bend (Code 422 and 440 Contacts) .156 [3.96] Contact Spacing x .200 [5.08] Row Spacing THIS IS A C.A.D. GENERATED DRAWING DO NOT MAKE MANUAL REVISIONS TO MAS