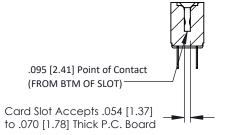

Mounting Option
.128 (3.25) Dia. Mounting Holes

**Contact Detail** 

PC Tail .023x.013(0.58x0.33) - Tail LG=.213(5.41) .156 [3.96] Contact Spacing x .200 [5.08] Row Spacing THIS IS A C.A.D. GENERATED DRAWING DO NOT MAKE MANUAL REVISIONS TO MAS ER.