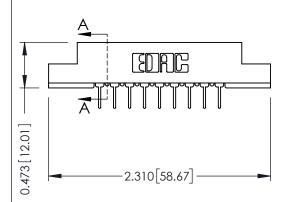

## SECTION A-A

307 ENG MASTER

DATE: AUG. 11/09

SHEET 1 OF 3

| 307 / 357 Card Edge Connector<br>Part Number: 357-018-524-202 |                   |                                                                                                                                            | ACAD REFERENCE NO. |  |
|---------------------------------------------------------------|-------------------|--------------------------------------------------------------------------------------------------------------------------------------------|--------------------|--|
|                                                               |                   |                                                                                                                                            | DRAWN: J.LEE       |  |
|                                                               |                   |                                                                                                                                            | CHECKED:           |  |
| TORON                                                         | EDAC INC          | THESE DRAWINGS AND SPECIFICATIONS<br>ARE THE PROPERTY OF EDAC INC.AND<br>SHALL NOT BE REPRODUCED,OR COPIED<br>OR USED AS THE BASIS FOR THE | SCALE: NTS         |  |
|                                                               | TORONTO, ONTARIO  |                                                                                                                                            | DRAWING NUMBER     |  |
| OUR CONNECTION TO                                             | OHALITY & SERVICE | MANUFACTURE OR SALE OF APPARATUS                                                                                                           | 307 Assembly       |  |