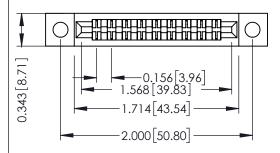

Mounting Option
.128 (3.25) Dia. Mounting Holes

**Contact Detail** 

PC Tail .023x.013(0.58x0.33) - Tail LG=.213(5.41) .156 [3.96] Contact Spacing x .200 [5.08] Row Spacing THIS IS A C.A.D. GENERATED DRAWING DO NOT MAKE MANUAL REVISIONS TO MAS ER.