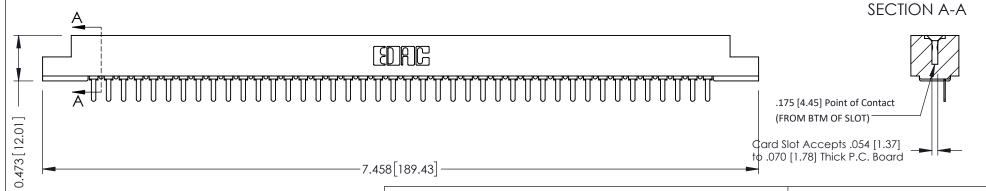

**Mounting Option** #4-40 Unified Threaded Inserts **Contact Detail** 

PC Tail .046x.014(1.17x0.36) - Tail LG=.213(5.41) .156 [3.96] Contact Spacing x .200 [5.08] Row Spacing

THIS IS A C.A.D. GENERATED DRAWING DO NOT MAKE MANUAL REVISIONS TO MASTER.