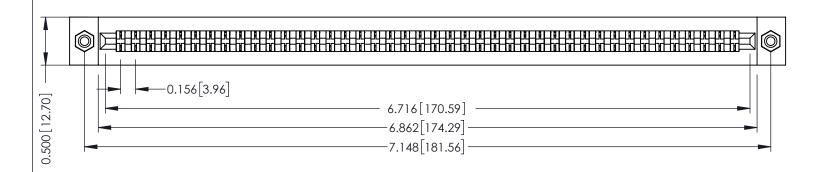

**Mounting Option** #4-40 Unified Threaded Inserts **Contact Detail** 

PC Tail .046x.014(1.17x0.36) - Tail LG=.213(5.41) .156 [3.96] Contact Spacing x .200 [5.08] Row Spacing

THIS IS A C.A.D. GENERATED DRAWING DO NOT MAKE MANUAL REVISIONS TO MASTER.