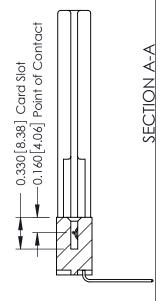

**Contact Bend Details** 

**Mounting Options** 

**Contact Detail** 

559-90 Degree Bend (Code 541 Contacts)

.156 [3.96] Contact Spacing x .200 [5.08] Row Spacing

THIS IS A C.A.D. GENERATED DRAWING DO NOT MAKE MANUAL REVISIONS TO MASTER.

ISSUE NUMBER

ORIGINAL

337 ENG MASTER

337 / 387 Series Card Edge Connector Part Number: 387-008-559-168

**EDAC INC** TORONTO, ONTARIO CANADA

THESE DRAWINGS AND SPECIFICATIONS ARE THE PROPERTY OF EDAC INC., AND SHALL NOT BE REPRODUCED, OR COPIED OR USED AS THE BASIS FOR THE MANUFACTURE OR SALE OF APPARATUS WITHOUT WRITTEN PERMISSION.

| DRAWN: J.LEE   | DATE: OCT. 06/09 |       |
|----------------|------------------|-------|
| CHECKED:       | DATE:            |       |
| SCALE: NTS     | SHEET            | OF 3  |
| DRAWING NUMBER |                  | ISSUE |
| 337 Assembly   |                  | 1     |