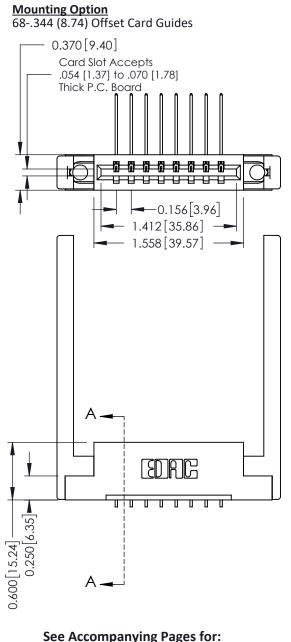

**Contact Bend Details** 

**Mounting Options** 

**Contact Detail** 

559-90 Degree Bend (Code 541 Contacts)

.156 [3.96] Contact Spacing x .200 [5.08] Row Spacing

THIS IS A C.A.D. GENERATED DRAWING DO NOT MAKE MANUAL REVISIONS TO MASTER.

ISSUE NUMBER

ORIGINAL

337 ENG MASTER

337 / 387 Series Card Edge Connector Part Number: 387-008-559-168

**EDAC INC** TORONTO, ONTARIO CANADA

THESE DRAWINGS AND SPECIFICATIONS ARE THE PROPERTY OF EDAC INC., AND SHALL NOT BE REPRODUCED, OR COPIED OR USED AS THE BASIS FOR THE MANUFACTURE OR SALE OF APPARATUS WITHOUT WRITTEN PERMISSION.

| DRAWN: J.LEE   | DATE: OCT. 06/09 |       |
|----------------|------------------|-------|
| CHECKED:       | DATE:            |       |
| SCALE: NTS     | SHEET            | OF 3  |
| DRAWING NUMBER |                  | ISSUE |
| 337 Assembly   |                  | 1     |