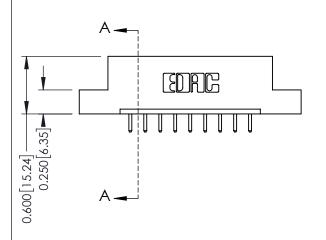

## **Contact Detail**

520-P.C. Tail .030x.018(0.76x0.46) - Tail LG=.175(4.45) .156 [3.96] Contact Spacing x .200 [5.08] Row Spacing

THIS IS A C.A.D. GENERATED DRAWING DO NOT MAKE MANUAL REVISIONS TO MASTER.

## **Mounting Option**

07-M3-0.5 Metric Threaded Inserts