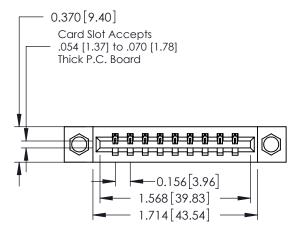

ISSUE NUMBER

ORIGINAL

1

**See Accompanying Pages for:** 

- **Contact Bend Details**
- **Mounting Options**

| 337 / 387 Series Card Edge Connector |
|--------------------------------------|
| Part Number: 387-009-520-107         |

## **Contact Detail**

520-P.C. Tail .030x.018(0.76x0.46) - Tail LG=.175(4.45) .156 [3.96] Contact Spacing x .200 [5.08] Row Spacing

THIS IS A C.A.D. GENERATED DRAWING DO NOT MAKE MANUAL REVISIONS TO MASTER.