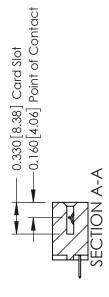

ISSUE NUMBER

ORIGINAL

1

| 337 / 387 Series Card Edge Connector<br>Contact Bend Detail |                                                                                                                                                                                                  | ACAD REFERENCE NO. | 337 ENG MASTER   |               |
|-------------------------------------------------------------|--------------------------------------------------------------------------------------------------------------------------------------------------------------------------------------------------|--------------------|------------------|---------------|
|                                                             |                                                                                                                                                                                                  | DRAWN: J.LEE       | DATE: OCT. 06/09 |               |
|                                                             |                                                                                                                                                                                                  | CHECKED:           | DATE:            |               |
| TORONTO, ONTARIO CANADA                                     | THESE DRAWINGS AND SPECIFICATIONS ARE THE PROPERTY OF EDAC INC.,AND SHALL NOT BE REPRODUCED, OR COPIED OR USED AS THE BASIS FOR THE MANUFACTURE OR SALE OF APPARATUS WITHOUT WRITTEN PERMISSION. | SCALE: NTS         | SHEET            | 2 <b>OF</b> 3 |
|                                                             |                                                                                                                                                                                                  | DRAWING NUMBER     |                  | ISSUE         |
|                                                             |                                                                                                                                                                                                  | 337 Assembly       |                  | 1             |