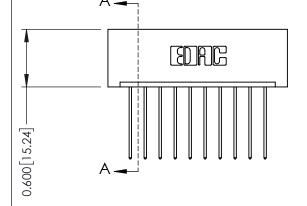

## **Mounting Option** 01-No Mounting Lugs - 0.370[9.40] Card Slot Accepts .054 [1.37] to .070 [1.78] Thick P.C. Board **-**−0.156[3.96] 1.724[43.79] 1.870 [47.50]

**Contact Detail** 

541-Wire Wrap .025 Sq.(0.64 Sq.) - Tail LG=.750(19.05) .156 [3.96] Contact Spacing x .200 [5.08] Row Spacing

THIS IS A C.A.D. GENERATED DRAWING DO NOT MAKE MANUAL REVISIONS TO MASTER.

ISSUE NUMBER

ORIGINAL

1

**See Accompanying Pages for:** 

- **Contact Bend Details**
- **Mounting Options**

| 337 / 387 Series Card Edge Connector |
|--------------------------------------|
| Part Number: 387-010-541-101         |