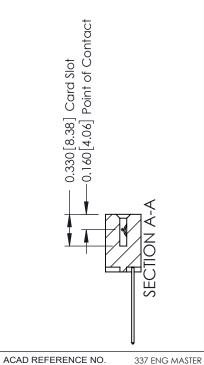

ISSUE NUMBER

ORIGINAL

1

| 337 / 387 Series Card Edge Connector<br>Contact Bend Detail                                                                                                                                                                                                           |                                                                                                  | ACAD REFERENCE NO. | 337 ENG MASTER   |       |
|-----------------------------------------------------------------------------------------------------------------------------------------------------------------------------------------------------------------------------------------------------------------------|--------------------------------------------------------------------------------------------------|--------------------|------------------|-------|
|                                                                                                                                                                                                                                                                       |                                                                                                  | DRAWN: J.LEE       | DATE: OCT. 06/09 |       |
|                                                                                                                                                                                                                                                                       |                                                                                                  | CHECKED:           | DATE:            |       |
| EDAC INC TORONTO, ONTARIO CANADA YOUR CONNECTION TO QUALITY & SERVICE  THESE DRAWINGS AND SPECIFICATIONS ARE THE PROPERTY OF EDAC INCAND SHALL NOT BE REPRODUCED, OR COPIED OR USED AS THE BASIS FOR THE MANUFACTURE OR SALE OF APPARATUS WITHOUT WRITTEN PERMISSION. | SCALE: NTS                                                                                       | SHEET              | 2 <b>OF</b> 3    |       |
|                                                                                                                                                                                                                                                                       | SHALL NOT BE REPRODUCED, OR COPIED OR USED AS THE BASIS FOR THE MANUFACTURE OR SALE OF APPARATUS | DRAWING NUMBER     |                  | ISSUE |
|                                                                                                                                                                                                                                                                       |                                                                                                  | 337 Assembly       |                  | 1     |