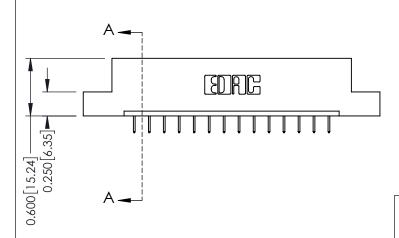

THIS IS A C.A.D. GENERATED DRAWING DO NOT MAKE MANUAL REVISIONS TO MASTER.

ISSUE NUMBER 1 ORIGINAL

**See Accompanying Pages for:** 

- **Contact Bend Details**
- **Mounting Options**

| 337 / 387 Series Card Edge Connector |
|--------------------------------------|
| Part Number: 387-014-524-104         |

**EDAC INC** TORONTO, ONTARIO CANADA

THESE DRAWINGS AND SPECIFICATIONS ARE THE PROPERTY OF EDAC INC.,AND SHALL NOT BE REPRODUCED, OR COPIED OR USED AS THE BASIS FOR THE MANUFACTURE OR SALE OF APPARATUS WITHOUT WRITTEN PERMISSION.

| ACAD REFERENCE NO. 337 ENG MASTE |                  |  |  |
|----------------------------------|------------------|--|--|
| DRAWN: J.LEE                     | DATE: OCT. 06/09 |  |  |
| CHECKED:                         | DATE:            |  |  |
| SCALE: NTS                       | SHEET 1 OF 3     |  |  |
| DRAWING NUMBER                   | ISSUE            |  |  |
| 337 Assembly                     | 1                |  |  |