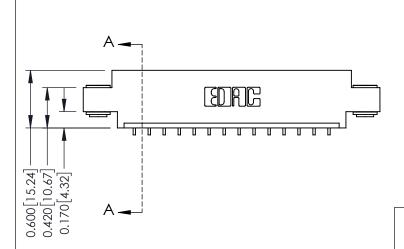

**Mounting Option Contact Detail** 03-.116 (2.95) I.D. Floating Eyelets 559-90 Degree Bend (Code 541 Contacts) .156 [3.96] Contact Spacing x .200 [5.08] Row Spacing - 0.370[9.40] Card Slot Accepts .054 [1.37] to .070 [1.78] Thick P.C. Board -0.156[3.96] 2.348 [59.64]

2.494 [63.35]

THIS IS A C.A.D. GENERATED DRAWING DO NOT MAKE MANUAL REVISIONS TO MASTER.

ISSUE NUMBER

ORIGINAL

1

**See Accompanying Pages for:** 

- **Contact Bend Details**
- **Mounting Options**

| 337 / 387 Series Card Edge Connector |
|--------------------------------------|
| Part Number: 387-014-559-603         |