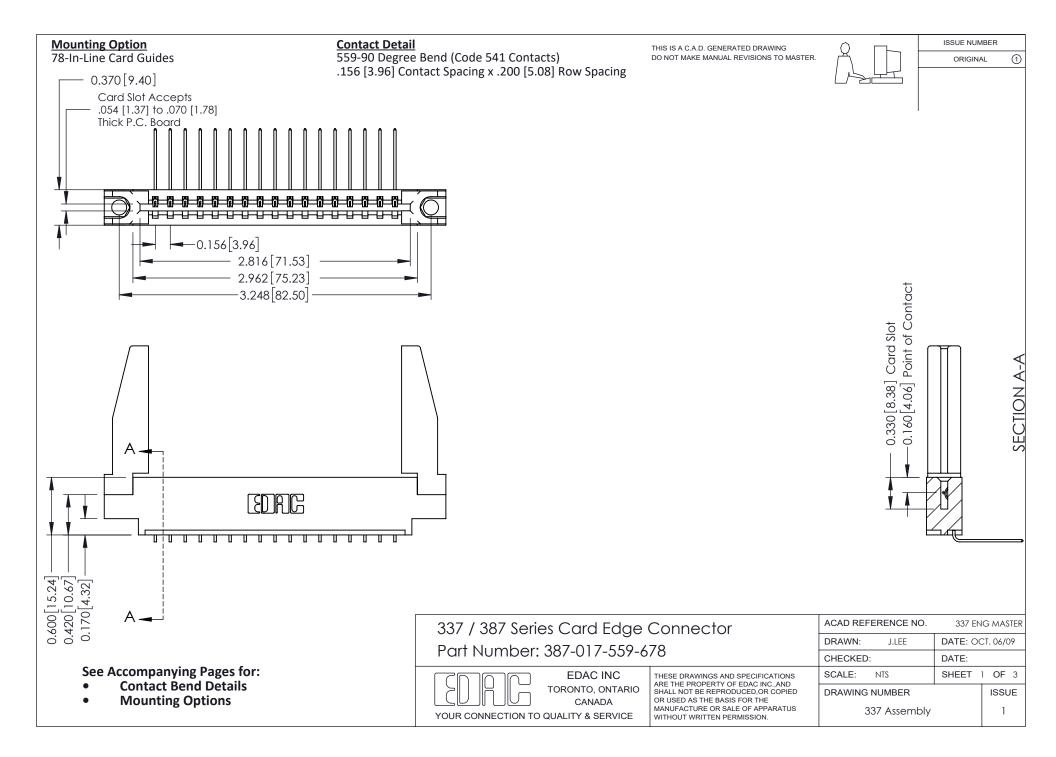

ISSUE NUMBER

ORIGINAL

1



| 337 / 387 Series Card Edge Connector<br>Contact Bend Detail           |                                                                                                                                                                                                  | ACAD REFERENCE NO. 337 E |                  | G MASTER      |
|-----------------------------------------------------------------------|--------------------------------------------------------------------------------------------------------------------------------------------------------------------------------------------------|--------------------------|------------------|---------------|
|                                                                       |