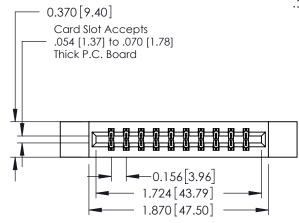

## **See Accompanying Pages for:**

- **Contact Bend Details**
- **Mounting Options**

| 337 / 387 Series Card Edge Connector |
|--------------------------------------|
| Part Number: 387-020-541-812         |