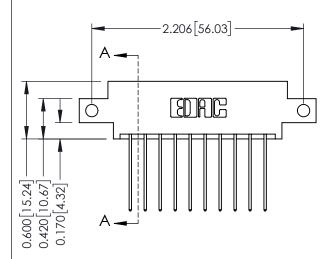

**Mounting Option** 

12-.128 (3.25) Dia. Side Mounting Holes

**Contact Detail** 

541-Wire Wrap .025 Sq.(0.64 Sq.) - Tail LG=.750(19.05) .156 [3.96] Contact Spacing x .200 [5.08] Row Spacing

THIS IS A C.A.D. GENERATED DRAWING DO NOT MAKE MANUAL REVISIONS TO MASTER.

0.160 [4.06] Point of Contact Card Slot

0.330[8.38]

ISSUE NUMBER

ORIGINAL

1

| 337 / 387 Series Card Edge Connector<br>Contact Bend Detail                  |                                                                 | ACAD REFERENCE NO. | 337 ENG       | G MASTER |
|------------------------------------------------------------------------------|-----------------------------------------------------------------|--------------------|---------------|----------|
|                                                                              |                                                                 | DRAWN: J.LEE       | DATE: OC      | T. 06/09 |
|                                                                              |                                                                 | CHECKED:           | DATE:         |          |
| EDAC INC THESE DRAWINGS AND SPECIFICATIONS ARE THE PROPERTY OF EDAC INC. AND | SCALE: NTS                                                      | SHEET              | 2 <b>OF</b> 3 |          |
| TORONTO, ONTARIO CANADA                                                      | SHALL NOT BE REPRODUCED, OR COPIED OR USED AS THE BASIS FOR THE | DRAWING NUMBER     |               | ISSUE    |
| YOUR CONNECTION TO QUALITY & SERVICE                                         | MANUFACTURE OR SALE OF APPARATUS WITHOUT WRITTEN PERMISSION.    | 337 Assembly       |               | 1        |