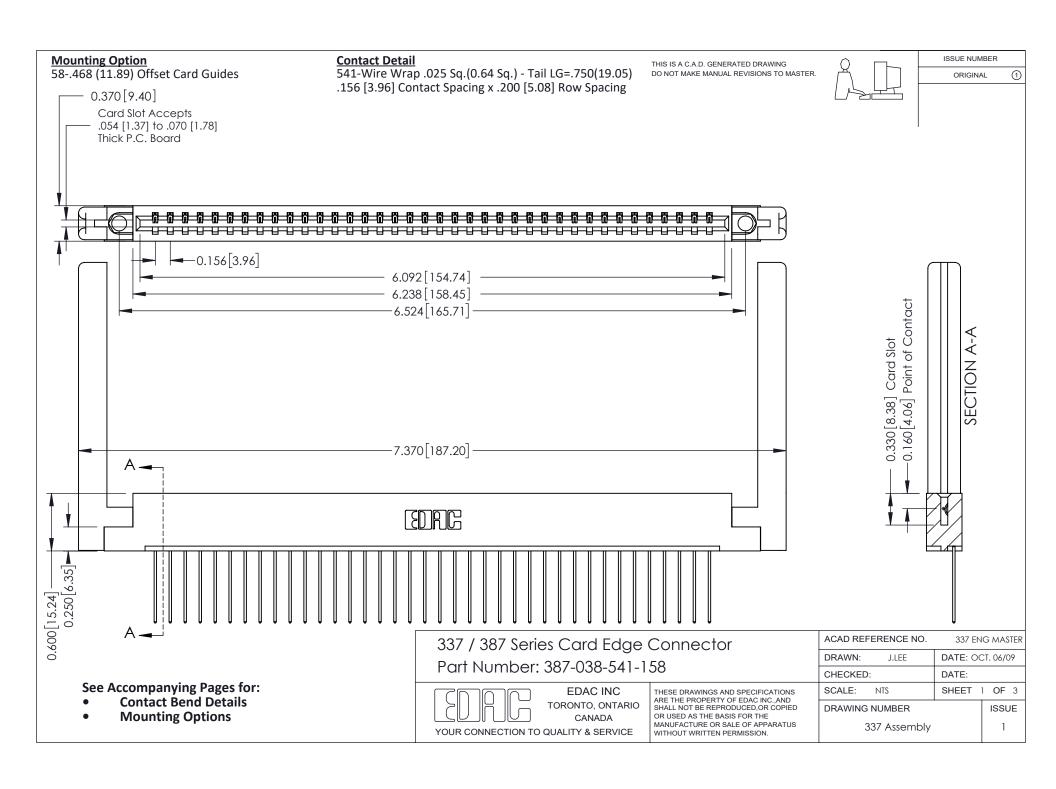

ISSUE NUMBER

ORIGINAL

1



| 337 / 387 Series Card Edge Connector<br>Contact Bend Detail           |                                                                                                                                                                                                  | ACAD REFERENCE NO. 337 E |                  | G MASTER      |
|-----------------------------------------------------------------------|--------------------------------------------------------------------------------------------------------------------------------------------------------------------------------------------------|--------------------------|------------------|---------------|
|                                                                       |