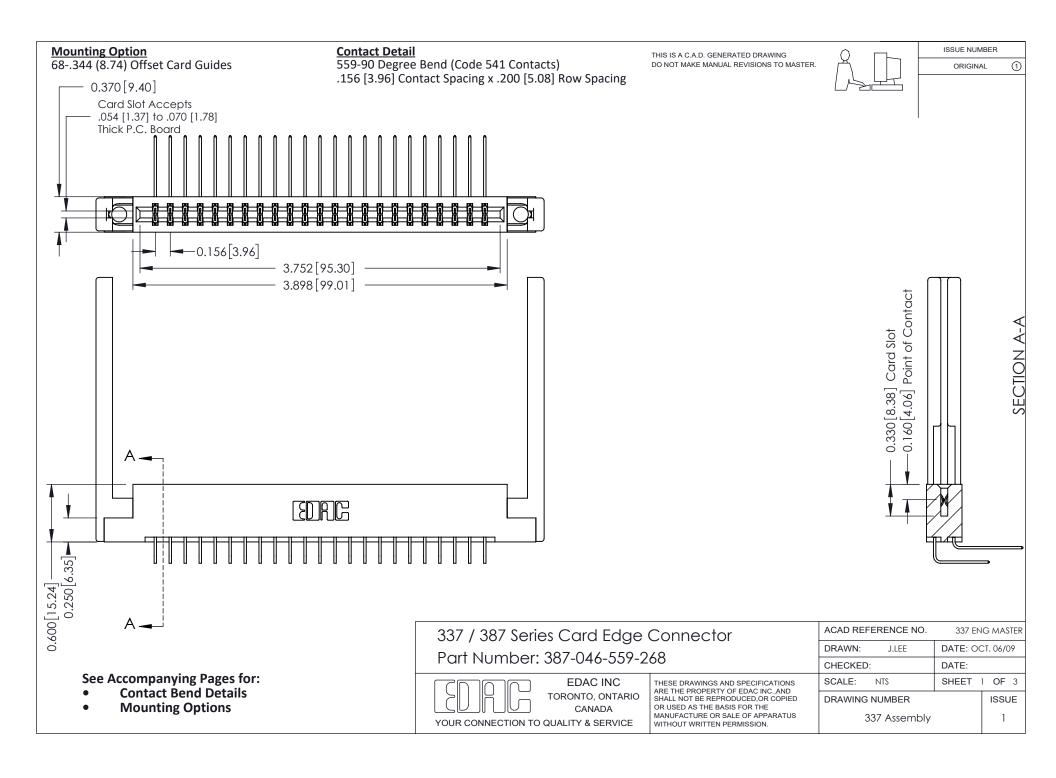

ISSUE NUMBER

ORIGINAL

1



| 337 / 387 Series Card Edge Connector<br>Contact Bend Detail           |                                                                                                                                                                                                  | ACAD REFERENCE NO. 337 E |                  | G MASTER      |
|-----------------------------------------------------------------------|--------------------------------------------------------------------------------------------------------------------------------------------------------------------------------------------------|--------------------------|------------------|---------------|
|                                                                       |