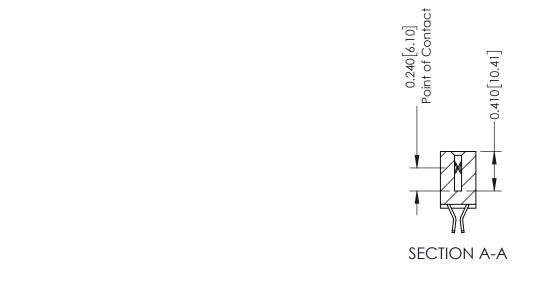

## **Contact Detail**

555-Extender Board Bend (Code 500 Contacts)
.100 [2.54] Contact Spacing x .200 [5.08] Row Spacing

THIS IS A C.A.D. GENERATED DRAWING

ER.

ISSUE NUMBER

ORIGINAL