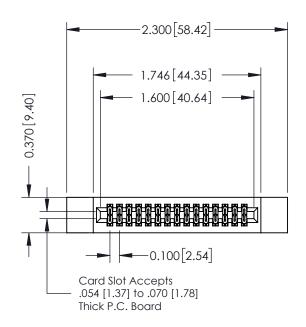

## **See Accompanying Pages for:**

- Contact Bend Details
- Mounting Options

| 342 / 392 Card Edge Connector<br>Part Number: 392-030-555-212 |                                                                                                                                                                                                 | ACAD REFERENCE NO. 342 ENG MASTER |              |         |           |  |
|---------------------------------------------------------------|-------------------------------------------------------------------------------------------------------------------------------------------------------------------------------------------------|-----------------------------------|--------------|---------|-----------|--|
|                                                               |                                                                                                                                                                                                 | DRAWN:                            | J.LEE        | DATE: O | CT. 06/09 |  |
|                                                               |                                                                                                                                                                                                 | CHECKED:                          |              | DATE:   |           |  |
|                                                               | THESE DRAWINGS AND SPECIFICATIONS ARE THE PROPERTY OF EDAC INC.,AND SHALL NOT BE REPRODUCED,OR COPIED OR USED AS THE BASIS FOR THE MANUFACTURE OR SALE OF APPARATUS WITHOUT WRITTEN PERMISSION. | SCALE:                            | NTS          | SHEET   | 1 OF 3    |  |
|                                                               |                                                                                                                                                                                                 | DRAWING                           | NUMBER       |         | ISSUE     |  |
|                                                               |                                                                                                                                                                                                 | 3                                 | 342 Assembly |         | 1         |  |