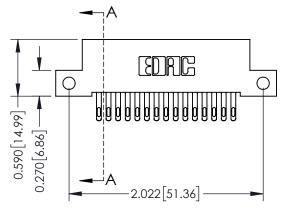

## **See Accompanying Pages for:**

- Contact Bend Details
- Mounting Options

| 342 / 392 Card Edge Connector<br>Part Number: 392-030-555-212 |                                                                                                                                                                                                 | ACAD REFERENCE NO. 342 ENG MASTER |              |         |           |  |
|---------------------------------------------------------------|-------------------------------------------------------------------------------------------------------------------------------------------------------------------------------------------------|-----------------------------------|--------------|---------|-----------|--|
|                                                               |                                                                                                                                                                                                 | DRAWN:                            | J.LEE        | DATE: O | CT. 06/09 |  |
|                                                               |                                                                                                                                                                                                 | CHECKED:                          |              | DATE:   |           |  |
|                                                               | THESE DRAWINGS AND SPECIFICATIONS ARE THE PROPERTY OF EDAC INC.,AND SHALL NOT BE REPRODUCED,OR COPIED OR USED AS THE BASIS FOR THE MANUFACTURE OR SALE OF APPARATUS WITHOUT WRITTEN PERMISSION. | SCALE:                            | NTS          | SHEET   | 1 OF 3    |  |
|                                                               |                                                                                                                                                                                                 | DRAWING                           | NUMBER       |         | ISSUE     |  |
|                                                               |                                                                                                                                                                                                 | 3                                 | 342 Assembly |         | 1         |  |