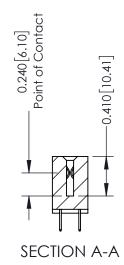

**Mounting Option** 

02-.128 (3.25) Wide Mounting Slots

**Contact Detail** 

524-P.C. Tail .018 Sq.(0.46 Sq.) - Tail LG=.185(4.70) .100 [2.54] Contact Spacing x .200 [5.08] Row Spacing