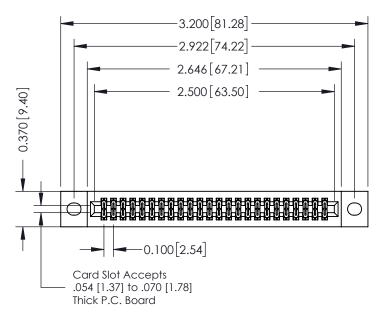

| ACAD REFERENCE NO. 342 ENG MASTER |                  |  |  |
|-----------------------------------|------------------|--|--|
| DRAWN: J.LEE                      | DATE: OCT. 06/09 |  |  |
| CHECKED:                          | DATE:            |  |  |
| SCALE: NTS                        | SHEET 1 OF 3     |  |  |
| DRAWING NUMBER                    | ISSUE            |  |  |