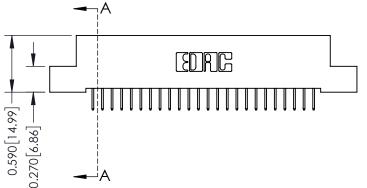

| ACAD REFERENCE NO. 342 ENG MASTER |                  |  |  |
|-----------------------------------|------------------|--|--|
| DRAWN: J.LEE                      | DATE: OCT. 06/09 |  |  |
| CHECKED:                          | DATE:            |  |  |
| SCALE: NTS                        | SHEET 1 OF 3     |  |  |
| DRAWING NUMBER                    | ISSUE            |  |  |