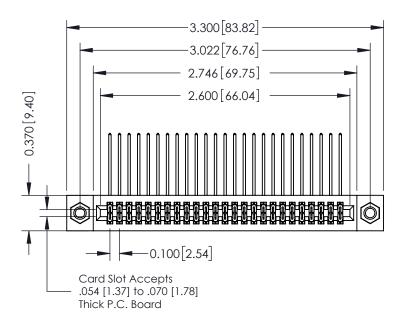

## **See Accompanying Pages for:**

- **Contact Bend Details**
- **Mounting Options**

| 342 / 392 Card Edge Connector |
|-------------------------------|
| Part Number: 392-050-558-207  |

YOUR CONNECTION TO QUALITY & SERVICE

342 ENG MASTER DATE: OCT. 06/09 J.LEE NTS SHEET 1 OF 3

342 Assembly

THIS IS A C.A.D. GENERATED DRAWING DO NOT MAKE MANUAL REVISIONS TO MASTER. ISSUE NUMBER

ORIGINAL

1

| 342 / 392 Series Card Edge Connector<br>Contact Bend Detail |                                                                                                                                     | ACAD REFERENCE NO. 342 ENG MASTER |             |          |          |
|-------------------------------------------------------------|-------------------------------------------------------------------------------------------------------------------------------------|-----------------------------------|-------------|----------|----------|
|                                                             |                                                                                                                                     | DRAWN:                            | J.LEE       | DATE: OC | T. 06/09 |
|                                                             |                                                                                                                                     | CHECKED                           | ):          | DATE:    |          |
| EDAC INC                                                    | ARE THE PROPERTY OF EDAC INC.,AND — SHALL NOT BE REPRODUCED,OR COPIED OR USED AS THE BASIS FOR THE MANUFACTURE OR SALE OF APPARATUS | SCALE:                            | NTS         | SHEET :  | 2 OF 3   |
| TORONTO, ONTARIO                                            |                                                                                                                                     | DRAWING                           | NUMBER      |          | ISSUE    |
| YOUR CONNECTION TO QUALITY & SERVICE                        |                                                                                                                                     | 3                                 | 42 Assembly |          | 1        |