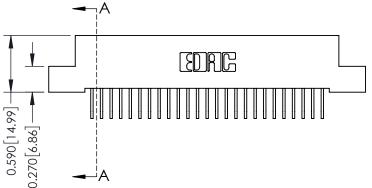

## Point of Confact 0.240[6.10] 0.410[10.41] **SECTION A-A**

342 ENG MASTER DATE: OCT. 06/09 J.LEE NTS SHEET 1 OF 3

342 Assembly

THIS IS A C.A.D. GENERATED DRAWING DO NOT MAKE MANUAL REVISIONS TO MASTER. ISSUE NUMBER

ORIGINAL

1

| 342 / 392 Series Card Edge Connector<br>Contact Bend Detail |                                                                                                                                     | ACAD REFERENCE NO. 342 ENG MASTER |             |          |          |
|-------------------------------------------------------------|-------------------------------------------------------------------------------------------------------------------------------------|-----------------------------------|-------------|----------|----------|
|                                                             |                                                                                                                                     | DRAWN:                            | J.LEE       | DATE: OC | T. 06/09 |
|                                                             |                                                                                                                                     | CHECKED                           | ):          | DATE:    |          |
| EDAC INC                                                    | ARE THE PROPERTY OF EDAC INC.,AND — SHALL NOT BE REPRODUCED,OR COPIED OR USED AS THE BASIS FOR THE MANUFACTURE OR SALE OF APPARATUS | SCALE:                            | NTS         | SHEET :  | 2 OF 3   |
| TORONTO, ONTARIO                                            |                                                                                                                                     | DRAWING                           | NUMBER      |          | ISSUE    |
| YOUR CONNECTION TO QUALITY & SERVICE                        |                                                                                                                                     | 3                                 | 42 Assembly |          | 1        |