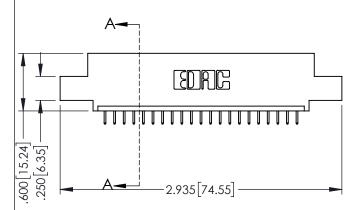

<u>Contact Dimensions:</u>
525-P.C. Tail .018 Sq.(0.46 Sq.) - Tail LG=.150(3.81)
.100 (2.54) Contact Spacing x .200 (5.08) Row Spacing

1

- INSULATOR MATERIAL: THERMOPLASTIC PBT BLACK, UL 94V-0 CONTACT MATERIAL; COPPER TIN ALLOY
- CONTACT PLATING: GOLD ON THE MATING AREA, TIN PLATING ON THE CONTACT TAILS, NICKEL UNDERPLATE

| 345/395 SERIES CARD EDGE CONNECTOR |
|------------------------------------|
| PART NUMBER: 395-021-525-404       |

| ACAD REFERENCE NO. 345-ENG-MASTER  |            |    |  |
|------------------------------------|------------|----|--|
| DRAWN: R.STA.MONICA DATE:MAY.16/20 |            | 17 |  |
| CHECKED:                           | DATE:      |    |  |
| SCALE: 1:1                         | SHEET 1 OF | 2  |  |
| DRAWING NUMBER                     | ISSU       | Ε  |  |
| 345-ENG-MASTER                     | 1          |    |  |