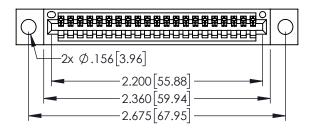

<u>Contact Dimensions:</u>
525-P.C. Tail .018 Sq.(0.46 Sq.) - Tail LG=.150(3.81)
.100 (2.54) Contact Spacing x .200 (5.08) Row Spacing

1

- INSULATOR MATERIAL: THERMOPLASTIC PBT BLACK, UL 94V-0 CONTACT MATERIAL; COPPER TIN ALLOY
- CONTACT PLATING: GOLD ON THE MATING AREA, TIN PLATING ON THE CONTACT TAILS, NICKEL UNDERPLATE

| 345/395 SERIES CARD EDGE CONNECTOR |
|------------------------------------|
| PART NUMBER: 395-021-525-404       |

| ACAD REFERENCE NO. 345-ENG-MASTER  |            |    |  |
|------------------------------------|------------|----|--|
| DRAWN: R.STA.MONICA DATE:MAY.16/20 |            | 17 |  |
| CHECKED:                           | DATE:      |    |  |
| SCALE: 1:1                         | SHEET 1 OF | 2  |  |
| DRAWING NUMBER                     | ISSU       | Ε  |  |
| 345-ENG-MASTER                     | 1          |    |  |