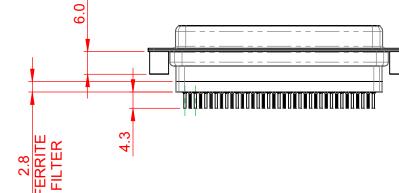

|                                        | 628 SERIES D-SUB CONNECTOR                                                                                                                                                                                     |                                 | SW REFERENCE NO.: 628 ASSEMBLY |         |                    |   |  |
|----------------------------------------|----------------------------------------------------------------------------------------------------------------------------------------------------------------------------------------------------------------|---------------------------------|--------------------------------|---------|--------------------|---|--|
| 628 SERIES D-SUE                       |                                                                                                                                                                                                                |                                 | DRAWN: C.B                     |         | DATE: AUG. 01/2018 |   |  |
|                                        |                                                                                                                                                                                                                |                                 |                                | DATE:   |                    |   |  |
| EDAC INC<br>TORONTO, ONTARIO<br>CANADA | THESE DRAWINGS AND SPECIFICATIONS<br>ARE THE PROPERTY OF EDAC INC.,AND<br>SHALL NOT BE REPRODUCED,OR COPIED<br>OR USED AS THE BASIS FOR THE<br>MANUFACTURE OR SALE OF APPARATUS<br>WITHOUT WRITTEN PERMISSION. | SCALE: 1:1                      |                                | SHEET   | 1 OF               | 1 |  |
|                                        |                                                                                                                                                                                                                | DRAWING NUMBER: 628-037-221-079 |                                |         | ISSUE              |   |  |
| YOUR CONNECTION TO QUALITY & SERVICE   |                                                                                                                                                                                                                | PART NUMBER:                    | 628-037-2                      | 221-079 |                    | 1 |  |

THIS SERIES FULLY CONFORMS TO THE EUROPEAN UNION DIRECTIVES 2011/65/EU FOR RoHS COMPLIANCY.

COMPLIANT

12.60 7.90 2.84