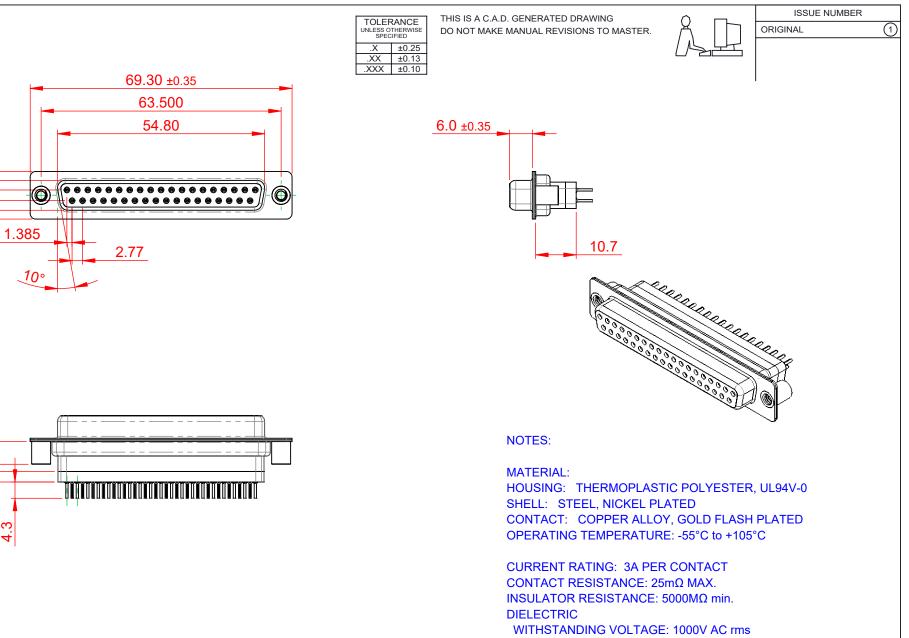

|                                        | 628 SERIES D-SUB CONNECTOR                                                                                                                                                                                     |                                 | SW REFERENCE NO.: 628 ASSEMBLY |         |                    |   |  |
|----------------------------------------|----------------------------------------------------------------------------------------------------------------------------------------------------------------------------------------------------------------|---------------------------------|--------------------------------|---------|--------------------|---|--|
| 628 SERIES D-SUE                       |                                                                                                                                                                                                                |                                 | DRAWN: C.B                     |         | DATE: AUG. 01/2018 |   |  |
|                                        |                                                                                                                                                                                                                |                                 |                                | DATE:   |                    |   |  |
| EDAC INC<br>TORONTO, ONTARIO<br>CANADA | THESE DRAWINGS AND SPECIFICATIONS<br>ARE THE PROPERTY OF EDAC INC.,AND<br>SHALL NOT BE REPRODUCED,OR COPIED<br>OR USED AS THE BASIS FOR THE<br>MANUFACTURE OR SALE OF APPARATUS<br>WITHOUT WRITTEN PERMISSION. | SCALE: 1:1                      |                                | SHEET   | 1 OF               | 1 |  |
|                                        |                                                                                                                                                                                                                | DRAWING NUMBER: 628-037-221-079 |                                |         | ISSUE              |   |  |
| YOUR CONNECTION TO QUALITY & SERVICE   |                                                                                                                                                                                                                | PART NUMBER:                    | 628-037-2                      | 221-079 |                    | 1 |  |

THIS SERIES FULLY CONFORMS TO THE EUROPEAN UNION DIRECTIVES 2011/65/EU FOR RoHS COMPLIANCY.

COMPLIANT

12.60 7.90 2.84