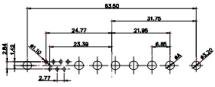

THIS IS A C.A.D. GENERATED DRAWING TOLERANCE UNLESS OTHERWISE SPECIFIED DO NOT MAKE MANUAL REVISIONS TO MASTER. .X ±0.25

9W4 Male

25W3 Male

47.02 23.53 14,51 9.70 7.79 김 영

36W4 Female

13W3 Male

20.70 30.50 13.72 16.62 김 원 2.77