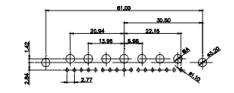

PART NUMBER:

|                                                                                               |                                 |                                                                                                                                                                                                                                                                                                                                                                                                                                                                                                                                                                                                                                                                                                                                                                                                                                                                                                                                                                                                                                                                                                                                                                                                                                                                                                                                                                                                                                                                                                                                                                                                                                                                                                                                                                                                                                                                                                                                                                                                                                                                                                                                                                                                                                                                                                                                                                                                                                                                                                                                                                                                                                                                                                                                                                                                                                        |                                 | 63.50<br>31.75<br>08 9.70<br>+ + + + + + + + + + + + + + + + + + +              | - Care                                                                                                                                                                                                                                                                                                                                                                                                                                                                                                                                                                                                                                                                                                                                                                                                                                                                                                                                                                                                                                                                                                                                                                                                                                                                                                                                                                                                                                                                                                                                                                                                                                                                                                                                                                                                                                                                                                                                                                                                                                                                                                                         |  |
|-----------------------------------------------------------------------------------------------|---------------------------------|----------------------------------------------------------------------------------------------------------------------------------------------------------------------------------------------------------------------------------------------------------------------------------------------------------------------------------------------------------------------------------------------------------------------------------------------------------------------------------------------------------------------------------------------------------------------------------------------------------------------------------------------------------------------------------------------------------------------------------------------------------------------------------------------------------------------------------------------------------------------------------------------------------------------------------------------------------------------------------------------------------------------------------------------------------------------------------------------------------------------------------------------------------------------------------------------------------------------------------------------------------------------------------------------------------------------------------------------------------------------------------------------------------------------------------------------------------------------------------------------------------------------------------------------------------------------------------------------------------------------------------------------------------------------------------------------------------------------------------------------------------------------------------------------------------------------------------------------------------------------------------------------------------------------------------------------------------------------------------------------------------------------------------------------------------------------------------------------------------------------------------------------------------------------------------------------------------------------------------------------------------------------------------------------------------------------------------------------------------------------------------------------------------------------------------------------------------------------------------------------------------------------------------------------------------------------------------------------------------------------------------------------------------------------------------------------------------------------------------------------------------------------------------------------------------------------------------------|---------------------------------|---------------------------------------------------------------------------------|--------------------------------------------------------------------------------------------------------------------------------------------------------------------------------------------------------------------------------------------------------------------------------------------------------------------------------------------------------------------------------------------------------------------------------------------------------------------------------------------------------------------------------------------------------------------------------------------------------------------------------------------------------------------------------------------------------------------------------------------------------------------------------------------------------------------------------------------------------------------------------------------------------------------------------------------------------------------------------------------------------------------------------------------------------------------------------------------------------------------------------------------------------------------------------------------------------------------------------------------------------------------------------------------------------------------------------------------------------------------------------------------------------------------------------------------------------------------------------------------------------------------------------------------------------------------------------------------------------------------------------------------------------------------------------------------------------------------------------------------------------------------------------------------------------------------------------------------------------------------------------------------------------------------------------------------------------------------------------------------------------------------------------------------------------------------------------------------------------------------------------|--|
|                                                                                               |                                 | 11W1 Male/Female                                                                                                                                                                                                                                                                                                                                                                                                                                                                                                                                                                                                                                                                                                                                                                                                                                                                                                                                                                                                                                                                                                                                                                                                                                                                                                                                                                                                                                                                                                                                                                                                                                                                                                                                                                                                                                                                                                                                                                                                                                                                                                                                                                                                                                                                                                                                                                                                                                                                                                                                                                                                                                                                                                                                                                                                                       | 27W2 Male/Femal                 | e                                                                               |                                                                                                                                                                                                                                                                                                                                                                                                                                                                                                                                                                                                                                                                                                                                                                                                                                                                                                                                                                                                                                                                                                                                                                                                                                                                                                                                                                                                                                                                                                                                                                                                                                                                                                                                                                                                                                                                                                                                                                                                                                                                                                                                |  |
| 2<br>47.05<br>14.48<br>14.48<br>0<br>0<br>0<br>0<br>0<br>0<br>0<br>0<br>0<br>0<br>0<br>0<br>0 | 8W8 Female                      | 33.30<br>16.65<br>9.72<br>9.72<br>9.72<br>9.72<br>9.72<br>9.73<br>9.73<br>9.72<br>9.73<br>9.73<br>9.73<br>9.72<br>9.73<br>9.73<br>9.73<br>9.73<br>9.73<br>9.73<br>9.73<br>9.73<br>9.73<br>9.73<br>9.73<br>9.73<br>9.73<br>9.73<br>9.73<br>9.73<br>9.75<br>9.75<br>9.75<br>9.75<br>9.75<br>9.75<br>9.75<br>9.75<br>9.75<br>9.75<br>9.75<br>9.75<br>9.75<br>9.75<br>9.75<br>9.75<br>9.75<br>9.75<br>9.75<br>9.75<br>9.75<br>9.75<br>9.75<br>9.75<br>9.75<br>9.75<br>9.75<br>9.75<br>9.75<br>9.75<br>9.75<br>9.75<br>9.75<br>9.75<br>9.75<br>9.75<br>9.75<br>9.75<br>9.75<br>9.75<br>9.75<br>9.75<br>9.75<br>9.75<br>9.75<br>9.75<br>9.75<br>9.75<br>9.75<br>9.75<br>9.75<br>9.75<br>9.75<br>9.75<br>9.75<br>9.75<br>9.75<br>9.75<br>9.75<br>9.75<br>9.75<br>9.75<br>9.75<br>9.75<br>9.75<br>9.75<br>9.75<br>9.75<br>9.75<br>9.75<br>9.75<br>9.75<br>9.75<br>9.75<br>9.75<br>9.75<br>9.75<br>9.75<br>9.75<br>9.75<br>9.75<br>9.75<br>9.75<br>9.75<br>9.75<br>9.75<br>9.75<br>9.75<br>9.75<br>9.75<br>9.75<br>9.75<br>9.75<br>9.75<br>9.75<br>9.75<br>9.75<br>9.75<br>9.75<br>9.75<br>9.75<br>9.75<br>9.75<br>9.75<br>9.75<br>9.75<br>9.75<br>9.75<br>9.75<br>9.75<br>9.75<br>9.75<br>9.75<br>9.75<br>9.75<br>9.75<br>9.75<br>9.75<br>9.75<br>9.75<br>9.75<br>9.75<br>9.75<br>9.75<br>9.75<br>9.75<br>9.75<br>9.75<br>9.75<br>9.75<br>9.75<br>9.75<br>9.75<br>9.75<br>9.75<br>9.75<br>9.75<br>9.75<br>9.75<br>9.75<br>9.75<br>9.75<br>9.75<br>9.75<br>9.75<br>9.75<br>9.75<br>9.75<br>9.75<br>9.75<br>9.75<br>9.75<br>9.75<br>9.75<br>9.75<br>9.75<br>9.75<br>9.75<br>9.75<br>9.75<br>9.75<br>9.75<br>9.75<br>9.75<br>9.75<br>9.75<br>9.75<br>9.75<br>9.75<br>9.75<br>9.75<br>9.75<br>9.75<br>9.75<br>9.75<br>9.75<br>9.75<br>9.75<br>9.75<br>9.75<br>9.75<br>9.75<br>9.75<br>9.75<br>9.75<br>9.75<br>9.75<br>9.75<br>9.75<br>9.75<br>9.75<br>9.75<br>9.75<br>9.75<br>9.75<br>9.75<br>9.75<br>9.75<br>9.75<br>9.75<br>9.75<br>9.75<br>9.75<br>9.75<br>9.75<br>9.75<br>9.75<br>9.75<br>9.75<br>9.75<br>9.75<br>9.75<br>9.75<br>9.75<br>9.75<br>9.75<br>9.75<br>9.75<br>9.75<br>9.75<br>9.75<br>9.75<br>9.75<br>9.75<br>9.75<br>9.75<br>9.75<br>9.75<br>9.75<br>9.75<br>9.75<br>9.75<br>9.75<br>9.75<br>9.75<br>9.75<br>9.75<br>9.75<br>9.75<br>9.75<br>9.75<br>9.75<br>9.75<br>9.75<br>9.75<br>9.75<br>9.75<br>9.75<br>9.75<br>9.75<br>9.75<br>9.75<br>9.75<br>9.75<br>9.75<br>9.75<br>9.75<br>9.75<br>9.75<br>9.75<br>9.75<br>9.75<br>9.75<br>9.75<br>9.75<br>9.75<br>9.75<br>9.75<br>9.75<br>9.75<br>9.75<br>9.75<br>9.75<br>9.75<br>9.75<br>9.75<br>9.75<br>9.75<br>9.75<br>9.75<br>9.75<br>9.75<br>9.75<br>9.75<br>9.75<br>9.75<br>9.75<br>9.75<br>9.75<br>9.75<br>9.75<br>9.75<br>9.75<br>9.75<br>9.75<br>9.75<br>9.75<br>9.75<br>9.75<br>9.75<br>9.75<br>9.75<br>9.75<br>9.75<br>9.75<br>9.75<br>9.75<br>9.75<br>9.75<br>9.75<br>9.75 |                                 | e3.50<br>31.75<br>++++++++<br>+++++++++++++++++++++++++++                       | and the second s |  |
|                                                                                               |                                 | 17W2 Male/Female                                                                                                                                                                                                                                                                                                                                                                                                                                                                                                                                                                                                                                                                                                                                                                                                                                                                                                                                                                                                                                                                                                                                                                                                                                                                                                                                                                                                                                                                                                                                                                                                                                                                                                                                                                                                                                                                                                                                                                                                                                                                                                                                                                                                                                                                                                                                                                                                                                                                                                                                                                                                                                                                                                                                                                                                                       | 21W1 Male/Femal                 | e                                                                               |                                                                                                                                                                                                                                                                                                                                                                                                                                                                                                                                                                                                                                                                                                                                                                                                                                                                                                                                                                                                                                                                                                                                                                                                                                                                                                                                                                                                                                                                                                                                                                                                                                                                                                                                                                                                                                                                                                                                                                                                                                                                                                                                |  |
| CURRENT RATING /<br>10A / 2.2<br>20A / 3.3<br>30A / 3.7<br>40A / 4.2                          | / ØA                            | 47.00<br>23.65<br>                                                                                                                                                                                                                                                                                                                                                                                                                                                                                                                                                                                                                                                                                                                                                                                                                                                                                                                                                                                                                                                                                                                                                                                                                                                                                                                                                                                                                                                                                                                                                                                                                                                                                                                                                                                                                                                                                                                                                                                                                                                                                                                                                                                                                                                                                                                                                                                                                                                                                                                                                                                                                                                                                                                                                                                                                     |                                 | 47.05<br>23.63<br>4<br>4<br>4<br>4<br>4<br>4<br>4<br>4<br>4<br>4<br>4<br>4<br>4 | ø                                                                                                                                                                                                                                                                                                                                                                                                                                                                                                                                                                                                                                                                                                                                                                                                                                                                                                                                                                                                                                                                                                                                                                                                                                                                                                                                                                                                                                                                                                                                                                                                                                                                                                                                                                                                                                                                                                                                                                                                                                                                                                                              |  |
|                                                                                               |                                 | COMBINATION D-SUB                                                                                                                                                                                                                                                                                                                                                                                                                                                                                                                                                                                                                                                                                                                                                                                                                                                                                                                                                                                                                                                                                                                                                                                                                                                                                                                                                                                                                                                                                                                                                                                                                                                                                                                                                                                                                                                                                                                                                                                                                                                                                                                                                                                                                                                                                                                                                                                                                                                                                                                                                                                                                                                                                                                                                                                                                      |                                 | SW REFERENCE NO.: 628 COMBO ASSEMBLY                                            |                                                                                                                                                                                                                                                                                                                                                                                                                                                                                                                                                                                                                                                                                                                                                                                                                                                                                                                                                                                                                                                                                                                                                                                                                                                                                                                                                                                                                                                                                                                                                                                                                                                                                                                                                                                                                                                                                                                                                                                                                                                                                                                                |  |
|                                                                                               | COMBIN                          |                                                                                                                                                                                                                                                                                                                                                                                                                                                                                                                                                                                                                                                                                                                                                                                                                                                                                                                                                                                                                                                                                                                                                                                                                                                                                                                                                                                                                                                                                                                                                                                                                                                                                                                                                                                                                                                                                                                                                                                                                                                                                                                                                                                                                                                                                                                                                                                                                                                                                                                                                                                                                                                                                                                                                                                                                                        |                                 | DATE: JAN. 01/20                                                                | DATE: JAN. 01/2019                                                                                                                                                                                                                                                                                                                                                                                                                                                                                                                                                                                                                                                                                                                                                                                                                                                                                                                                                                                                                                                                                                                                                                                                                                                                                                                                                                                                                                                                                                                                                                                                                                                                                                                                                                                                                                                                                                                                                                                                                                                                                                             |  |
|                                                                                               |                                 |                                                                                                                                                                                                                                                                                                                                                                                                                                                                                                                                                                                                                                                                                                                                                                                                                                                                                                                                                                                                                                                                                                                                                                                                                                                                                                                                                                                                                                                                                                                                                                                                                                                                                                                                                                                                                                                                                                                                                                                                                                                                                                                                                                                                                                                                                                                                                                                                                                                                                                                                                                                                                                                                                                                                                                                                                                        |                                 | DATE:                                                                           |                                                                                                                                                                                                                                                                                                                                                                                                                                                                                                                                                                                                                                                                                                                                                                                                                                                                                                                                                                                                                                                                                                                                                                                                                                                                                                                                                                                                                                                                                                                                                                                                                                                                                                                                                                                                                                                                                                                                                                                                                                                                                                                                |  |
| THIS SERIES FULLY CONFORMS TO                                                                 |                                 | ARE THE FROFERTT OF EDAG INC., AND                                                                                                                                                                                                                                                                                                                                                                                                                                                                                                                                                                                                                                                                                                                                                                                                                                                                                                                                                                                                                                                                                                                                                                                                                                                                                                                                                                                                                                                                                                                                                                                                                                                                                                                                                                                                                                                                                                                                                                                                                                                                                                                                                                                                                                                                                                                                                                                                                                                                                                                                                                                                                                                                                                                                                                                                     | SCALE: N.T.S                    | SHEET 3 OF                                                                      | 4                                                                                                                                                                                                                                                                                                                                                                                                                                                                                                                                                                                                                                                                                                                                                                                                                                                                                                                                                                                                                                                                                                                                                                                                                                                                                                                                                                                                                                                                                                                                                                                                                                                                                                                                                                                                                                                                                                                                                                                                                                                                                                                              |  |
| THE EUROPEAN UNION DIRECTIVES<br>2011/65/EU FOR R₀HS COMPLIANCY.                              |                                 | A OR USED AS THE BASIS FOR THE                                                                                                                                                                                                                                                                                                                                                                                                                                                                                                                                                                                                                                                                                                                                                                                                                                                                                                                                                                                                                                                                                                                                                                                                                                                                                                                                                                                                                                                                                                                                                                                                                                                                                                                                                                                                                                                                                                                                                                                                                                                                                                                                                                                                                                                                                                                                                                                                                                                                                                                                                                                                                                                                                                                                                                                                         | DRAWING NUMBER: 628-17W2624-3NE |                                                                                 | ISSUE                                                                                                                                                                                                                                                                                                                                                                                                                                                                                                                                                                                                                                                                                                                                                                                                                                                                                                                                                                                                                                                                                                                                                                                                                                                                                                                                                                                                                                                                                                                                                                                                                                                                                                                                                                                                                                                                                                                                                                                                                                                                                                                          |  |
| 201 HOULD FOR ROLD COMILERINGT.                                                               | YOUR CONNECTION TO QUALITY & SE | MANUFACTURE OR SALE OF APPARATUS                                                                                                                                                                                                                                                                                                                                                                                                                                                                                                                                                                                                                                                                                                                                                                                                                                                                                                                                                                                                                                                                                                                                                                                                                                                                                                                                                                                                                                                                                                                                                                                                                                                                                                                                                                                                                                                                                                                                                                                                                                                                                                                                                                                                                                                                                                                                                                                                                                                                                                                                                                                                                                                                                                                                                                                                       | PART NUMBER: 628-17W            | 2624-3NE                                                                        | 1                                                                                                                                                                                                                                                                                                                                                                                                                                                                                                                                                                                                                                                                                                                                                                                                                                                                                                                                                                                                                                                                                                                                                                                                                                                                                                                                                                                                                                                                                                                                                                                                                                                                                                                                                                                                                                                                                                                                                                                                                                                                                                                              |  |