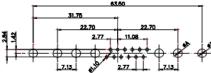

PART NUMBER:

|                                                                                               |                                 |                                                                                                                                                                                                                                                                                                                                                                                                                                                                                                                                                                                                                                                                                                                                                                                                                                                                                                                                                                                                                                                                                                                                                                                                                                                                                                                                                                                                                                                                                                                                                                                                                                                                                                                                                                                                                                                                                                                                                                                                                                                                                                                                                                                                                                                                                                                                                                                                                                                                                                                                                                                                                                                                                                                                                                                                                                        |                                 | 63.50<br>31.75<br>08 9.70<br>+ + + + + + + + + + + + + + + + + + +              | - Care                                                                                                                                                                                                                                                                                                                                                                                                                                                                                                                                                                                                                                                                                                                                                                                                                                                                                                                                                                                                                                                                                                                                                                                                                                                                                                                                                                                                                                                                                                                                                                                                                                                                                                                                                                                                                                                                                                                                                                                                                                                                                                                         |  |
|-----------------------------------------------------------------------------------------------|---------------------------------|----------------------------------------------------------------------------------------------------------------------------------------------------------------------------------------------------------------------------------------------------------------------------------------------------------------------------------------------------------------------------------------------------------------------------------------------------------------------------------------------------------------------------------------------------------------------------------------------------------------------------------------------------------------------------------------------------------------------------------------------------------------------------------------------------------------------------------------------------------------------------------------------------------------------------------------------------------------------------------------------------------------------------------------------------------------------------------------------------------------------------------------------------------------------------------------------------------------------------------------------------------------------------------------------------------------------------------------------------------------------------------------------------------------------------------------------------------------------------------------------------------------------------------------------------------------------------------------------------------------------------------------------------------------------------------------------------------------------------------------------------------------------------------------------------------------------------------------------------------------------------------------------------------------------------------------------------------------------------------------------------------------------------------------------------------------------------------------------------------------------------------------------------------------------------------------------------------------------------------------------------------------------------------------------------------------------------------------------------------------------------------------------------------------------------------------------------------------------------------------------------------------------------------------------------------------------------------------------------------------------------------------------------------------------------------------------------------------------------------------------------------------------------------------------------------------------------------------|---------------------------------|---------------------------------------------------------------------------------|--------------------------------------------------------------------------------------------------------------------------------------------------------------------------------------------------------------------------------------------------------------------------------------------------------------------------------------------------------------------------------------------------------------------------------------------------------------------------------------------------------------------------------------------------------------------------------------------------------------------------------------------------------------------------------------------------------------------------------------------------------------------------------------------------------------------------------------------------------------------------------------------------------------------------------------------------------------------------------------------------------------------------------------------------------------------------------------------------------------------------------------------------------------------------------------------------------------------------------------------------------------------------------------------------------------------------------------------------------------------------------------------------------------------------------------------------------------------------------------------------------------------------------------------------------------------------------------------------------------------------------------------------------------------------------------------------------------------------------------------------------------------------------------------------------------------------------------------------------------------------------------------------------------------------------------------------------------------------------------------------------------------------------------------------------------------------------------------------------------------------------|--|
|                                                                                               |                                 | 11W1 Male/Female                                                                                                                                                                                                                                                                                                                                                                                                                                                                                                                                                                                                                                                                                                                                                                                                                                                                                                                                                                                                                                                                                                                                                                                                                                                                                                                                                                                                                                                                                                                                                                                                                                                                                                                                                                                                                                                                                                                                                                                                                                                                                                                                                                                                                                                                                                                                                                                                                                                                                                                                                                                                                                                                                                                                                                                                                       | 27W2 Male/Femal                 | e                                                                               |                                                                                                                                                                                                                                                                                                                                                                                                                                                                                                                                                                                                                                                                                                                                                                                                                                                                                                                                                                                                                                                                                                                                                                                                                                                                                                                                                                                                                                                                                                                                                                                                                                                                                                                                                                                                                                                                                                                                                                                                                                                                                                                                |  |
| 2<br>47.05<br>14.48<br>14.48<br>0<br>0<br>0<br>0<br>0<br>0<br>0<br>0<br>0<br>0<br>0<br>0<br>0 | 8W8 Female                      | 33.30<br>16.65<br>9.72<br>9.72<br>9.72<br>9.72<br>9.72<br>9.73<br>9.73<br>9.72<br>9.73<br>9.73<br>9.73<br>9.72<br>9.73<br>9.73<br>9.73<br>9.73<br>9.73<br>9.73<br>9.73<br>9.73<br>9.73<br>9.73<br>9.73<br>9.73<br>9.73<br>9.73<br>9.73<br>9.73<br>9.75<br>9.75<br>9.75<br>9.75<br>9.75<br>9.75<br>9.75<br>9.75<br>9.75<br>9.75<br>9.75<br>9.75<br>9.75<br>9.75<br>9.75<br>9.75<br>9.75<br>9.75<br>9.75<br>9.75<br>9.75<br>9.75<br>9.75<br>9.75<br>9.75<br>9.75<br>9.75<br>9.75<br>9.75<br>9.75<br>9.75<br>9.75<br>9.75<br>9.75<br>9.75<br>9.75<br>9.75<br>9.75<br>9.75<br>9.75<br>9.75<br>9.75<br>9.75<br>9.75<br>9.75<br>9.75<br>9.75<br>9.75<br>9.75<br>9.75<br>9.75<br>9.75<br>9.75<br>9.75<br>9.75<br>9.75<br>9.75<br>9.75<br>9.75<br>9.75<br>9.75<br>9.75<br>9.75<br>9.75<br>9.75<br>9.75<br>9.75<br>9.75<br>9.75<br>9.75<br>9.75<br>9.75<br>9.75<br>9.75<br>9.75<br>9.75<br>9.75<br>9.75<br>9.75<br>9.75<br>9.75<br>9.75<br>9.75<br>9.75<br>9.75<br>9.75<br>9.75<br>9.75<br>9.75<br>9.75<br>9.75<br>9.75<br>9.75<br>9.75<br>9.75<br>9.75<br>9.75<br>9.75<br>9.75<br>9.75<br>9.75<br>9.75<br>9.75<br>9.75<br>9.75<br>9.75<br>9.75<br>9.75<br>9.75<br>9.75<br>9.75<br>9.75<br>9.75<br>9.75<br>9.75<br>9.75<br>9.75<br>9.75<br>9.75<br>9.75<br>9.75<br>9.75<br>9.75<br>9.75<br>9.75<br>9.75<br>9.75<br>9.75<br>9.75<br>9.75<br>9.75<br>9.75<br>9.75<br>9.75<br>9.75<br>9.75<br>9.75<br>9.75<br>9.75<br>9.75<br>9.75<br>9.75<br>9.75<br>9.75<br>9.75<br>9.75<br>9.75<br>9.75<br>9.75<br>9.75<br>9.75<br>9.75<br>9.75<br>9.75<br>9.75<br>9.75<br>9.75<br>9.75<br>9.75<br>9.75<br>9.75<br>9.75<br>9.75<br>9.75<br>9.75<br>9.75<br>9.75<br>9.75<br>9.75<br>9.75<br>9.75<br>9.75<br>9.75<br>9.75<br>9.75<br>9.75<br>9.75<br>9.75<br>9.75<br>9.75<br>9.75<br>9.75<br>9.75<br>9.75<br>9.75<br>9.75<br>9.75<br>9.75<br>9.75<br>9.75<br>9.75<br>9.75<br>9.75<br>9.75<br>9.75<br>9.75<br>9.75<br>9.75<br>9.75<br>9.75<br>9.75<br>9.75<br>9.75<br>9.75<br>9.75<br>9.75<br>9.75<br>9.75<br>9.75<br>9.75<br>9.75<br>9.75<br>9.75<br>9.75<br>9.75<br>9.75<br>9.75<br>9.75<br>9.75<br>9.75<br>9.75<br>9.75<br>9.75<br>9.75<br>9.75<br>9.75<br>9.75<br>9.75<br>9.75<br>9.75<br>9.75<br>9.75<br>9.75<br>9.75<br>9.75<br>9.75<br>9.75<br>9.75<br>9.75<br>9.75<br>9.75<br>9.75<br>9.75<br>9.75<br>9.75<br>9.75<br>9.75<br>9.75<br>9.75<br>9.75<br>9.75<br>9.75<br>9.75<br>9.75<br>9.75<br>9.75<br>9.75<br>9.75<br>9.75<br>9.75<br>9.75<br>9.75<br>9.75<br>9.75<br>9.75<br>9.75<br>9.75<br>9.75<br>9.75<br>9.75<br>9.75<br>9.75<br>9.75<br>9.75<br>9.75<br>9.75<br>9.75<br>9.75<br>9.75<br>9.75<br>9.75<br>9.75<br>9.75<br>9.75<br>9.75<br>9.75<br>9.75<br>9.75<br>9.75<br>9.75<br>9.75<br>9.75<br>9.75<br>9.75<br>9.75<br>9.75<br>9.75<br>9.75<br>9.75<br>9.75<br>9.75<br>9.75<br>9.75<br>9.75<br>9.75<br>9.75<br>9.75<br>9.75<br>9.75<br>9.75<br>9.75 |                                 | e3.50<br>31.75<br>++++++++<br>+++++++++++++++++++++++++++                       | and the second s |  |
|                                                                                               |                                 | 17W2 Male/Female                                                                                                                                                                                                                                                                                                                                                                                                                                                                                                                                                                                                                                                                                                                                                                                                                                                                                                                                                                                                                                                                                                                                                                                                                                                                                                                                                                                                                                                                                                                                                                                                                                                                                                                                                                                                                                                                                                                                                                                                                                                                                                                                                                                                                                                                                                                                                                                                                                                                                                                                                                                                                                                                                                                                                                                                                       | 21W1 Male/Femal                 | e                                                                               |                                                                                                                                                                                                                                                                                                                                                                                                                                                                                                                                                                                                                                                                                                                                                                                                                                                                                                                                                                                                                                                                                                                                                                                                                                                                                                                                                                                                                                                                                                                                                                                                                                                                                                                                                                                                                                                                                                                                                                                                                                                                                                                                |  |
| CURRENT RATING /<br>10A / 2.2<br>20A / 3.3<br>30A / 3.7<br>40A / 4.2                          | / ØA                            | 47.00<br>23.65<br>                                                                                                                                                                                                                                                                                                                                                                                                                                                                                                                                                                                                                                                                                                                                                                                                                                                                                                                                                                                                                                                                                                                                                                                                                                                                                                                                                                                                                                                                                                                                                                                                                                                                                                                                                                                                                                                                                                                                                                                                                                                                                                                                                                                                                                                                                                                                                                                                                                                                                                                                                                                                                                                                                                                                                                                                                     |                                 | 47.05<br>23.63<br>4<br>4<br>4<br>4<br>4<br>4<br>4<br>4<br>4<br>4<br>4<br>4<br>4 | ø                                                                                                                                                                                                                                                                                                                                                                                                                                                                                                                                                                                                                                                                                                                                                                                                                                                                                                                                                                                                                                                                                                                                                                                                                                                                                                                                                                                                                                                                                                                                                                                                                                                                                                                                                                                                                                                                                                                                                                                                                                                                                                                              |  |
|                                                                                               |                                 | COMBINATION D-SUB                                                                                                                                                                                                                                                                                                                                                                                                                                                                                                                                                                                                                                                                                                                                                                                                                                                                                                                                                                                                                                                                                                                                                                                                                                                                                                                                                                                                                                                                                                                                                                                                                                                                                                                                                                                                                                                                                                                                                                                                                                                                                                                                                                                                                                                                                                                                                                                                                                                                                                                                                                                                                                                                                                                                                                                                                      |                                 | SW REFERENCE NO.: 628 COMBO ASSEMBLY                                            |                                                                                                                                                                                                                                                                                                                                                                                                                                                                                                                                                                                                                                                                                                                                                                                                                                                                                                                                                                                                                                                                                                                                                                                                                                                                                                                                                                                                                                                                                                                                                                                                                                                                                                                                                                                                                                                                                                                                                                                                                                                                                                                                |  |
|                                                                                               | COMBIN                          |                                                                                                                                                                                                                                                                                                                                                                                                                                                                                                                                                                                                                                                                                                                                                                                                                                                                                                                                                                                                                                                                                                                                                                                                                                                                                                                                                                                                                                                                                                                                                                                                                                                                                                                                                                                                                                                                                                                                                                                                                                                                                                                                                                                                                                                                                                                                                                                                                                                                                                                                                                                                                                                                                                                                                                                                                                        |                                 | DATE: JAN. 01/20                                                                | DATE: JAN. 01/2019                                                                                                                                                                                                                                                                                                                                                                                                                                                                                                                                                                                                                                                                                                                                                                                                                                                                                                                                                                                                                                                                                                                                                                                                                                                                                                                                                                                                                                                                                                                                                                                                                                                                                                                                                                                                                                                                                                                                                                                                                                                                                                             |  |
|                                                                                               |                                 |                                                                                                                                                                                                                                                                                                                                                                                                                                                                                                                                                                                                                                                                                                                                                                                                                                                                                                                                                                                                                                                                                                                                                                                                                                                                                                                                                                                                                                                                                                                                                                                                                                                                                                                                                                                                                                                                                                                                                                                                                                                                                                                                                                                                                                                                                                                                                                                                                                                                                                                                                                                                                                                                                                                                                                                                                                        |                                 | DATE:                                                                           |                                                                                                                                                                                                                                                                                                                                                                                                                                                                                                                                                                                                                                                                                                                                                                                                                                                                                                                                                                                                                                                                                                                                                                                                                                                                                                                                                                                                                                                                                                                                                                                                                                                                                                                                                                                                                                                                                                                                                                                                                                                                                                                                |  |
| THIS SERIES FULLY CONFORMS TO                                                                 |                                 | ARE THE FROFERTT OF EDAG INC., AND                                                                                                                                                                                                                                                                                                                                                                                                                                                                                                                                                                                                                                                                                                                                                                                                                                                                                                                                                                                                                                                                                                                                                                                                                                                                                                                                                                                                                                                                                                                                                                                                                                                                                                                                                                                                                                                                                                                                                                                                                                                                                                                                                                                                                                                                                                                                                                                                                                                                                                                                                                                                                                                                                                                                                                                                     | SCALE: N.T.S                    | SHEET 3 OF                                                                      | 4                                                                                                                                                                                                                                                                                                                                                                                                                                                                                                                                                                                                                                                                                                                                                                                                                                                                                                                                                                                                                                                                                                                                                                                                                                                                                                                                                                                                                                                                                                                                                                                                                                                                                                                                                                                                                                                                                                                                                                                                                                                                                                                              |  |
| THE EUROPEAN UNION DIRECTIVES<br>2011/65/EU FOR R₀HS COMPLIANCY.                              |                                 | A OR USED AS THE BASIS FOR THE                                                                                                                                                                                                                                                                                                                                                                                                                                                                                                                                                                                                                                                                                                                                                                                                                                                                                                                                                                                                                                                                                                                                                                                                                                                                                                                                                                                                                                                                                                                                                                                                                                                                                                                                                                                                                                                                                                                                                                                                                                                                                                                                                                                                                                                                                                                                                                                                                                                                                                                                                                                                                                                                                                                                                                                                         | DRAWING NUMBER: 628-17W2624-3NE |                                                                                 | ISSUE                                                                                                                                                                                                                                                                                                                                                                                                                                                                                                                                                                                                                                                                                                                                                                                                                                                                                                                                                                                                                                                                                                                                                                                                                                                                                                                                                                                                                                                                                                                                                                                                                                                                                                                                                                                                                                                                                                                                                                                                                                                                                                                          |  |
| 201 HOULD FOR ROLD COMILERINGT.                                                               | YOUR CONNECTION TO QUALITY & SE | MANUFACTURE OR SALE OF APPARATUS                                                                                                                                                                                                                                                                                                                                                                                                                                                                                                                                                                                                                                                                                                                                                                                                                                                                                                                                                                                                                                                                                                                                                                                                                                                                                                                                                                                                                                                                                                                                                                                                                                                                                                                                                                                                                                                                                                                                                                                                                                                                                                                                                                                                                                                                                                                                                                                                                                                                                                                                                                                                                                                                                                                                                                                                       | PART NUMBER: 628-17W            | 2624-3NE                                                                        | 1                                                                                                                                                                                                                                                                                                                                                                                                                                                                                                                                                                                                                                                                                                                                                                                                                                                                                                                                                                                                                                                                                                                                                                                                                                                                                                                                                                                                                                                                                                                                                                                                                                                                                                                                                                                                                                                                                                                                                                                                                                                                                                                              |  |

THIS IS A C.A.D. GENERATED DRAWING TOLERANCE UNLESS OTHERWISE SPECIFIED DO NOT MAKE MANUAL REVISIONS TO MASTER. .X ±0.25

9W4 Male

25W3 Male

47.02 23.53 14,51 9.70 7.79 김 영

36W4 Female

13W3 Male

20.70 30.50 13.72 16.62 김 원 2.77