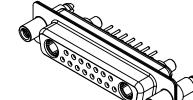

THIS IS A C.A.D. GENERATED DRAWING DO NOT MAKE MANUAL REVISIONS TO MASTER.

**ISSUE NUMBER** 

ORIGINAL

(1)

NOTES:

MATERIAL: HOUSING: THERMOPLASTIC POLYESTER, UL94V-0 SHELL: STEEL, Sn or Ni PLATED CONTACT: COPPER ALLOY SEE ORDERING GUIDE FOR PLATING

OPERATING TEMPERATURE: -55°C ~ 125°C

SIGNAL CONTACT CURRENT RATING: 5A PER CONTACT SIGNAL CONTACT RESISTANCE: 10mQ MAX. INSULATOR RESISTANCE: 5000MΩ min. DIELECTRIC WITHSTANDING VOLTAGE: 1000V AC rms

SW REFERENCE NO .: 628 COMBO ASSEMBLY COMBINATION D-SUB DRAWN: C.B DATE: JAN. 01/2019 CHECKED: DATE: THESE DRAWINGS AND SPECIFICATIONS OF SCALE: (IN C.A.D. 1:1) SHEET 1 4 EDAC INC ARE THE PROPERTY OF EDAC INC., AND TORONTO, ONTARIO SHALL NOT BE REPRODUCED, OR COPIED 628-17W2624-3NE ISSUE DRAWING NUMBER: OR USED AS THE BASIS FOR THE CANADA MANUFACTURE OR SALE OF APPARATUS 1 YOUR CONNECTION TO QUALITY & SERVICE PART NUMBER: 628-17W2624-3NE WITHOUT WRITTEN PERMISSION.