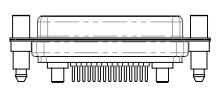

THIS IS A C.A.D. GENERATED DRAWING DO NOT MAKE MANUAL REVISIONS TO MASTER.

**ISSUE NUMBER** 

ORIGINAL

(1)

NOTES:

MATERIAL: HOUSING: THERMOPLASTIC POLYESTER, UL94V-0 SHELL: STEEL, Sn or Ni PLATED CONTACT: COPPER ALLOY SEE ORDERING GUIDE FOR PLATING