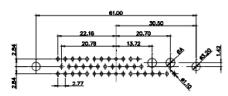

(1)

628-17W2624-3NE

3W3 / 3WK3

8W8 Male

33 3D

5W1 Male/Female

7W2 Male/Female

21W4 Male/Female