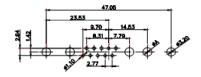

(1)

628-17W2624-3NE

3W3 / 3WK3

8W8 Male

33 3D

5W1 Male/Female

7W2 Male/Female

21W4 Male/Female

PART NUMBER:

|                                                                                               |                                 |                                                                                                                                                                                                                                                                                                                                                                                                                                                                                                                                                                                                                                                                                                                                                                                                                                                                                                                                                                                                                                                                                                                                                                                                                                                                                                                                                                                                                                                                                                                                                                                                                                                                                                                                                                                                                                                                                                                                                                                                                                                                                                                                                                                                                                                                                                                                                                                                                                                                                                                                                                                                                                                                                                                                                                                                                                        |                                 | 63.50<br>31.75<br>08 9.70<br>+ + + + + + + + + + + + + + + + + + +              | - Care                                                                                                                                                                                                                                                                                                                                                                                                                                                                                                                                                                                                                                                                                                                                                                                                                                                                                                                                                                                                                                                                                                                                                                                                                                                                                                                                                                                                                                                                                                                                                                                                                                                                                                                                                                                                                                                                                                                                                                                                                                                                                                                         |  |
|-----------------------------------------------------------------------------------------------|---------------------------------|----------------------------------------------------------------------------------------------------------------------------------------------------------------------------------------------------------------------------------------------------------------------------------------------------------------------------------------------------------------------------------------------------------------------------------------------------------------------------------------------------------------------------------------------------------------------------------------------------------------------------------------------------------------------------------------------------------------------------------------------------------------------------------------------------------------------------------------------------------------------------------------------------------------------------------------------------------------------------------------------------------------------------------------------------------------------------------------------------------------------------------------------------------------------------------------------------------------------------------------------------------------------------------------------------------------------------------------------------------------------------------------------------------------------------------------------------------------------------------------------------------------------------------------------------------------------------------------------------------------------------------------------------------------------------------------------------------------------------------------------------------------------------------------------------------------------------------------------------------------------------------------------------------------------------------------------------------------------------------------------------------------------------------------------------------------------------------------------------------------------------------------------------------------------------------------------------------------------------------------------------------------------------------------------------------------------------------------------------------------------------------------------------------------------------------------------------------------------------------------------------------------------------------------------------------------------------------------------------------------------------------------------------------------------------------------------------------------------------------------------------------------------------------------------------------------------------------------|---------------------------------|---------------------------------------------------------------------------------|--------------------------------------------------------------------------------------------------------------------------------------------------------------------------------------------------------------------------------------------------------------------------------------------------------------------------------------------------------------------------------------------------------------------------------------------------------------------------------------------------------------------------------------------------------------------------------------------------------------------------------------------------------------------------------------------------------------------------------------------------------------------------------------------------------------------------------------------------------------------------------------------------------------------------------------------------------------------------------------------------------------------------------------------------------------------------------------------------------------------------------------------------------------------------------------------------------------------------------------------------------------------------------------------------------------------------------------------------------------------------------------------------------------------------------------------------------------------------------------------------------------------------------------------------------------------------------------------------------------------------------------------------------------------------------------------------------------------------------------------------------------------------------------------------------------------------------------------------------------------------------------------------------------------------------------------------------------------------------------------------------------------------------------------------------------------------------------------------------------------------------|--|
|                                                                                               |                                 | 11W1 Male/Female                                                                                                                                                                                                                                                                                                                                                                                                                                                                                                                                                                                                                                                                                                                                                                                                                                                                                                                                                                                                                                                                                                                                                                                                                                                                                                                                                                                                                                                                                                                                                                                                                                                                                                                                                                                                                                                                                                                                                                                                                                                                                                                                                                                                                                                                                                                                                                                                                                                                                                                                                                                                                                                                                                                                                                                                                       | 27W2 Male/Femal                 | e                                                                               |                                                                                                                                                                                                                                                                                                                                                                                                                                                                                                                                                                                                                                                                                                                                                                                                                                                                                                                                                                                                                                                                                                                                                                                                                                                                                                                                                                                                                                                                                                                                                                                                                                                                                                                                                                                                                                                                                                                                                                                                                                                                                                                                |  |
| 2<br>47.05<br>14.48<br>14.48<br>0<br>0<br>0<br>0<br>0<br>0<br>0<br>0<br>0<br>0<br>0<br>0<br>0 | 8W8 Female                      | 33.30<br>16.65<br>9.72<br>9.72<br>9.72<br>9.72<br>9.72<br>9.73<br>9.73<br>9.72<br>9.73<br>9.73<br>9.73<br>9.72<br>9.73<br>9.73<br>9.73<br>9.73<br>9.73<br>9.73<br>9.73<br>9.73<br>9.73<br>9.73<br>9.73<br>9.73<br>9.73<br>9.73<br>9.73<br>9.73<br>9.75<br>9.75<br>9.75<br>9.75<br>9.75<br>9.75<br>9.75<br>9.75<br>9.75<br>9.75<br>9.75<br>9.75<br>9.75<br>9.75<br>9.75<br>9.75<br>9.75<br>9.75<br>9.75<br>9.75<br>9.75<br>9.75<br>9.75<br>9.75<br>9.75<br>9.75<br>9.75<br>9.75<br>9.75<br>9.75<br>9.75<br>9.75<br>9.75<br>9.75<br>9.75<br>9.75<br>9.75<br>9.75<br>9.75<br>9.75<br>9.75<br>9.75<br>9.75<br>9.75<br>9.75<br>9.75<br>9.75<br>9.75<br>9.75<br>9.75<br>9.75<br>9.75<br>9.75<br>9.75<br>9.75<br>9.75<br>9.75<br>9.75<br>9.75<br>9.75<br>9.75<br>9.75<br>9.75<br>9.75<br>9.75<br>9.75<br>9.75<br>9.75<br>9.75<br>9.75<br>9.75<br>9.75<br>9.75<br>9.75<br>9.75<br>9.75<br>9.75<br>9.75<br>9.75<br>9.75<br>9.75<br>9.75<br>9.75<br>9.75<br>9.75<br>9.75<br>9.75<br>9.75<br>9.75<br>9.75<br>9.75<br>9.75<br>9.75<br>9.75<br>9.75<br>9.75<br>9.75<br>9.75<br>9.75<br>9.75<br>9.75<br>9.75<br>9.75<br>9.75<br>9.75<br>9.75<br>9.75<br>9.75<br>9.75<br>9.75<br>9.75<br>9.75<br>9.75<br>9.75<br>9.75<br>9.75<br>9.75<br>9.75<br>9.75<br>9.75<br>9.75<br>9.75<br>9.75<br>9.75<br>9.75<br>9.75<br>9.75<br>9.75<br>9.75<br>9.75<br>9.75<br>9.75<br>9.75<br>9.75<br>9.75<br>9.75<br>9.75<br>9.75<br>9.75<br>9.75<br>9.75<br>9.75<br>9.75<br>9.75<br>9.75<br>9.75<br>9.75<br>9.75<br>9.75<br>9.75<br>9.75<br>9.75<br>9.75<br>9.75<br>9.75<br>9.75<br>9.75<br>9.75<br>9.75<br>9.75<br>9.75<br>9.75<br>9.75<br>9.75<br>9.75<br>9.75<br>9.75<br>9.75<br>9.75<br>9.75<br>9.75<br>9.75<br>9.75<br>9.75<br>9.75<br>9.75<br>9.75<br>9.75<br>9.75<br>9.75<br>9.75<br>9.75<br>9.75<br>9.75<br>9.75<br>9.75<br>9.75<br>9.75<br>9.75<br>9.75<br>9.75<br>9.75<br>9.75<br>9.75<br>9.75<br>9.75<br>9.75<br>9.75<br>9.75<br>9.75<br>9.75<br>9.75<br>9.75<br>9.75<br>9.75<br>9.75<br>9.75<br>9.75<br>9.75<br>9.75<br>9.75<br>9.75<br>9.75<br>9.75<br>9.75<br>9.75<br>9.75<br>9.75<br>9.75<br>9.75<br>9.75<br>9.75<br>9.75<br>9.75<br>9.75<br>9.75<br>9.75<br>9.75<br>9.75<br>9.75<br>9.75<br>9.75<br>9.75<br>9.75<br>9.75<br>9.75<br>9.75<br>9.75<br>9.75<br>9.75<br>9.75<br>9.75<br>9.75<br>9.75<br>9.75<br>9.75<br>9.75<br>9.75<br>9.75<br>9.75<br>9.75<br>9.75<br>9.75<br>9.75<br>9.75<br>9.75<br>9.75<br>9.75<br>9.75<br>9.75<br>9.75<br>9.75<br>9.75<br>9.75<br>9.75<br>9.75<br>9.75<br>9.75<br>9.75<br>9.75<br>9.75<br>9.75<br>9.75<br>9.75<br>9.75<br>9.75<br>9.75<br>9.75<br>9.75<br>9.75<br>9.75<br>9.75<br>9.75<br>9.75<br>9.75<br>9.75<br>9.75<br>9.75<br>9.75<br>9.75<br>9.75<br>9.75<br>9.75<br>9.75<br>9.75<br>9.75<br>9.75<br>9.75<br>9.75<br>9.75<br>9.75<br>9.75<br>9.75<br>9.75<br>9.75<br>9.75<br>9.75<br>9.75<br>9.75<br>9.75<br>9.75 |                                 | e3.50<br>31.75<br>++++++++<br>+++++++++++++++++++++++++++                       | and the second s |  |
|                                                                                               |                                 | 17W2 Male/Female                                                                                                                                                                                                                                                                                                                                                                                                                                                                                                                                                                                                                                                                                                                                                                                                                                                                                                                                                                                                                                                                                                                                                                                                                                                                                                                                                                                                                                                                                                                                                                                                                                                                                                                                                                                                                                                                                                                                                                                                                                                                                                                                                                                                                                                                                                                                                                                                                                                                                                                                                                                                                                                                                                                                                                                                                       | 21W1 Male/Femal                 | e                                                                               |                                                                                                                                                                                                                                                                                                                                                                                                                                                                                                                                                                                                                                                                                                                                                                                                                                                                                                                                                                                                                                                                                                                                                                                                                                                                                                                                                                                                                                                                                                                                                                                                                                                                                                                                                                                                                                                                                                                                                                                                                                                                                                                                |  |
| CURRENT RATING /<br>10A / 2.2<br>20A / 3.3<br>30A / 3.7<br>40A / 4.2                          | / ØA                            | 47.00<br>23.65<br>                                                                                                                                                                                                                                                                                                                                                                                                                                                                                                                                                                                                                                                                                                                                                                                                                                                                                                                                                                                                                                                                                                                                                                                                                                                                                                                                                                                                                                                                                                                                                                                                                                                                                                                                                                                                                                                                                                                                                                                                                                                                                                                                                                                                                                                                                                                                                                                                                                                                                                                                                                                                                                                                                                                                                                                                                     |                                 | 47.05<br>23.63<br>4<br>4<br>4<br>4<br>4<br>4<br>4<br>4<br>4<br>4<br>4<br>4<br>4 | ø                                                                                                                                                                                                                                                                                                                                                                                                                                                                                                                                                                                                                                                                                                                                                                                                                                                                                                                                                                                                                                                                                                                                                                                                                                                                                                                                                                                                                                                                                                                                                                                                                                                                                                                                                                                                                                                                                                                                                                                                                                                                                                                              |  |
|                                                                                               |                                 | COMBINATION D-SUB                                                                                                                                                                                                                                                                                                                                                                                                                                                                                                                                                                                                                                                                                                                                                                                                                                                                                                                                                                                                                                                                                                                                                                                                                                                                                                                                                                                                                                                                                                                                                                                                                                                                                                                                                                                                                                                                                                                                                                                                                                                                                                                                                                                                                                                                                                                                                                                                                                                                                                                                                                                                                                                                                                                                                                                                                      |                                 | SW REFERENCE NO.: 628 COMBO ASSEMBLY                                            |                                                                                                                                                                                                                                                                                                                                                                                                                                                                                                                                                                                                                                                                                                                                                                                                                                                                                                                                                                                                                                                                                                                                                                                                                                                                                                                                                                                                                                                                                                                                                                                                                                                                                                                                                                                                                                                                                                                                                                                                                                                                                                                                |  |
|                                                                                               | COMBIN                          |                                                                                                                                                                                                                                                                                                                                                                                                                                                                                                                                                                                                                                                                                                                                                                                                                                                                                                                                                                                                                                                                                                                                                                                                                                                                                                                                                                                                                                                                                                                                                                                                                                                                                                                                                                                                                                                                                                                                                                                                                                                                                                                                                                                                                                                                                                                                                                                                                                                                                                                                                                                                                                                                                                                                                                                                                                        |                                 | DATE: JAN. 01/20                                                                | DATE: JAN. 01/2019                                                                                                                                                                                                                                                                                                                                                                                                                                                                                                                                                                                                                                                                                                                                                                                                                                                                                                                                                                                                                                                                                                                                                                                                                                                                                                                                                                                                                                                                                                                                                                                                                                                                                                                                                                                                                                                                                                                                                                                                                                                                                                             |  |
|                                                                                               |                                 |                                                                                                                                                                                                                                                                                                                                                                                                                                                                                                                                                                                                                                                                                                                                                                                                                                                                                                                                                                                                                                                                                                                                                                                                                                                                                                                                                                                                                                                                                                                                                                                                                                                                                                                                                                                                                                                                                                                                                                                                                                                                                                                                                                                                                                                                                                                                                                                                                                                                                                                                                                                                                                                                                                                                                                                                                                        |                                 | DATE:                                                                           |                                                                                                                                                                                                                                                                                                                                                                                                                                                                                                                                                                                                                                                                                                                                                                                                                                                                                                                                                                                                                                                                                                                                                                                                                                                                                                                                                                                                                                                                                                                                                                                                                                                                                                                                                                                                                                                                                                                                                                                                                                                                                                                                |  |
| THIS SERIES FULLY CONFORMS TO                                                                 |                                 | ARE THE FROFERTT OF EDAG INC., AND                                                                                                                                                                                                                                                                                                                                                                                                                                                                                                                                                                                                                                                                                                                                                                                                                                                                                                                                                                                                                                                                                                                                                                                                                                                                                                                                                                                                                                                                                                                                                                                                                                                                                                                                                                                                                                                                                                                                                                                                                                                                                                                                                                                                                                                                                                                                                                                                                                                                                                                                                                                                                                                                                                                                                                                                     | SCALE: N.T.S                    | SHEET 3 OF                                                                      | 4                                                                                                                                                                                                                                                                                                                                                                                                                                                                                                                                                                                                                                                                                                                                                                                                                                                                                                                                                                                                                                                                                                                                                                                                                                                                                                                                                                                                                                                                                                                                                                                                                                                                                                                                                                                                                                                                                                                                                                                                                                                                                                                              |  |
| THE EUROPEAN UNION DIRECTIVES<br>2011/65/EU FOR R₀HS COMPLIANCY.                              |                                 | A OR USED AS THE BASIS FOR THE                                                                                                                                                                                                                                                                                                                                                                                                                                                                                                                                                                                                                                                                                                                                                                                                                                                                                                                                                                                                                                                                                                                                                                                                                                                                                                                                                                                                                                                                                                                                                                                                                                                                                                                                                                                                                                                                                                                                                                                                                                                                                                                                                                                                                                                                                                                                                                                                                                                                                                                                                                                                                                                                                                                                                                                                         | DRAWING NUMBER: 628-17W2624-3NE |                                                                                 | ISSUE                                                                                                                                                                                                                                                                                                                                                                                                                                                                                                                                                                                                                                                                                                                                                                                                                                                                                                                                                                                                                                                                                                                                                                                                                                                                                                                                                                                                                                                                                                                                                                                                                                                                                                                                                                                                                                                                                                                                                                                                                                                                                                                          |  |
| 201 HOULD FOR ROLD COMILERINGT.                                                               | YOUR CONNECTION TO QUALITY & SE | MANUFACTURE OR SALE OF APPARATUS                                                                                                                                                                                                                                                                                                                                                                                                                                                                                                                                                                                                                                                                                                                                                                                                                                                                                                                                                                                                                                                                                                                                                                                                                                                                                                                                                                                                                                                                                                                                                                                                                                                                                                                                                                                                                                                                                                                                                                                                                                                                                                                                                                                                                                                                                                                                                                                                                                                                                                                                                                                                                                                                                                                                                                                                       | PART NUMBER: 628-17W            | 2624-3NE                                                                        | 1                                                                                                                                                                                                                                                                                                                                                                                                                                                                                                                                                                                                                                                                                                                                                                                                                                                                                                                                                                                                                                                                                                                                                                                                                                                                                                                                                                                                                                                                                                                                                                                                                                                                                                                                                                                                                                                                                                                                                                                                                                                                                                                              |  |