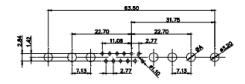

PART NUMBER:

|                                                                                               |                                 |                                                                                                                                                                                                                                                                                                                                                                                                                                                                                                                                                                                                                                                                                                                                                                                                                                                                                                                                                                                                                                                                                                                                                                                                                                                                                                                                                                                                                                                                                                                                                                                                                                                                                                                                                                                                                                                                                                                                                                                                                                                                                                                                                                                                                                                                                                                                                                                                                                                                                                                                                                                                                                                                                                                                                                                                                                        |                                 | 63.50<br>31.75<br>08 9.70<br>+ + + + + + + + + + + + + + + + + + +              | - Care                                                                                                                                                                                                                                                                                                                                                                                                                                                                                                                                                                                                                                                                                                                                                                                                                                                                                                                                                                                                                                                                                                                                                                                                                                                                                                                                                                                                                                                                                                                                                                                                                                                                                                                                                                                                                                                                                                                                                                                                                                                                                                                         |  |
|-----------------------------------------------------------------------------------------------|---------------------------------|----------------------------------------------------------------------------------------------------------------------------------------------------------------------------------------------------------------------------------------------------------------------------------------------------------------------------------------------------------------------------------------------------------------------------------------------------------------------------------------------------------------------------------------------------------------------------------------------------------------------------------------------------------------------------------------------------------------------------------------------------------------------------------------------------------------------------------------------------------------------------------------------------------------------------------------------------------------------------------------------------------------------------------------------------------------------------------------------------------------------------------------------------------------------------------------------------------------------------------------------------------------------------------------------------------------------------------------------------------------------------------------------------------------------------------------------------------------------------------------------------------------------------------------------------------------------------------------------------------------------------------------------------------------------------------------------------------------------------------------------------------------------------------------------------------------------------------------------------------------------------------------------------------------------------------------------------------------------------------------------------------------------------------------------------------------------------------------------------------------------------------------------------------------------------------------------------------------------------------------------------------------------------------------------------------------------------------------------------------------------------------------------------------------------------------------------------------------------------------------------------------------------------------------------------------------------------------------------------------------------------------------------------------------------------------------------------------------------------------------------------------------------------------------------------------------------------------------|---------------------------------|---------------------------------------------------------------------------------|--------------------------------------------------------------------------------------------------------------------------------------------------------------------------------------------------------------------------------------------------------------------------------------------------------------------------------------------------------------------------------------------------------------------------------------------------------------------------------------------------------------------------------------------------------------------------------------------------------------------------------------------------------------------------------------------------------------------------------------------------------------------------------------------------------------------------------------------------------------------------------------------------------------------------------------------------------------------------------------------------------------------------------------------------------------------------------------------------------------------------------------------------------------------------------------------------------------------------------------------------------------------------------------------------------------------------------------------------------------------------------------------------------------------------------------------------------------------------------------------------------------------------------------------------------------------------------------------------------------------------------------------------------------------------------------------------------------------------------------------------------------------------------------------------------------------------------------------------------------------------------------------------------------------------------------------------------------------------------------------------------------------------------------------------------------------------------------------------------------------------------|--|
|                                                                                               |                                 | 11W1 Male/Female                                                                                                                                                                                                                                                                                                                                                                                                                                                                                                                                                                                                                                                                                                                                                                                                                                                                                                                                                                                                                                                                                                                                                                                                                                                                                                                                                                                                                                                                                                                                                                                                                                                                                                                                                                                                                                                                                                                                                                                                                                                                                                                                                                                                                                                                                                                                                                                                                                                                                                                                                                                                                                                                                                                                                                                                                       | 27W2 Male/Femal                 | e                                                                               |                                                                                                                                                                                                                                                                                                                                                                                                                                                                                                                                                                                                                                                                                                                                                                                                                                                                                                                                                                                                                                                                                                                                                                                                                                                                                                                                                                                                                                                                                                                                                                                                                                                                                                                                                                                                                                                                                                                                                                                                                                                                                                                                |  |
| 2<br>47.05<br>14.48<br>14.48<br>0<br>0<br>0<br>0<br>0<br>0<br>0<br>0<br>0<br>0<br>0<br>0<br>0 | 8W8 Female                      | 33.30<br>16.65<br>9.72<br>9.72<br>9.72<br>9.72<br>9.72<br>9.73<br>9.73<br>9.72<br>9.73<br>9.73<br>9.73<br>9.72<br>9.73<br>9.73<br>9.73<br>9.73<br>9.73<br>9.73<br>9.73<br>9.73<br>9.73<br>9.73<br>9.73<br>9.73<br>9.73<br>9.73<br>9.73<br>9.73<br>9.75<br>9.75<br>9.75<br>9.75<br>9.75<br>9.75<br>9.75<br>9.75<br>9.75<br>9.75<br>9.75<br>9.75<br>9.75<br>9.75<br>9.75<br>9.75<br>9.75<br>9.75<br>9.75<br>9.75<br>9.75<br>9.75<br>9.75<br>9.75<br>9.75<br>9.75<br>9.75<br>9.75<br>9.75<br>9.75<br>9.75<br>9.75<br>9.75<br>9.75<br>9.75<br>9.75<br>9.75<br>9.75<br>9.75<br>9.75<br>9.75<br>9.75<br>9.75<br>9.75<br>9.75<br>9.75<br>9.75<br>9.75<br>9.75<br>9.75<br>9.75<br>9.75<br>9.75<br>9.75<br>9.75<br>9.75<br>9.75<br>9.75<br>9.75<br>9.75<br>9.75<br>9.75<br>9.75<br>9.75<br>9.75<br>9.75<br>9.75<br>9.75<br>9.75<br>9.75<br>9.75<br>9.75<br>9.75<br>9.75<br>9.75<br>9.75<br>9.75<br>9.75<br>9.75<br>9.75<br>9.75<br>9.75<br>9.75<br>9.75<br>9.75<br>9.75<br>9.75<br>9.75<br>9.75<br>9.75<br>9.75<br>9.75<br>9.75<br>9.75<br>9.75<br>9.75<br>9.75<br>9.75<br>9.75<br>9.75<br>9.75<br>9.75<br>9.75<br>9.75<br>9.75<br>9.75<br>9.75<br>9.75<br>9.75<br>9.75<br>9.75<br>9.75<br>9.75<br>9.75<br>9.75<br>9.75<br>9.75<br>9.75<br>9.75<br>9.75<br>9.75<br>9.75<br>9.75<br>9.75<br>9.75<br>9.75<br>9.75<br>9.75<br>9.75<br>9.75<br>9.75<br>9.75<br>9.75<br>9.75<br>9.75<br>9.75<br>9.75<br>9.75<br>9.75<br>9.75<br>9.75<br>9.75<br>9.75<br>9.75<br>9.75<br>9.75<br>9.75<br>9.75<br>9.75<br>9.75<br>9.75<br>9.75<br>9.75<br>9.75<br>9.75<br>9.75<br>9.75<br>9.75<br>9.75<br>9.75<br>9.75<br>9.75<br>9.75<br>9.75<br>9.75<br>9.75<br>9.75<br>9.75<br>9.75<br>9.75<br>9.75<br>9.75<br>9.75<br>9.75<br>9.75<br>9.75<br>9.75<br>9.75<br>9.75<br>9.75<br>9.75<br>9.75<br>9.75<br>9.75<br>9.75<br>9.75<br>9.75<br>9.75<br>9.75<br>9.75<br>9.75<br>9.75<br>9.75<br>9.75<br>9.75<br>9.75<br>9.75<br>9.75<br>9.75<br>9.75<br>9.75<br>9.75<br>9.75<br>9.75<br>9.75<br>9.75<br>9.75<br>9.75<br>9.75<br>9.75<br>9.75<br>9.75<br>9.75<br>9.75<br>9.75<br>9.75<br>9.75<br>9.75<br>9.75<br>9.75<br>9.75<br>9.75<br>9.75<br>9.75<br>9.75<br>9.75<br>9.75<br>9.75<br>9.75<br>9.75<br>9.75<br>9.75<br>9.75<br>9.75<br>9.75<br>9.75<br>9.75<br>9.75<br>9.75<br>9.75<br>9.75<br>9.75<br>9.75<br>9.75<br>9.75<br>9.75<br>9.75<br>9.75<br>9.75<br>9.75<br>9.75<br>9.75<br>9.75<br>9.75<br>9.75<br>9.75<br>9.75<br>9.75<br>9.75<br>9.75<br>9.75<br>9.75<br>9.75<br>9.75<br>9.75<br>9.75<br>9.75<br>9.75<br>9.75<br>9.75<br>9.75<br>9.75<br>9.75<br>9.75<br>9.75<br>9.75<br>9.75<br>9.75<br>9.75<br>9.75<br>9.75<br>9.75<br>9.75<br>9.75<br>9.75<br>9.75<br>9.75<br>9.75<br>9.75<br>9.75<br>9.75<br>9.75<br>9.75<br>9.75<br>9.75<br>9.75<br>9.75<br>9.75<br>9.75<br>9.75<br>9.75<br>9.75<br>9.75<br>9.75<br>9.75<br>9.75<br>9.75<br>9.75<br>9.75<br>9.75<br>9.75 |                                 | e3.50<br>31.75<br>++++++++<br>+++++++++++++++++++++++++++                       | and the second s |  |
|                                                                                               |                                 | 17W2 Male/Female                                                                                                                                                                                                                                                                                                                                                                                                                                                                                                                                                                                                                                                                                                                                                                                                                                                                                                                                                                                                                                                                                                                                                                                                                                                                                                                                                                                                                                                                                                                                                                                                                                                                                                                                                                                                                                                                                                                                                                                                                                                                                                                                                                                                                                                                                                                                                                                                                                                                                                                                                                                                                                                                                                                                                                                                                       | 21W1 Male/Femal                 | e                                                                               |                                                                                                                                                                                                                                                                                                                                                                                                                                                                                                                                                                                                                                                                                                                                                                                                                                                                                                                                                                                                                                                                                                                                                                                                                                                                                                                                                                                                                                                                                                                                                                                                                                                                                                                                                                                                                                                                                                                                                                                                                                                                                                                                |  |
| CURRENT RATING /<br>10A / 2.2<br>20A / 3.3<br>30A / 3.7<br>40A / 4.2                          | / ØA                            | 47.00<br>23.65<br>                                                                                                                                                                                                                                                                                                                                                                                                                                                                                                                                                                                                                                                                                                                                                                                                                                                                                                                                                                                                                                                                                                                                                                                                                                                                                                                                                                                                                                                                                                                                                                                                                                                                                                                                                                                                                                                                                                                                                                                                                                                                                                                                                                                                                                                                                                                                                                                                                                                                                                                                                                                                                                                                                                                                                                                                                     |                                 | 47.05<br>23.63<br>4<br>4<br>4<br>4<br>4<br>4<br>4<br>4<br>4<br>4<br>4<br>4<br>4 | ø                                                                                                                                                                                                                                                                                                                                                                                                                                                                                                                                                                                                                                                                                                                                                                                                                                                                                                                                                                                                                                                                                                                                                                                                                                                                                                                                                                                                                                                                                                                                                                                                                                                                                                                                                                                                                                                                                                                                                                                                                                                                                                                              |  |
|                                                                                               |                                 | COMBINATION D-SUB                                                                                                                                                                                                                                                                                                                                                                                                                                                                                                                                                                                                                                                                                                                                                                                                                                                                                                                                                                                                                                                                                                                                                                                                                                                                                                                                                                                                                                                                                                                                                                                                                                                                                                                                                                                                                                                                                                                                                                                                                                                                                                                                                                                                                                                                                                                                                                                                                                                                                                                                                                                                                                                                                                                                                                                                                      |                                 | SW REFERENCE NO.: 628 COMBO ASSEMBLY                                            |                                                                                                                                                                                                                                                                                                                                                                                                                                                                                                                                                                                                                                                                                                                                                                                                                                                                                                                                                                                                                                                                                                                                                                                                                                                                                                                                                                                                                                                                                                                                                                                                                                                                                                                                                                                                                                                                                                                                                                                                                                                                                                                                |  |
|                                                                                               | COMBIN                          |                                                                                                                                                                                                                                                                                                                                                                                                                                                                                                                                                                                                                                                                                                                                                                                                                                                                                                                                                                                                                                                                                                                                                                                                                                                                                                                                                                                                                                                                                                                                                                                                                                                                                                                                                                                                                                                                                                                                                                                                                                                                                                                                                                                                                                                                                                                                                                                                                                                                                                                                                                                                                                                                                                                                                                                                                                        |                                 | DATE: JAN. 01/20                                                                | DATE: JAN. 01/2019                                                                                                                                                                                                                                                                                                                                                                                                                                                                                                                                                                                                                                                                                                                                                                                                                                                                                                                                                                                                                                                                                                                                                                                                                                                                                                                                                                                                                                                                                                                                                                                                                                                                                                                                                                                                                                                                                                                                                                                                                                                                                                             |  |
|                                                                                               |                                 |                                                                                                                                                                                                                                                                                                                                                                                                                                                                                                                                                                                                                                                                                                                                                                                                                                                                                                                                                                                                                                                                                                                                                                                                                                                                                                                                                                                                                                                                                                                                                                                                                                                                                                                                                                                                                                                                                                                                                                                                                                                                                                                                                                                                                                                                                                                                                                                                                                                                                                                                                                                                                                                                                                                                                                                                                                        |                                 | DATE:                                                                           |                                                                                                                                                                                                                                                                                                                                                                                                                                                                                                                                                                                                                                                                                                                                                                                                                                                                                                                                                                                                                                                                                                                                                                                                                                                                                                                                                                                                                                                                                                                                                                                                                                                                                                                                                                                                                                                                                                                                                                                                                                                                                                                                |  |
| THIS SERIES FULLY CONFORMS TO                                                                 |                                 | ARE THE FROFERTT OF EDAG INC., AND                                                                                                                                                                                                                                                                                                                                                                                                                                                                                                                                                                                                                                                                                                                                                                                                                                                                                                                                                                                                                                                                                                                                                                                                                                                                                                                                                                                                                                                                                                                                                                                                                                                                                                                                                                                                                                                                                                                                                                                                                                                                                                                                                                                                                                                                                                                                                                                                                                                                                                                                                                                                                                                                                                                                                                                                     | SCALE: N.T.S                    | SHEET 3 OF                                                                      | 4                                                                                                                                                                                                                                                                                                                                                                                                                                                                                                                                                                                                                                                                                                                                                                                                                                                                                                                                                                                                                                                                                                                                                                                                                                                                                                                                                                                                                                                                                                                                                                                                                                                                                                                                                                                                                                                                                                                                                                                                                                                                                                                              |  |
| THE EUROPEAN UNION DIRECTIVES<br>2011/65/EU FOR R₀HS COMPLIANCY.                              |                                 | A OR USED AS THE BASIS FOR THE                                                                                                                                                                                                                                                                                                                                                                                                                                                                                                                                                                                                                                                                                                                                                                                                                                                                                                                                                                                                                                                                                                                                                                                                                                                                                                                                                                                                                                                                                                                                                                                                                                                                                                                                                                                                                                                                                                                                                                                                                                                                                                                                                                                                                                                                                                                                                                                                                                                                                                                                                                                                                                                                                                                                                                                                         | DRAWING NUMBER: 628-17W2624-3NE |                                                                                 | ISSUE                                                                                                                                                                                                                                                                                                                                                                                                                                                                                                                                                                                                                                                                                                                                                                                                                                                                                                                                                                                                                                                                                                                                                                                                                                                                                                                                                                                                                                                                                                                                                                                                                                                                                                                                                                                                                                                                                                                                                                                                                                                                                                                          |  |
| 201 HOULD FOR ROLD COMILERINGT.                                                               | YOUR CONNECTION TO QUALITY & SE | MANUFACTURE OR SALE OF APPARATUS                                                                                                                                                                                                                                                                                                                                                                                                                                                                                                                                                                                                                                                                                                                                                                                                                                                                                                                                                                                                                                                                                                                                                                                                                                                                                                                                                                                                                                                                                                                                                                                                                                                                                                                                                                                                                                                                                                                                                                                                                                                                                                                                                                                                                                                                                                                                                                                                                                                                                                                                                                                                                                                                                                                                                                                                       | PART NUMBER: 628-17W            | 2624-3NE                                                                        | 1                                                                                                                                                                                                                                                                                                                                                                                                                                                                                                                                                                                                                                                                                                                                                                                                                                                                                                                                                                                                                                                                                                                                                                                                                                                                                                                                                                                                                                                                                                                                                                                                                                                                                                                                                                                                                                                                                                                                                                                                                                                                                                                              |  |