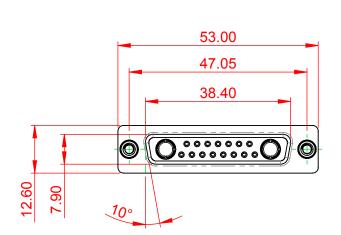

OPERATING TEMPERATURE: -55°C ~ 125°C

SIGNAL CONTACT CURRENT RATING: 5A PER CONTACT SIGNAL CONTACT RESISTANCE: 10mQ MAX. INSULATOR RESISTANCE: 5000MΩ min. DIELECTRIC WITHSTANDING VOLTAGE: 1000V AC rms

SW REFERENCE NO .: 628 COMBO ASSEMBLY COMBINATION D-SUB DRAWN: C.B DATE: JAN. 01/2019 CHECKED: DATE: THESE DRAWINGS AND SPECIFICATIONS OF SCALE: (IN C.A.D. 1:1) SHEET 1 4 EDAC INC ARE THE PROPERTY OF EDAC INC., AND TORONTO, ONTARIO SHALL NOT BE REPRODUCED, OR COPIED 628-17W2624-3NE ISSUE DRAWING NUMBER: OR USED AS THE BASIS FOR THE CANADA MANUFACTURE OR SALE OF APPARATUS 1 YOUR CONNECTION TO QUALITY & SERVICE PART NUMBER: 628-17W2624-3NE WITHOUT WRITTEN PERMISSION.

THIS SERIES FULLY CONFORMS TO THE EUROPEAN UNION DIRECTIVES 2011/65/EU FOR RoHS COMPLIANCY.

THIS IS A C.A.D. GENERATED DRAWING TOLERANCE UNLESS OTHERWISE SPECIFIED DO NOT MAKE MANUAL REVISIONS TO MASTER. .X ±0.25 .XX ±0.13 .XXX ±0.05