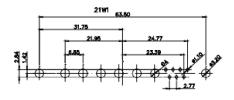

PART NUMBER:

|                                                                                               |                                 |                                                                                                                                                                                                                                                                                                                                                                                                                                                                                                                                                                                                                                                                                                                                                                                                                                                                                                                                                                                                                                                                                                                                                                                                                                                                                                                                                                                                                                                                                                                                                                                                                                                                                                                                                                                                                                                                                                                                                                                                                                                                                                                                                                                                                                                                                                                                                                                                                                                                                                                                                                                                                                                                                                                                                                                                                                        |                                 | 63.50<br>31.75<br>08 9.70<br>+ + + + + + + + + + + + + + + + + + +              | - Care                                                                                                                                                                                                                                                                                                                                                                                                                                                                                                                                                                                                                                                                                                                                                                                                                                                                                                                                                                                                                                                                                                                                                                                                                                                                                                                                                                                                                                                                                                                                                                                                                                                                                                                                                                                                                                                                                                                                                                                                                                                                                                                         |  |
|-----------------------------------------------------------------------------------------------|---------------------------------|----------------------------------------------------------------------------------------------------------------------------------------------------------------------------------------------------------------------------------------------------------------------------------------------------------------------------------------------------------------------------------------------------------------------------------------------------------------------------------------------------------------------------------------------------------------------------------------------------------------------------------------------------------------------------------------------------------------------------------------------------------------------------------------------------------------------------------------------------------------------------------------------------------------------------------------------------------------------------------------------------------------------------------------------------------------------------------------------------------------------------------------------------------------------------------------------------------------------------------------------------------------------------------------------------------------------------------------------------------------------------------------------------------------------------------------------------------------------------------------------------------------------------------------------------------------------------------------------------------------------------------------------------------------------------------------------------------------------------------------------------------------------------------------------------------------------------------------------------------------------------------------------------------------------------------------------------------------------------------------------------------------------------------------------------------------------------------------------------------------------------------------------------------------------------------------------------------------------------------------------------------------------------------------------------------------------------------------------------------------------------------------------------------------------------------------------------------------------------------------------------------------------------------------------------------------------------------------------------------------------------------------------------------------------------------------------------------------------------------------------------------------------------------------------------------------------------------------|---------------------------------|---------------------------------------------------------------------------------|--------------------------------------------------------------------------------------------------------------------------------------------------------------------------------------------------------------------------------------------------------------------------------------------------------------------------------------------------------------------------------------------------------------------------------------------------------------------------------------------------------------------------------------------------------------------------------------------------------------------------------------------------------------------------------------------------------------------------------------------------------------------------------------------------------------------------------------------------------------------------------------------------------------------------------------------------------------------------------------------------------------------------------------------------------------------------------------------------------------------------------------------------------------------------------------------------------------------------------------------------------------------------------------------------------------------------------------------------------------------------------------------------------------------------------------------------------------------------------------------------------------------------------------------------------------------------------------------------------------------------------------------------------------------------------------------------------------------------------------------------------------------------------------------------------------------------------------------------------------------------------------------------------------------------------------------------------------------------------------------------------------------------------------------------------------------------------------------------------------------------------|--|
|                                                                                               |                                 | 11W1 Male/Female                                                                                                                                                                                                                                                                                                                                                                                                                                                                                                                                                                                                                                                                                                                                                                                                                                                                                                                                                                                                                                                                                                                                                                                                                                                                                                                                                                                                                                                                                                                                                                                                                                                                                                                                                                                                                                                                                                                                                                                                                                                                                                                                                                                                                                                                                                                                                                                                                                                                                                                                                                                                                                                                                                                                                                                                                       | 27W2 Male/Femal                 | e                                                                               |                                                                                                                                                                                                                                                                                                                                                                                                                                                                                                                                                                                                                                                                                                                                                                                                                                                                                                                                                                                                                                                                                                                                                                                                                                                                                                                                                                                                                                                                                                                                                                                                                                                                                                                                                                                                                                                                                                                                                                                                                                                                                                                                |  |
| 2<br>47.05<br>14.48<br>14.48<br>0<br>0<br>0<br>0<br>0<br>0<br>0<br>0<br>0<br>0<br>0<br>0<br>0 | 8W8 Female                      | 33.30<br>16.65<br>9.72<br>9.72<br>9.72<br>9.72<br>9.72<br>9.73<br>9.73<br>9.72<br>9.73<br>9.73<br>9.73<br>9.72<br>9.73<br>9.73<br>9.73<br>9.73<br>9.73<br>9.73<br>9.73<br>9.73<br>9.73<br>9.73<br>9.73<br>9.73<br>9.73<br>9.73<br>9.73<br>9.73<br>9.75<br>9.75<br>9.75<br>9.75<br>9.75<br>9.75<br>9.75<br>9.75<br>9.75<br>9.75<br>9.75<br>9.75<br>9.75<br>9.75<br>9.75<br>9.75<br>9.75<br>9.75<br>9.75<br>9.75<br>9.75<br>9.75<br>9.75<br>9.75<br>9.75<br>9.75<br>9.75<br>9.75<br>9.75<br>9.75<br>9.75<br>9.75<br>9.75<br>9.75<br>9.75<br>9.75<br>9.75<br>9.75<br>9.75<br>9.75<br>9.75<br>9.75<br>9.75<br>9.75<br>9.75<br>9.75<br>9.75<br>9.75<br>9.75<br>9.75<br>9.75<br>9.75<br>9.75<br>9.75<br>9.75<br>9.75<br>9.75<br>9.75<br>9.75<br>9.75<br>9.75<br>9.75<br>9.75<br>9.75<br>9.75<br>9.75<br>9.75<br>9.75<br>9.75<br>9.75<br>9.75<br>9.75<br>9.75<br>9.75<br>9.75<br>9.75<br>9.75<br>9.75<br>9.75<br>9.75<br>9.75<br>9.75<br>9.75<br>9.75<br>9.75<br>9.75<br>9.75<br>9.75<br>9.75<br>9.75<br>9.75<br>9.75<br>9.75<br>9.75<br>9.75<br>9.75<br>9.75<br>9.75<br>9.75<br>9.75<br>9.75<br>9.75<br>9.75<br>9.75<br>9.75<br>9.75<br>9.75<br>9.75<br>9.75<br>9.75<br>9.75<br>9.75<br>9.75<br>9.75<br>9.75<br>9.75<br>9.75<br>9.75<br>9.75<br>9.75<br>9.75<br>9.75<br>9.75<br>9.75<br>9.75<br>9.75<br>9.75<br>9.75<br>9.75<br>9.75<br>9.75<br>9.75<br>9.75<br>9.75<br>9.75<br>9.75<br>9.75<br>9.75<br>9.75<br>9.75<br>9.75<br>9.75<br>9.75<br>9.75<br>9.75<br>9.75<br>9.75<br>9.75<br>9.75<br>9.75<br>9.75<br>9.75<br>9.75<br>9.75<br>9.75<br>9.75<br>9.75<br>9.75<br>9.75<br>9.75<br>9.75<br>9.75<br>9.75<br>9.75<br>9.75<br>9.75<br>9.75<br>9.75<br>9.75<br>9.75<br>9.75<br>9.75<br>9.75<br>9.75<br>9.75<br>9.75<br>9.75<br>9.75<br>9.75<br>9.75<br>9.75<br>9.75<br>9.75<br>9.75<br>9.75<br>9.75<br>9.75<br>9.75<br>9.75<br>9.75<br>9.75<br>9.75<br>9.75<br>9.75<br>9.75<br>9.75<br>9.75<br>9.75<br>9.75<br>9.75<br>9.75<br>9.75<br>9.75<br>9.75<br>9.75<br>9.75<br>9.75<br>9.75<br>9.75<br>9.75<br>9.75<br>9.75<br>9.75<br>9.75<br>9.75<br>9.75<br>9.75<br>9.75<br>9.75<br>9.75<br>9.75<br>9.75<br>9.75<br>9.75<br>9.75<br>9.75<br>9.75<br>9.75<br>9.75<br>9.75<br>9.75<br>9.75<br>9.75<br>9.75<br>9.75<br>9.75<br>9.75<br>9.75<br>9.75<br>9.75<br>9.75<br>9.75<br>9.75<br>9.75<br>9.75<br>9.75<br>9.75<br>9.75<br>9.75<br>9.75<br>9.75<br>9.75<br>9.75<br>9.75<br>9.75<br>9.75<br>9.75<br>9.75<br>9.75<br>9.75<br>9.75<br>9.75<br>9.75<br>9.75<br>9.75<br>9.75<br>9.75<br>9.75<br>9.75<br>9.75<br>9.75<br>9.75<br>9.75<br>9.75<br>9.75<br>9.75<br>9.75<br>9.75<br>9.75<br>9.75<br>9.75<br>9.75<br>9.75<br>9.75<br>9.75<br>9.75<br>9.75<br>9.75<br>9.75<br>9.75<br>9.75<br>9.75<br>9.75<br>9.75<br>9.75<br>9.75<br>9.75<br>9.75<br>9.75<br>9.75<br>9.75<br>9.75<br>9.75<br>9.75<br>9.75<br>9.75<br>9.75<br>9.75<br>9.75<br>9.75<br>9.75 |                                 | e3.50<br>31.75<br>++++++++<br>+++++++++++++++++++++++++++                       | and the second s |  |
|                                                                                               |                                 | 17W2 Male/Female                                                                                                                                                                                                                                                                                                                                                                                                                                                                                                                                                                                                                                                                                                                                                                                                                                                                                                                                                                                                                                                                                                                                                                                                                                                                                                                                                                                                                                                                                                                                                                                                                                                                                                                                                                                                                                                                                                                                                                                                                                                                                                                                                                                                                                                                                                                                                                                                                                                                                                                                                                                                                                                                                                                                                                                                                       | 21W1 Male/Femal                 | e                                                                               |                                                                                                                                                                                                                                                                                                                                                                                                                                                                                                                                                                                                                                                                                                                                                                                                                                                                                                                                                                                                                                                                                                                                                                                                                                                                                                                                                                                                                                                                                                                                                                                                                                                                                                                                                                                                                                                                                                                                                                                                                                                                                                                                |  |
| CURRENT RATING /<br>10A / 2.2<br>20A / 3.3<br>30A / 3.7<br>40A / 4.2                          | / ØA                            | 47.00<br>23.65<br>                                                                                                                                                                                                                                                                                                                                                                                                                                                                                                                                                                                                                                                                                                                                                                                                                                                                                                                                                                                                                                                                                                                                                                                                                                                                                                                                                                                                                                                                                                                                                                                                                                                                                                                                                                                                                                                                                                                                                                                                                                                                                                                                                                                                                                                                                                                                                                                                                                                                                                                                                                                                                                                                                                                                                                                                                     |                                 | 47.05<br>23.63<br>4<br>4<br>4<br>4<br>4<br>4<br>4<br>4<br>4<br>4<br>4<br>4<br>4 | ø                                                                                                                                                                                                                                                                                                                                                                                                                                                                                                                                                                                                                                                                                                                                                                                                                                                                                                                                                                                                                                                                                                                                                                                                                                                                                                                                                                                                                                                                                                                                                                                                                                                                                                                                                                                                                                                                                                                                                                                                                                                                                                                              |  |
|                                                                                               |                                 | COMBINATION D-SUB                                                                                                                                                                                                                                                                                                                                                                                                                                                                                                                                                                                                                                                                                                                                                                                                                                                                                                                                                                                                                                                                                                                                                                                                                                                                                                                                                                                                                                                                                                                                                                                                                                                                                                                                                                                                                                                                                                                                                                                                                                                                                                                                                                                                                                                                                                                                                                                                                                                                                                                                                                                                                                                                                                                                                                                                                      |                                 | SW REFERENCE NO.: 628 COMBO ASSEMBLY                                            |                                                                                                                                                                                                                                                                                                                                                                                                                                                                                                                                                                                                                                                                                                                                                                                                                                                                                                                                                                                                                                                                                                                                                                                                                                                                                                                                                                                                                                                                                                                                                                                                                                                                                                                                                                                                                                                                                                                                                                                                                                                                                                                                |  |
|                                                                                               | COMBIN                          |                                                                                                                                                                                                                                                                                                                                                                                                                                                                                                                                                                                                                                                                                                                                                                                                                                                                                                                                                                                                                                                                                                                                                                                                                                                                                                                                                                                                                                                                                                                                                                                                                                                                                                                                                                                                                                                                                                                                                                                                                                                                                                                                                                                                                                                                                                                                                                                                                                                                                                                                                                                                                                                                                                                                                                                                                                        |                                 | DATE: JAN. 01/20                                                                | DATE: JAN. 01/2019                                                                                                                                                                                                                                                                                                                                                                                                                                                                                                                                                                                                                                                                                                                                                                                                                                                                                                                                                                                                                                                                                                                                                                                                                                                                                                                                                                                                                                                                                                                                                                                                                                                                                                                                                                                                                                                                                                                                                                                                                                                                                                             |  |
|                                                                                               |                                 |                                                                                                                                                                                                                                                                                                                                                                                                                                                                                                                                                                                                                                                                                                                                                                                                                                                                                                                                                                                                                                                                                                                                                                                                                                                                                                                                                                                                                                                                                                                                                                                                                                                                                                                                                                                                                                                                                                                                                                                                                                                                                                                                                                                                                                                                                                                                                                                                                                                                                                                                                                                                                                                                                                                                                                                                                                        |                                 | DATE:                                                                           |                                                                                                                                                                                                                                                                                                                                                                                                                                                                                                                                                                                                                                                                                                                                                                                                                                                                                                                                                                                                                                                                                                                                                                                                                                                                                                                                                                                                                                                                                                                                                                                                                                                                                                                                                                                                                                                                                                                                                                                                                                                                                                                                |  |
| THIS SERIES FULLY CONFORMS TO                                                                 |                                 | ARE THE FROFERTT OF EDAG INC., AND                                                                                                                                                                                                                                                                                                                                                                                                                                                                                                                                                                                                                                                                                                                                                                                                                                                                                                                                                                                                                                                                                                                                                                                                                                                                                                                                                                                                                                                                                                                                                                                                                                                                                                                                                                                                                                                                                                                                                                                                                                                                                                                                                                                                                                                                                                                                                                                                                                                                                                                                                                                                                                                                                                                                                                                                     | SCALE: N.T.S                    | SHEET 3 OF                                                                      | 4                                                                                                                                                                                                                                                                                                                                                                                                                                                                                                                                                                                                                                                                                                                                                                                                                                                                                                                                                                                                                                                                                                                                                                                                                                                                                                                                                                                                                                                                                                                                                                                                                                                                                                                                                                                                                                                                                                                                                                                                                                                                                                                              |  |
| THE EUROPEAN UNION DIRECTIVES<br>2011/65/EU FOR R₀HS COMPLIANCY.                              |                                 | A OR USED AS THE BASIS FOR THE                                                                                                                                                                                                                                                                                                                                                                                                                                                                                                                                                                                                                                                                                                                                                                                                                                                                                                                                                                                                                                                                                                                                                                                                                                                                                                                                                                                                                                                                                                                                                                                                                                                                                                                                                                                                                                                                                                                                                                                                                                                                                                                                                                                                                                                                                                                                                                                                                                                                                                                                                                                                                                                                                                                                                                                                         | DRAWING NUMBER: 628-17W2624-3NE |                                                                                 | ISSUE                                                                                                                                                                                                                                                                                                                                                                                                                                                                                                                                                                                                                                                                                                                                                                                                                                                                                                                                                                                                                                                                                                                                                                                                                                                                                                                                                                                                                                                                                                                                                                                                                                                                                                                                                                                                                                                                                                                                                                                                                                                                                                                          |  |
| 201 HOULD FOR ROLD COMILERINGT.                                                               | YOUR CONNECTION TO QUALITY & SE | MANUFACTURE OR SALE OF APPARATUS                                                                                                                                                                                                                                                                                                                                                                                                                                                                                                                                                                                                                                                                                                                                                                                                                                                                                                                                                                                                                                                                                                                                                                                                                                                                                                                                                                                                                                                                                                                                                                                                                                                                                                                                                                                                                                                                                                                                                                                                                                                                                                                                                                                                                                                                                                                                                                                                                                                                                                                                                                                                                                                                                                                                                                                                       | PART NUMBER: 628-17W            | 2624-3NE                                                                        | 1                                                                                                                                                                                                                                                                                                                                                                                                                                                                                                                                                                                                                                                                                                                                                                                                                                                                                                                                                                                                                                                                                                                                                                                                                                                                                                                                                                                                                                                                                                                                                                                                                                                                                                                                                                                                                                                                                                                                                                                                                                                                                                                              |  |