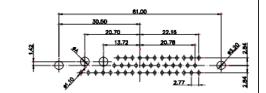

THIS IS A C.A.D. GENERATED DRAWING TOLERANCE UNLESS OTHERWISE SPECIFIED DO NOT MAKE MANUAL REVISIONS TO MASTER. .X ±0.25

9W4 Male

25W3 Male

47.02 23.53 14,51 9.70 7.79 김 영

36W4 Female

13W3 Male

20.70 30.50 13.72 16.62 김 원 2.77