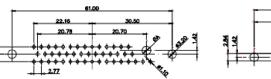

(1)

628-17W2624-3NE

3W3 / 3WK3

8W8 Male

33 3D

5W1 Male/Female

7W2 Male/Female

21W4 Male/Female

PART NUMBER:

|                                                                                               |                                 |                                                                                                                                                                                                                                                                                                                                                                                                                                                                                                                                                                                                                                                                                                                                                                                                                                                                                                                                                                                                                                                                                                                                                                                                                                                                                                                                                                                                                                                                                                                                                                                                                                                                                                                                                                                                                                                                                                                                                                                                                                                                                                                                                                                                                                                                                                                                                                                                                                                                                                                                                                                                                                                                                                                                                                                                                                        |                                 | 63.50<br>31.75<br>08 9.70<br>+ + + + + + + + + + + + + + + + + + +              | - Care                                                                                                                                                                                                                                                                                                                                                                                                                                                                                                                                                                                                                                                                                                                                                                                                                                                                                                                                                                                                                                                                                                                                                                                                                                                                                                                                                                                                                                                                                                                                                                                                                                                                                                                                                                                                                                                                                                                                                                                                                                                                                                                         |  |
|-----------------------------------------------------------------------------------------------|---------------------------------|----------------------------------------------------------------------------------------------------------------------------------------------------------------------------------------------------------------------------------------------------------------------------------------------------------------------------------------------------------------------------------------------------------------------------------------------------------------------------------------------------------------------------------------------------------------------------------------------------------------------------------------------------------------------------------------------------------------------------------------------------------------------------------------------------------------------------------------------------------------------------------------------------------------------------------------------------------------------------------------------------------------------------------------------------------------------------------------------------------------------------------------------------------------------------------------------------------------------------------------------------------------------------------------------------------------------------------------------------------------------------------------------------------------------------------------------------------------------------------------------------------------------------------------------------------------------------------------------------------------------------------------------------------------------------------------------------------------------------------------------------------------------------------------------------------------------------------------------------------------------------------------------------------------------------------------------------------------------------------------------------------------------------------------------------------------------------------------------------------------------------------------------------------------------------------------------------------------------------------------------------------------------------------------------------------------------------------------------------------------------------------------------------------------------------------------------------------------------------------------------------------------------------------------------------------------------------------------------------------------------------------------------------------------------------------------------------------------------------------------------------------------------------------------------------------------------------------------|---------------------------------|---------------------------------------------------------------------------------|--------------------------------------------------------------------------------------------------------------------------------------------------------------------------------------------------------------------------------------------------------------------------------------------------------------------------------------------------------------------------------------------------------------------------------------------------------------------------------------------------------------------------------------------------------------------------------------------------------------------------------------------------------------------------------------------------------------------------------------------------------------------------------------------------------------------------------------------------------------------------------------------------------------------------------------------------------------------------------------------------------------------------------------------------------------------------------------------------------------------------------------------------------------------------------------------------------------------------------------------------------------------------------------------------------------------------------------------------------------------------------------------------------------------------------------------------------------------------------------------------------------------------------------------------------------------------------------------------------------------------------------------------------------------------------------------------------------------------------------------------------------------------------------------------------------------------------------------------------------------------------------------------------------------------------------------------------------------------------------------------------------------------------------------------------------------------------------------------------------------------------|--|
|                                                                                               |                                 | 11W1 Male/Female                                                                                                                                                                                                                                                                                                                                                                                                                                                                                                                                                                                                                                                                                                                                                                                                                                                                                                                                                                                                                                                                                                                                                                                                                                                                                                                                                                                                                                                                                                                                                                                                                                                                                                                                                                                                                                                                                                                                                                                                                                                                                                                                                                                                                                                                                                                                                                                                                                                                                                                                                                                                                                                                                                                                                                                                                       | 27W2 Male/Femal                 | e                                                                               |                                                                                                                                                                                                                                                                                                                                                                                                                                                                                                                                                                                                                                                                                                                                                                                                                                                                                                                                                                                                                                                                                                                                                                                                                                                                                                                                                                                                                                                                                                                                                                                                                                                                                                                                                                                                                                                                                                                                                                                                                                                                                                                                |  |
| 2<br>47.05<br>14.48<br>14.48<br>0<br>0<br>0<br>0<br>0<br>0<br>0<br>0<br>0<br>0<br>0<br>0<br>0 | 8W8 Female                      | 33.30<br>16.65<br>9.72<br>9.72<br>9.72<br>9.72<br>9.72<br>9.73<br>9.73<br>9.72<br>9.73<br>9.73<br>9.73<br>9.72<br>9.73<br>9.73<br>9.73<br>9.73<br>9.73<br>9.73<br>9.73<br>9.73<br>9.73<br>9.73<br>9.73<br>9.73<br>9.73<br>9.73<br>9.73<br>9.73<br>9.75<br>9.75<br>9.75<br>9.75<br>9.75<br>9.75<br>9.75<br>9.75<br>9.75<br>9.75<br>9.75<br>9.75<br>9.75<br>9.75<br>9.75<br>9.75<br>9.75<br>9.75<br>9.75<br>9.75<br>9.75<br>9.75<br>9.75<br>9.75<br>9.75<br>9.75<br>9.75<br>9.75<br>9.75<br>9.75<br>9.75<br>9.75<br>9.75<br>9.75<br>9.75<br>9.75<br>9.75<br>9.75<br>9.75<br>9.75<br>9.75<br>9.75<br>9.75<br>9.75<br>9.75<br>9.75<br>9.75<br>9.75<br>9.75<br>9.75<br>9.75<br>9.75<br>9.75<br>9.75<br>9.75<br>9.75<br>9.75<br>9.75<br>9.75<br>9.75<br>9.75<br>9.75<br>9.75<br>9.75<br>9.75<br>9.75<br>9.75<br>9.75<br>9.75<br>9.75<br>9.75<br>9.75<br>9.75<br>9.75<br>9.75<br>9.75<br>9.75<br>9.75<br>9.75<br>9.75<br>9.75<br>9.75<br>9.75<br>9.75<br>9.75<br>9.75<br>9.75<br>9.75<br>9.75<br>9.75<br>9.75<br>9.75<br>9.75<br>9.75<br>9.75<br>9.75<br>9.75<br>9.75<br>9.75<br>9.75<br>9.75<br>9.75<br>9.75<br>9.75<br>9.75<br>9.75<br>9.75<br>9.75<br>9.75<br>9.75<br>9.75<br>9.75<br>9.75<br>9.75<br>9.75<br>9.75<br>9.75<br>9.75<br>9.75<br>9.75<br>9.75<br>9.75<br>9.75<br>9.75<br>9.75<br>9.75<br>9.75<br>9.75<br>9.75<br>9.75<br>9.75<br>9.75<br>9.75<br>9.75<br>9.75<br>9.75<br>9.75<br>9.75<br>9.75<br>9.75<br>9.75<br>9.75<br>9.75<br>9.75<br>9.75<br>9.75<br>9.75<br>9.75<br>9.75<br>9.75<br>9.75<br>9.75<br>9.75<br>9.75<br>9.75<br>9.75<br>9.75<br>9.75<br>9.75<br>9.75<br>9.75<br>9.75<br>9.75<br>9.75<br>9.75<br>9.75<br>9.75<br>9.75<br>9.75<br>9.75<br>9.75<br>9.75<br>9.75<br>9.75<br>9.75<br>9.75<br>9.75<br>9.75<br>9.75<br>9.75<br>9.75<br>9.75<br>9.75<br>9.75<br>9.75<br>9.75<br>9.75<br>9.75<br>9.75<br>9.75<br>9.75<br>9.75<br>9.75<br>9.75<br>9.75<br>9.75<br>9.75<br>9.75<br>9.75<br>9.75<br>9.75<br>9.75<br>9.75<br>9.75<br>9.75<br>9.75<br>9.75<br>9.75<br>9.75<br>9.75<br>9.75<br>9.75<br>9.75<br>9.75<br>9.75<br>9.75<br>9.75<br>9.75<br>9.75<br>9.75<br>9.75<br>9.75<br>9.75<br>9.75<br>9.75<br>9.75<br>9.75<br>9.75<br>9.75<br>9.75<br>9.75<br>9.75<br>9.75<br>9.75<br>9.75<br>9.75<br>9.75<br>9.75<br>9.75<br>9.75<br>9.75<br>9.75<br>9.75<br>9.75<br>9.75<br>9.75<br>9.75<br>9.75<br>9.75<br>9.75<br>9.75<br>9.75<br>9.75<br>9.75<br>9.75<br>9.75<br>9.75<br>9.75<br>9.75<br>9.75<br>9.75<br>9.75<br>9.75<br>9.75<br>9.75<br>9.75<br>9.75<br>9.75<br>9.75<br>9.75<br>9.75<br>9.75<br>9.75<br>9.75<br>9.75<br>9.75<br>9.75<br>9.75<br>9.75<br>9.75<br>9.75<br>9.75<br>9.75<br>9.75<br>9.75<br>9.75<br>9.75<br>9.75<br>9.75<br>9.75<br>9.75<br>9.75<br>9.75<br>9.75<br>9.75<br>9.75<br>9.75<br>9.75<br>9.75<br>9.75<br>9.75<br>9.75<br>9.75<br>9.75<br>9.75<br>9.75<br>9.75<br>9.75<br>9.75<br>9.75<br>9.75 |                                 | e3.50<br>31.75<br>++++++++<br>+++++++++++++++++++++++++++                       | and the second s |  |
|                                                                                               |                                 | 17W2 Male/Female                                                                                                                                                                                                                                                                                                                                                                                                                                                                                                                                                                                                                                                                                                                                                                                                                                                                                                                                                                                                                                                                                                                                                                                                                                                                                                                                                                                                                                                                                                                                                                                                                                                                                                                                                                                                                                                                                                                                                                                                                                                                                                                                                                                                                                                                                                                                                                                                                                                                                                                                                                                                                                                                                                                                                                                                                       | 21W1 Male/Femal                 | e                                                                               |                                                                                                                                                                                                                                                                                                                                                                                                                                                                                                                                                                                                                                                                                                                                                                                                                                                                                                                                                                                                                                                                                                                                                                                                                                                                                                                                                                                                                                                                                                                                                                                                                                                                                                                                                                                                                                                                                                                                                                                                                                                                                                                                |  |
| CURRENT RATING /<br>10A / 2.2<br>20A / 3.3<br>30A / 3.7<br>40A / 4.2                          | / ØA                            | 47.00<br>23.65<br>                                                                                                                                                                                                                                                                                                                                                                                                                                                                                                                                                                                                                                                                                                                                                                                                                                                                                                                                                                                                                                                                                                                                                                                                                                                                                                                                                                                                                                                                                                                                                                                                                                                                                                                                                                                                                                                                                                                                                                                                                                                                                                                                                                                                                                                                                                                                                                                                                                                                                                                                                                                                                                                                                                                                                                                                                     |                                 | 47.05<br>23.63<br>4<br>4<br>4<br>4<br>4<br>4<br>4<br>4<br>4<br>4<br>4<br>4<br>4 | ø                                                                                                                                                                                                                                                                                                                                                                                                                                                                                                                                                                                                                                                                                                                                                                                                                                                                                                                                                                                                                                                                                                                                                                                                                                                                                                                                                                                                                                                                                                                                                                                                                                                                                                                                                                                                                                                                                                                                                                                                                                                                                                                              |  |
|                                                                                               |                                 | COMBINATION D-SUB                                                                                                                                                                                                                                                                                                                                                                                                                                                                                                                                                                                                                                                                                                                                                                                                                                                                                                                                                                                                                                                                                                                                                                                                                                                                                                                                                                                                                                                                                                                                                                                                                                                                                                                                                                                                                                                                                                                                                                                                                                                                                                                                                                                                                                                                                                                                                                                                                                                                                                                                                                                                                                                                                                                                                                                                                      |                                 | SW REFERENCE NO.: 628 COMBO ASSEMBLY                                            |                                                                                                                                                                                                                                                                                                                                                                                                                                                                                                                                                                                                                                                                                                                                                                                                                                                                                                                                                                                                                                                                                                                                                                                                                                                                                                                                                                                                                                                                                                                                                                                                                                                                                                                                                                                                                                                                                                                                                                                                                                                                                                                                |  |
|                                                                                               | COMBIN                          |                                                                                                                                                                                                                                                                                                                                                                                                                                                                                                                                                                                                                                                                                                                                                                                                                                                                                                                                                                                                                                                                                                                                                                                                                                                                                                                                                                                                                                                                                                                                                                                                                                                                                                                                                                                                                                                                                                                                                                                                                                                                                                                                                                                                                                                                                                                                                                                                                                                                                                                                                                                                                                                                                                                                                                                                                                        |                                 | DATE: JAN. 01/20                                                                | DATE: JAN. 01/2019                                                                                                                                                                                                                                                                                                                                                                                                                                                                                                                                                                                                                                                                                                                                                                                                                                                                                                                                                                                                                                                                                                                                                                                                                                                                                                                                                                                                                                                                                                                                                                                                                                                                                                                                                                                                                                                                                                                                                                                                                                                                                                             |  |
|                                                                                               |                                 |                                                                                                                                                                                                                                                                                                                                                                                                                                                                                                                                                                                                                                                                                                                                                                                                                                                                                                                                                                                                                                                                                                                                                                                                                                                                                                                                                                                                                                                                                                                                                                                                                                                                                                                                                                                                                                                                                                                                                                                                                                                                                                                                                                                                                                                                                                                                                                                                                                                                                                                                                                                                                                                                                                                                                                                                                                        |                                 | DATE:                                                                           |                                                                                                                                                                                                                                                                                                                                                                                                                                                                                                                                                                                                                                                                                                                                                                                                                                                                                                                                                                                                                                                                                                                                                                                                                                                                                                                                                                                                                                                                                                                                                                                                                                                                                                                                                                                                                                                                                                                                                                                                                                                                                                                                |  |
| THIS SERIES FULLY CONFORMS TO                                                                 |                                 | ARE THE FROFERTT OF EDAG INC., AND                                                                                                                                                                                                                                                                                                                                                                                                                                                                                                                                                                                                                                                                                                                                                                                                                                                                                                                                                                                                                                                                                                                                                                                                                                                                                                                                                                                                                                                                                                                                                                                                                                                                                                                                                                                                                                                                                                                                                                                                                                                                                                                                                                                                                                                                                                                                                                                                                                                                                                                                                                                                                                                                                                                                                                                                     | SCALE: N.T.S                    | SHEET 3 OF                                                                      | 4                                                                                                                                                                                                                                                                                                                                                                                                                                                                                                                                                                                                                                                                                                                                                                                                                                                                                                                                                                                                                                                                                                                                                                                                                                                                                                                                                                                                                                                                                                                                                                                                                                                                                                                                                                                                                                                                                                                                                                                                                                                                                                                              |  |
| THE EUROPEAN UNION DIRECTIVES<br>2011/65/EU FOR R₀HS COMPLIANCY.                              |                                 | A OR USED AS THE BASIS FOR THE                                                                                                                                                                                                                                                                                                                                                                                                                                                                                                                                                                                                                                                                                                                                                                                                                                                                                                                                                                                                                                                                                                                                                                                                                                                                                                                                                                                                                                                                                                                                                                                                                                                                                                                                                                                                                                                                                                                                                                                                                                                                                                                                                                                                                                                                                                                                                                                                                                                                                                                                                                                                                                                                                                                                                                                                         | DRAWING NUMBER: 628-17W2624-3NE |                                                                                 | ISSUE                                                                                                                                                                                                                                                                                                                                                                                                                                                                                                                                                                                                                                                                                                                                                                                                                                                                                                                                                                                                                                                                                                                                                                                                                                                                                                                                                                                                                                                                                                                                                                                                                                                                                                                                                                                                                                                                                                                                                                                                                                                                                                                          |  |
| 201 HOULD FOR ROLD COMILERINGT.                                                               | YOUR CONNECTION TO QUALITY & SE | MANUFACTURE OR SALE OF APPARATUS                                                                                                                                                                                                                                                                                                                                                                                                                                                                                                                                                                                                                                                                                                                                                                                                                                                                                                                                                                                                                                                                                                                                                                                                                                                                                                                                                                                                                                                                                                                                                                                                                                                                                                                                                                                                                                                                                                                                                                                                                                                                                                                                                                                                                                                                                                                                                                                                                                                                                                                                                                                                                                                                                                                                                                                                       | PART NUMBER: 628-17W            | 2624-3NE                                                                        | 1                                                                                                                                                                                                                                                                                                                                                                                                                                                                                                                                                                                                                                                                                                                                                                                                                                                                                                                                                                                                                                                                                                                                                                                                                                                                                                                                                                                                                                                                                                                                                                                                                                                                                                                                                                                                                                                                                                                                                                                                                                                                                                                              |  |