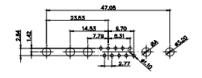

(1)

628-17W2624-3NE

3W3 / 3WK3

8W8 Male

33 3D

5W1 Male/Female

7W2 Male/Female

21W4 Male/Female

PART NUMBER:

|                                                                                               |                                 |                                                                                                                                                                                                                                                                                                                                                                                                                                                                                                                                                                                                                                                                                                                                                                                                                                                                                                                                                                                                                                                                                                                                                                                                                                                                                                                                                                                                                                                                                                                                                                                                                                                                                                                                                                                                                                                                                                                                                                                                                                                                                                                                                                                                                                                                                                                                                                                                                                                                                                                                                                                                                                                                                                                                                                                                                                        |                                 | 63.50<br>31.75<br>08 9.70<br>+ + + + + + + + + + + + + + + + + + +              | - Care                                                                                                                                                                                                                                                                                                                                                                                                                                                                                                                                                                                                                                                                                                                                                                                                                                                                                                                                                                                                                                                                                                                                                                                                                                                                                                                                                                                                                                                                                                                                                                                                                                                                                                                                                                                                                                                                                                                                                                                                                                                                                                                         |  |
|-----------------------------------------------------------------------------------------------|---------------------------------|----------------------------------------------------------------------------------------------------------------------------------------------------------------------------------------------------------------------------------------------------------------------------------------------------------------------------------------------------------------------------------------------------------------------------------------------------------------------------------------------------------------------------------------------------------------------------------------------------------------------------------------------------------------------------------------------------------------------------------------------------------------------------------------------------------------------------------------------------------------------------------------------------------------------------------------------------------------------------------------------------------------------------------------------------------------------------------------------------------------------------------------------------------------------------------------------------------------------------------------------------------------------------------------------------------------------------------------------------------------------------------------------------------------------------------------------------------------------------------------------------------------------------------------------------------------------------------------------------------------------------------------------------------------------------------------------------------------------------------------------------------------------------------------------------------------------------------------------------------------------------------------------------------------------------------------------------------------------------------------------------------------------------------------------------------------------------------------------------------------------------------------------------------------------------------------------------------------------------------------------------------------------------------------------------------------------------------------------------------------------------------------------------------------------------------------------------------------------------------------------------------------------------------------------------------------------------------------------------------------------------------------------------------------------------------------------------------------------------------------------------------------------------------------------------------------------------------------|---------------------------------|---------------------------------------------------------------------------------|--------------------------------------------------------------------------------------------------------------------------------------------------------------------------------------------------------------------------------------------------------------------------------------------------------------------------------------------------------------------------------------------------------------------------------------------------------------------------------------------------------------------------------------------------------------------------------------------------------------------------------------------------------------------------------------------------------------------------------------------------------------------------------------------------------------------------------------------------------------------------------------------------------------------------------------------------------------------------------------------------------------------------------------------------------------------------------------------------------------------------------------------------------------------------------------------------------------------------------------------------------------------------------------------------------------------------------------------------------------------------------------------------------------------------------------------------------------------------------------------------------------------------------------------------------------------------------------------------------------------------------------------------------------------------------------------------------------------------------------------------------------------------------------------------------------------------------------------------------------------------------------------------------------------------------------------------------------------------------------------------------------------------------------------------------------------------------------------------------------------------------|--|
|                                                                                               |                                 | 11W1 Male/Female                                                                                                                                                                                                                                                                                                                                                                                                                                                                                                                                                                                                                                                                                                                                                                                                                                                                                                                                                                                                                                                                                                                                                                                                                                                                                                                                                                                                                                                                                                                                                                                                                                                                                                                                                                                                                                                                                                                                                                                                                                                                                                                                                                                                                                                                                                                                                                                                                                                                                                                                                                                                                                                                                                                                                                                                                       | 27W2 Male/Femal                 | e                                                                               |                                                                                                                                                                                                                                                                                                                                                                                                                                                                                                                                                                                                                                                                                                                                                                                                                                                                                                                                                                                                                                                                                                                                                                                                                                                                                                                                                                                                                                                                                                                                                                                                                                                                                                                                                                                                                                                                                                                                                                                                                                                                                                                                |  |
| 2<br>47.05<br>14.48<br>14.48<br>0<br>0<br>0<br>0<br>0<br>0<br>0<br>0<br>0<br>0<br>0<br>0<br>0 | 8W8 Female                      | 33.30<br>16.65<br>9.72<br>9.72<br>9.72<br>9.72<br>9.72<br>9.73<br>9.73<br>9.72<br>9.73<br>9.73<br>9.73<br>9.72<br>9.73<br>9.73<br>9.73<br>9.73<br>9.73<br>9.73<br>9.73<br>9.73<br>9.73<br>9.73<br>9.73<br>9.73<br>9.73<br>9.73<br>9.73<br>9.73<br>9.75<br>9.75<br>9.75<br>9.75<br>9.75<br>9.75<br>9.75<br>9.75<br>9.75<br>9.75<br>9.75<br>9.75<br>9.75<br>9.75<br>9.75<br>9.75<br>9.75<br>9.75<br>9.75<br>9.75<br>9.75<br>9.75<br>9.75<br>9.75<br>9.75<br>9.75<br>9.75<br>9.75<br>9.75<br>9.75<br>9.75<br>9.75<br>9.75<br>9.75<br>9.75<br>9.75<br>9.75<br>9.75<br>9.75<br>9.75<br>9.75<br>9.75<br>9.75<br>9.75<br>9.75<br>9.75<br>9.75<br>9.75<br>9.75<br>9.75<br>9.75<br>9.75<br>9.75<br>9.75<br>9.75<br>9.75<br>9.75<br>9.75<br>9.75<br>9.75<br>9.75<br>9.75<br>9.75<br>9.75<br>9.75<br>9.75<br>9.75<br>9.75<br>9.75<br>9.75<br>9.75<br>9.75<br>9.75<br>9.75<br>9.75<br>9.75<br>9.75<br>9.75<br>9.75<br>9.75<br>9.75<br>9.75<br>9.75<br>9.75<br>9.75<br>9.75<br>9.75<br>9.75<br>9.75<br>9.75<br>9.75<br>9.75<br>9.75<br>9.75<br>9.75<br>9.75<br>9.75<br>9.75<br>9.75<br>9.75<br>9.75<br>9.75<br>9.75<br>9.75<br>9.75<br>9.75<br>9.75<br>9.75<br>9.75<br>9.75<br>9.75<br>9.75<br>9.75<br>9.75<br>9.75<br>9.75<br>9.75<br>9.75<br>9.75<br>9.75<br>9.75<br>9.75<br>9.75<br>9.75<br>9.75<br>9.75<br>9.75<br>9.75<br>9.75<br>9.75<br>9.75<br>9.75<br>9.75<br>9.75<br>9.75<br>9.75<br>9.75<br>9.75<br>9.75<br>9.75<br>9.75<br>9.75<br>9.75<br>9.75<br>9.75<br>9.75<br>9.75<br>9.75<br>9.75<br>9.75<br>9.75<br>9.75<br>9.75<br>9.75<br>9.75<br>9.75<br>9.75<br>9.75<br>9.75<br>9.75<br>9.75<br>9.75<br>9.75<br>9.75<br>9.75<br>9.75<br>9.75<br>9.75<br>9.75<br>9.75<br>9.75<br>9.75<br>9.75<br>9.75<br>9.75<br>9.75<br>9.75<br>9.75<br>9.75<br>9.75<br>9.75<br>9.75<br>9.75<br>9.75<br>9.75<br>9.75<br>9.75<br>9.75<br>9.75<br>9.75<br>9.75<br>9.75<br>9.75<br>9.75<br>9.75<br>9.75<br>9.75<br>9.75<br>9.75<br>9.75<br>9.75<br>9.75<br>9.75<br>9.75<br>9.75<br>9.75<br>9.75<br>9.75<br>9.75<br>9.75<br>9.75<br>9.75<br>9.75<br>9.75<br>9.75<br>9.75<br>9.75<br>9.75<br>9.75<br>9.75<br>9.75<br>9.75<br>9.75<br>9.75<br>9.75<br>9.75<br>9.75<br>9.75<br>9.75<br>9.75<br>9.75<br>9.75<br>9.75<br>9.75<br>9.75<br>9.75<br>9.75<br>9.75<br>9.75<br>9.75<br>9.75<br>9.75<br>9.75<br>9.75<br>9.75<br>9.75<br>9.75<br>9.75<br>9.75<br>9.75<br>9.75<br>9.75<br>9.75<br>9.75<br>9.75<br>9.75<br>9.75<br>9.75<br>9.75<br>9.75<br>9.75<br>9.75<br>9.75<br>9.75<br>9.75<br>9.75<br>9.75<br>9.75<br>9.75<br>9.75<br>9.75<br>9.75<br>9.75<br>9.75<br>9.75<br>9.75<br>9.75<br>9.75<br>9.75<br>9.75<br>9.75<br>9.75<br>9.75<br>9.75<br>9.75<br>9.75<br>9.75<br>9.75<br>9.75<br>9.75<br>9.75<br>9.75<br>9.75<br>9.75<br>9.75<br>9.75<br>9.75<br>9.75<br>9.75<br>9.75<br>9.75<br>9.75<br>9.75<br>9.75<br>9.75<br>9.75<br>9.75<br>9.75<br>9.75<br>9.75<br>9.75 |                                 | e3.50<br>31.75<br>++++++++<br>+++++++++++++++++++++++++++                       | and the second s |  |
|                                                                                               |                                 | 17W2 Male/Female                                                                                                                                                                                                                                                                                                                                                                                                                                                                                                                                                                                                                                                                                                                                                                                                                                                                                                                                                                                                                                                                                                                                                                                                                                                                                                                                                                                                                                                                                                                                                                                                                                                                                                                                                                                                                                                                                                                                                                                                                                                                                                                                                                                                                                                                                                                                                                                                                                                                                                                                                                                                                                                                                                                                                                                                                       | 21W1 Male/Femal                 | e                                                                               |                                                                                                                                                                                                                                                                                                                                                                                                                                                                                                                                                                                                                                                                                                                                                                                                                                                                                                                                                                                                                                                                                                                                                                                                                                                                                                                                                                                                                                                                                                                                                                                                                                                                                                                                                                                                                                                                                                                                                                                                                                                                                                                                |  |
| CURRENT RATING /<br>10A / 2.2<br>20A / 3.3<br>30A / 3.7<br>40A / 4.2                          | / ØA                            | 47.00<br>23.65<br>                                                                                                                                                                                                                                                                                                                                                                                                                                                                                                                                                                                                                                                                                                                                                                                                                                                                                                                                                                                                                                                                                                                                                                                                                                                                                                                                                                                                                                                                                                                                                                                                                                                                                                                                                                                                                                                                                                                                                                                                                                                                                                                                                                                                                                                                                                                                                                                                                                                                                                                                                                                                                                                                                                                                                                                                                     |                                 | 47.05<br>23.63<br>4<br>4<br>4<br>4<br>4<br>4<br>4<br>4<br>4<br>4<br>4<br>4<br>4 | ø                                                                                                                                                                                                                                                                                                                                                                                                                                                                                                                                                                                                                                                                                                                                                                                                                                                                                                                                                                                                                                                                                                                                                                                                                                                                                                                                                                                                                                                                                                                                                                                                                                                                                                                                                                                                                                                                                                                                                                                                                                                                                                                              |  |
|                                                                                               |                                 | COMBINATION D-SUB                                                                                                                                                                                                                                                                                                                                                                                                                                                                                                                                                                                                                                                                                                                                                                                                                                                                                                                                                                                                                                                                                                                                                                                                                                                                                                                                                                                                                                                                                                                                                                                                                                                                                                                                                                                                                                                                                                                                                                                                                                                                                                                                                                                                                                                                                                                                                                                                                                                                                                                                                                                                                                                                                                                                                                                                                      |                                 | SW REFERENCE NO.: 628 COMBO ASSEMBLY                                            |                                                                                                                                                                                                                                                                                                                                                                                                                                                                                                                                                                                                                                                                                                                                                                                                                                                                                                                                                                                                                                                                                                                                                                                                                                                                                                                                                                                                                                                                                                                                                                                                                                                                                                                                                                                                                                                                                                                                                                                                                                                                                                                                |  |
|                                                                                               | COMBIN                          |                                                                                                                                                                                                                                                                                                                                                                                                                                                                                                                                                                                                                                                                                                                                                                                                                                                                                                                                                                                                                                                                                                                                                                                                                                                                                                                                                                                                                                                                                                                                                                                                                                                                                                                                                                                                                                                                                                                                                                                                                                                                                                                                                                                                                                                                                                                                                                                                                                                                                                                                                                                                                                                                                                                                                                                                                                        |                                 | DATE: JAN. 01/20                                                                | DATE: JAN. 01/2019                                                                                                                                                                                                                                                                                                                                                                                                                                                                                                                                                                                                                                                                                                                                                                                                                                                                                                                                                                                                                                                                                                                                                                                                                                                                                                                                                                                                                                                                                                                                                                                                                                                                                                                                                                                                                                                                                                                                                                                                                                                                                                             |  |
|                                                                                               |                                 |                                                                                                                                                                                                                                                                                                                                                                                                                                                                                                                                                                                                                                                                                                                                                                                                                                                                                                                                                                                                                                                                                                                                                                                                                                                                                                                                                                                                                                                                                                                                                                                                                                                                                                                                                                                                                                                                                                                                                                                                                                                                                                                                                                                                                                                                                                                                                                                                                                                                                                                                                                                                                                                                                                                                                                                                                                        |                                 | DATE:                                                                           |                                                                                                                                                                                                                                                                                                                                                                                                                                                                                                                                                                                                                                                                                                                                                                                                                                                                                                                                                                                                                                                                                                                                                                                                                                                                                                                                                                                                                                                                                                                                                                                                                                                                                                                                                                                                                                                                                                                                                                                                                                                                                                                                |  |
| THIS SERIES FULLY CONFORMS TO                                                                 |                                 | ARE THE FROFERTT OF EDAG INC., AND                                                                                                                                                                                                                                                                                                                                                                                                                                                                                                                                                                                                                                                                                                                                                                                                                                                                                                                                                                                                                                                                                                                                                                                                                                                                                                                                                                                                                                                                                                                                                                                                                                                                                                                                                                                                                                                                                                                                                                                                                                                                                                                                                                                                                                                                                                                                                                                                                                                                                                                                                                                                                                                                                                                                                                                                     | SCALE: N.T.S                    | SHEET 3 OF                                                                      | 4                                                                                                                                                                                                                                                                                                                                                                                                                                                                                                                                                                                                                                                                                                                                                                                                                                                                                                                                                                                                                                                                                                                                                                                                                                                                                                                                                                                                                                                                                                                                                                                                                                                                                                                                                                                                                                                                                                                                                                                                                                                                                                                              |  |
| THE EUROPEAN UNION DIRECTIVES<br>2011/65/EU FOR R₀HS COMPLIANCY.                              |                                 | A OR USED AS THE BASIS FOR THE                                                                                                                                                                                                                                                                                                                                                                                                                                                                                                                                                                                                                                                                                                                                                                                                                                                                                                                                                                                                                                                                                                                                                                                                                                                                                                                                                                                                                                                                                                                                                                                                                                                                                                                                                                                                                                                                                                                                                                                                                                                                                                                                                                                                                                                                                                                                                                                                                                                                                                                                                                                                                                                                                                                                                                                                         | DRAWING NUMBER: 628-17W2624-3NE |                                                                                 | ISSUE                                                                                                                                                                                                                                                                                                                                                                                                                                                                                                                                                                                                                                                                                                                                                                                                                                                                                                                                                                                                                                                                                                                                                                                                                                                                                                                                                                                                                                                                                                                                                                                                                                                                                                                                                                                                                                                                                                                                                                                                                                                                                                                          |  |
| 201 HOULD FOR ROLD COMILERINGT.                                                               | YOUR CONNECTION TO QUALITY & SE | MANUFACTURE OR SALE OF APPARATUS                                                                                                                                                                                                                                                                                                                                                                                                                                                                                                                                                                                                                                                                                                                                                                                                                                                                                                                                                                                                                                                                                                                                                                                                                                                                                                                                                                                                                                                                                                                                                                                                                                                                                                                                                                                                                                                                                                                                                                                                                                                                                                                                                                                                                                                                                                                                                                                                                                                                                                                                                                                                                                                                                                                                                                                                       | PART NUMBER: 628-17W            | 2624-3NE                                                                        | 1                                                                                                                                                                                                                                                                                                                                                                                                                                                                                                                                                                                                                                                                                                                                                                                                                                                                                                                                                                                                                                                                                                                                                                                                                                                                                                                                                                                                                                                                                                                                                                                                                                                                                                                                                                                                                                                                                                                                                                                                                                                                                                                              |  |