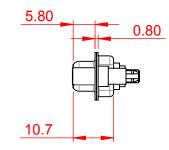

OPERATING TEMPERATURE: -55°C ~ 125°C

SIGNAL CONTACT CURRENT RATING: 5A PER CONTACT SIGNAL CONTACT RESISTANCE: 10mQ MAX. INSULATOR RESISTANCE: 5000MΩ min. DIELECTRIC WITHSTANDING VOLTAGE: 1000V AC rms

SW REFERENCE NO .: 628 COMBO ASSEMBLY COMBINATION D-SUB DRAWN: C.B DATE: JAN. 01/2019 CHECKED: DATE: THESE DRAWINGS AND SPECIFICATIONS OF SCALE: (IN C.A.D. 1:1) SHEET 1 4 EDAC INC ARE THE PROPERTY OF EDAC INC., AND TORONTO, ONTARIO SHALL NOT BE REPRODUCED, OR COPIED 628-17W2624-3NE ISSUE DRAWING NUMBER: OR USED AS THE BASIS FOR THE CANADA MANUFACTURE OR SALE OF APPARATUS 1 YOUR CONNECTION TO QUALITY & SERVICE PART NUMBER: 628-17W2624-3NE WITHOUT WRITTEN PERMISSION.