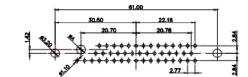

THIS IS A C.A.D. GENERATED DRAWING TOLERANCE UNLESS OTHERWISE SPECIFIED DO NOT MAKE MANUAL REVISIONS TO MASTER. .X ±0.25

9W4 Male

25W3 Male

47.02 23.53 14,51 9.70 7.79 김 영

36W4 Female

13W3 Male

20.70 30.50 13.72 16.62 김 원 2.77

13W6 Male

43W2 Male

.XX ±0.13 .XXX ±0.05

9W4 Female

13W3 Female

43W2 Female

47W1 Female

17W5 Male