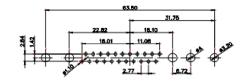

PART NUMBER:

|                                                                                               |                                 |                                                                                                                                                                                                                                                                                                                                                                                                                                                                                                                                                                                                                                                                                                                                                                                                                                                                                                                                                                                                                                                                                                                                                                                                                                                                                                                                                                                                                                                                                                                                                                                                                                                                                                                                                                                                                                                                                                                                                                                                                                                                                                                                                                                                                                                                                                                                                                                                                                                                                                                                                                                                                                                                                                                                                                                                                                        |                                 | 63.50<br>31.75<br>08 9.70<br>+ + + + + + + + + + + + + + + + + + +              | - Care                                                                                                                                                                                                                                                                                                                                                                                                                                                                                                                                                                                                                                                                                                                                                                                                                                                                                                                                                                                                                                                                                                                                                                                                                                                                                                                                                                                                                                                                                                                                                                                                                                                                                                                                                                                                                                                                                                                                                                                                                                                                                                                         |  |
|-----------------------------------------------------------------------------------------------|---------------------------------|----------------------------------------------------------------------------------------------------------------------------------------------------------------------------------------------------------------------------------------------------------------------------------------------------------------------------------------------------------------------------------------------------------------------------------------------------------------------------------------------------------------------------------------------------------------------------------------------------------------------------------------------------------------------------------------------------------------------------------------------------------------------------------------------------------------------------------------------------------------------------------------------------------------------------------------------------------------------------------------------------------------------------------------------------------------------------------------------------------------------------------------------------------------------------------------------------------------------------------------------------------------------------------------------------------------------------------------------------------------------------------------------------------------------------------------------------------------------------------------------------------------------------------------------------------------------------------------------------------------------------------------------------------------------------------------------------------------------------------------------------------------------------------------------------------------------------------------------------------------------------------------------------------------------------------------------------------------------------------------------------------------------------------------------------------------------------------------------------------------------------------------------------------------------------------------------------------------------------------------------------------------------------------------------------------------------------------------------------------------------------------------------------------------------------------------------------------------------------------------------------------------------------------------------------------------------------------------------------------------------------------------------------------------------------------------------------------------------------------------------------------------------------------------------------------------------------------------|---------------------------------|---------------------------------------------------------------------------------|--------------------------------------------------------------------------------------------------------------------------------------------------------------------------------------------------------------------------------------------------------------------------------------------------------------------------------------------------------------------------------------------------------------------------------------------------------------------------------------------------------------------------------------------------------------------------------------------------------------------------------------------------------------------------------------------------------------------------------------------------------------------------------------------------------------------------------------------------------------------------------------------------------------------------------------------------------------------------------------------------------------------------------------------------------------------------------------------------------------------------------------------------------------------------------------------------------------------------------------------------------------------------------------------------------------------------------------------------------------------------------------------------------------------------------------------------------------------------------------------------------------------------------------------------------------------------------------------------------------------------------------------------------------------------------------------------------------------------------------------------------------------------------------------------------------------------------------------------------------------------------------------------------------------------------------------------------------------------------------------------------------------------------------------------------------------------------------------------------------------------------|--|
|                                                                                               |                                 | 11W1 Male/Female                                                                                                                                                                                                                                                                                                                                                                                                                                                                                                                                                                                                                                                                                                                                                                                                                                                                                                                                                                                                                                                                                                                                                                                                                                                                                                                                                                                                                                                                                                                                                                                                                                                                                                                                                                                                                                                                                                                                                                                                                                                                                                                                                                                                                                                                                                                                                                                                                                                                                                                                                                                                                                                                                                                                                                                                                       | 27W2 Male/Femal                 | e                                                                               |                                                                                                                                                                                                                                                                                                                                                                                                                                                                                                                                                                                                                                                                                                                                                                                                                                                                                                                                                                                                                                                                                                                                                                                                                                                                                                                                                                                                                                                                                                                                                                                                                                                                                                                                                                                                                                                                                                                                                                                                                                                                                                                                |  |
| 2<br>47.05<br>14.48<br>14.48<br>0<br>0<br>0<br>0<br>0<br>0<br>0<br>0<br>0<br>0<br>0<br>0<br>0 | 8W8 Female                      | 33.30<br>16.65<br>9.72<br>9.72<br>9.72<br>9.72<br>9.72<br>9.73<br>9.73<br>9.72<br>9.73<br>9.73<br>9.73<br>9.72<br>9.73<br>9.73<br>9.73<br>9.73<br>9.73<br>9.73<br>9.73<br>9.73<br>9.73<br>9.73<br>9.73<br>9.73<br>9.73<br>9.73<br>9.73<br>9.73<br>9.75<br>9.75<br>9.75<br>9.75<br>9.75<br>9.75<br>9.75<br>9.75<br>9.75<br>9.75<br>9.75<br>9.75<br>9.75<br>9.75<br>9.75<br>9.75<br>9.75<br>9.75<br>9.75<br>9.75<br>9.75<br>9.75<br>9.75<br>9.75<br>9.75<br>9.75<br>9.75<br>9.75<br>9.75<br>9.75<br>9.75<br>9.75<br>9.75<br>9.75<br>9.75<br>9.75<br>9.75<br>9.75<br>9.75<br>9.75<br>9.75<br>9.75<br>9.75<br>9.75<br>9.75<br>9.75<br>9.75<br>9.75<br>9.75<br>9.75<br>9.75<br>9.75<br>9.75<br>9.75<br>9.75<br>9.75<br>9.75<br>9.75<br>9.75<br>9.75<br>9.75<br>9.75<br>9.75<br>9.75<br>9.75<br>9.75<br>9.75<br>9.75<br>9.75<br>9.75<br>9.75<br>9.75<br>9.75<br>9.75<br>9.75<br>9.75<br>9.75<br>9.75<br>9.75<br>9.75<br>9.75<br>9.75<br>9.75<br>9.75<br>9.75<br>9.75<br>9.75<br>9.75<br>9.75<br>9.75<br>9.75<br>9.75<br>9.75<br>9.75<br>9.75<br>9.75<br>9.75<br>9.75<br>9.75<br>9.75<br>9.75<br>9.75<br>9.75<br>9.75<br>9.75<br>9.75<br>9.75<br>9.75<br>9.75<br>9.75<br>9.75<br>9.75<br>9.75<br>9.75<br>9.75<br>9.75<br>9.75<br>9.75<br>9.75<br>9.75<br>9.75<br>9.75<br>9.75<br>9.75<br>9.75<br>9.75<br>9.75<br>9.75<br>9.75<br>9.75<br>9.75<br>9.75<br>9.75<br>9.75<br>9.75<br>9.75<br>9.75<br>9.75<br>9.75<br>9.75<br>9.75<br>9.75<br>9.75<br>9.75<br>9.75<br>9.75<br>9.75<br>9.75<br>9.75<br>9.75<br>9.75<br>9.75<br>9.75<br>9.75<br>9.75<br>9.75<br>9.75<br>9.75<br>9.75<br>9.75<br>9.75<br>9.75<br>9.75<br>9.75<br>9.75<br>9.75<br>9.75<br>9.75<br>9.75<br>9.75<br>9.75<br>9.75<br>9.75<br>9.75<br>9.75<br>9.75<br>9.75<br>9.75<br>9.75<br>9.75<br>9.75<br>9.75<br>9.75<br>9.75<br>9.75<br>9.75<br>9.75<br>9.75<br>9.75<br>9.75<br>9.75<br>9.75<br>9.75<br>9.75<br>9.75<br>9.75<br>9.75<br>9.75<br>9.75<br>9.75<br>9.75<br>9.75<br>9.75<br>9.75<br>9.75<br>9.75<br>9.75<br>9.75<br>9.75<br>9.75<br>9.75<br>9.75<br>9.75<br>9.75<br>9.75<br>9.75<br>9.75<br>9.75<br>9.75<br>9.75<br>9.75<br>9.75<br>9.75<br>9.75<br>9.75<br>9.75<br>9.75<br>9.75<br>9.75<br>9.75<br>9.75<br>9.75<br>9.75<br>9.75<br>9.75<br>9.75<br>9.75<br>9.75<br>9.75<br>9.75<br>9.75<br>9.75<br>9.75<br>9.75<br>9.75<br>9.75<br>9.75<br>9.75<br>9.75<br>9.75<br>9.75<br>9.75<br>9.75<br>9.75<br>9.75<br>9.75<br>9.75<br>9.75<br>9.75<br>9.75<br>9.75<br>9.75<br>9.75<br>9.75<br>9.75<br>9.75<br>9.75<br>9.75<br>9.75<br>9.75<br>9.75<br>9.75<br>9.75<br>9.75<br>9.75<br>9.75<br>9.75<br>9.75<br>9.75<br>9.75<br>9.75<br>9.75<br>9.75<br>9.75<br>9.75<br>9.75<br>9.75<br>9.75<br>9.75<br>9.75<br>9.75<br>9.75<br>9.75<br>9.75<br>9.75<br>9.75<br>9.75<br>9.75<br>9.75<br>9.75<br>9.75<br>9.75<br>9.75<br>9.75<br>9.75<br>9.75<br>9.75<br>9.75<br>9.75<br>9.75<br>9.75 |                                 | e3.50<br>31.75<br>++++++++<br>+++++++++++++++++++++++++++                       | and the second s |  |
|                                                                                               |                                 | 17W2 Male/Female                                                                                                                                                                                                                                                                                                                                                                                                                                                                                                                                                                                                                                                                                                                                                                                                                                                                                                                                                                                                                                                                                                                                                                                                                                                                                                                                                                                                                                                                                                                                                                                                                                                                                                                                                                                                                                                                                                                                                                                                                                                                                                                                                                                                                                                                                                                                                                                                                                                                                                                                                                                                                                                                                                                                                                                                                       | 21W1 Male/Femal                 | e                                                                               |                                                                                                                                                                                                                                                                                                                                                                                                                                                                                                                                                                                                                                                                                                                                                                                                                                                                                                                                                                                                                                                                                                                                                                                                                                                                                                                                                                                                                                                                                                                                                                                                                                                                                                                                                                                                                                                                                                                                                                                                                                                                                                                                |  |
| CURRENT RATING /<br>10A / 2.2<br>20A / 3.3<br>30A / 3.7<br>40A / 4.2                          | / ØA                            | 47.00<br>23.65<br>                                                                                                                                                                                                                                                                                                                                                                                                                                                                                                                                                                                                                                                                                                                                                                                                                                                                                                                                                                                                                                                                                                                                                                                                                                                                                                                                                                                                                                                                                                                                                                                                                                                                                                                                                                                                                                                                                                                                                                                                                                                                                                                                                                                                                                                                                                                                                                                                                                                                                                                                                                                                                                                                                                                                                                                                                     |                                 | 47.05<br>23.63<br>4<br>4<br>4<br>4<br>4<br>4<br>4<br>4<br>4<br>4<br>4<br>4<br>4 | ø                                                                                                                                                                                                                                                                                                                                                                                                                                                                                                                                                                                                                                                                                                                                                                                                                                                                                                                                                                                                                                                                                                                                                                                                                                                                                                                                                                                                                                                                                                                                                                                                                                                                                                                                                                                                                                                                                                                                                                                                                                                                                                                              |  |
|                                                                                               |                                 | COMBINATION D-SUB                                                                                                                                                                                                                                                                                                                                                                                                                                                                                                                                                                                                                                                                                                                                                                                                                                                                                                                                                                                                                                                                                                                                                                                                                                                                                                                                                                                                                                                                                                                                                                                                                                                                                                                                                                                                                                                                                                                                                                                                                                                                                                                                                                                                                                                                                                                                                                                                                                                                                                                                                                                                                                                                                                                                                                                                                      |                                 | SW REFERENCE NO.: 628 COMBO ASSEMBLY                                            |                                                                                                                                                                                                                                                                                                                                                                                                                                                                                                                                                                                                                                                                                                                                                                                                                                                                                                                                                                                                                                                                                                                                                                                                                                                                                                                                                                                                                                                                                                                                                                                                                                                                                                                                                                                                                                                                                                                                                                                                                                                                                                                                |  |
|                                                                                               | COMBIN                          |                                                                                                                                                                                                                                                                                                                                                                                                                                                                                                                                                                                                                                                                                                                                                                                                                                                                                                                                                                                                                                                                                                                                                                                                                                                                                                                                                                                                                                                                                                                                                                                                                                                                                                                                                                                                                                                                                                                                                                                                                                                                                                                                                                                                                                                                                                                                                                                                                                                                                                                                                                                                                                                                                                                                                                                                                                        |                                 | DATE: JAN. 01/20                                                                | DATE: JAN. 01/2019                                                                                                                                                                                                                                                                                                                                                                                                                                                                                                                                                                                                                                                                                                                                                                                                                                                                                                                                                                                                                                                                                                                                                                                                                                                                                                                                                                                                                                                                                                                                                                                                                                                                                                                                                                                                                                                                                                                                                                                                                                                                                                             |  |
|                                                                                               |                                 |                                                                                                                                                                                                                                                                                                                                                                                                                                                                                                                                                                                                                                                                                                                                                                                                                                                                                                                                                                                                                                                                                                                                                                                                                                                                                                                                                                                                                                                                                                                                                                                                                                                                                                                                                                                                                                                                                                                                                                                                                                                                                                                                                                                                                                                                                                                                                                                                                                                                                                                                                                                                                                                                                                                                                                                                                                        |                                 | DATE:                                                                           |                                                                                                                                                                                                                                                                                                                                                                                                                                                                                                                                                                                                                                                                                                                                                                                                                                                                                                                                                                                                                                                                                                                                                                                                                                                                                                                                                                                                                                                                                                                                                                                                                                                                                                                                                                                                                                                                                                                                                                                                                                                                                                                                |  |
| THIS SERIES FULLY CONFORMS TO                                                                 |                                 | ARE THE FROFERTT OF EDAG INC., AND                                                                                                                                                                                                                                                                                                                                                                                                                                                                                                                                                                                                                                                                                                                                                                                                                                                                                                                                                                                                                                                                                                                                                                                                                                                                                                                                                                                                                                                                                                                                                                                                                                                                                                                                                                                                                                                                                                                                                                                                                                                                                                                                                                                                                                                                                                                                                                                                                                                                                                                                                                                                                                                                                                                                                                                                     | SCALE: N.T.S                    | SHEET 3 OF                                                                      | 4                                                                                                                                                                                                                                                                                                                                                                                                                                                                                                                                                                                                                                                                                                                                                                                                                                                                                                                                                                                                                                                                                                                                                                                                                                                                                                                                                                                                                                                                                                                                                                                                                                                                                                                                                                                                                                                                                                                                                                                                                                                                                                                              |  |
| THE EUROPEAN UNION DIRECTIVES<br>2011/65/EU FOR R₀HS COMPLIANCY.                              |                                 | A OR USED AS THE BASIS FOR THE                                                                                                                                                                                                                                                                                                                                                                                                                                                                                                                                                                                                                                                                                                                                                                                                                                                                                                                                                                                                                                                                                                                                                                                                                                                                                                                                                                                                                                                                                                                                                                                                                                                                                                                                                                                                                                                                                                                                                                                                                                                                                                                                                                                                                                                                                                                                                                                                                                                                                                                                                                                                                                                                                                                                                                                                         | DRAWING NUMBER: 628-17W2624-3NE |                                                                                 | ISSUE                                                                                                                                                                                                                                                                                                                                                                                                                                                                                                                                                                                                                                                                                                                                                                                                                                                                                                                                                                                                                                                                                                                                                                                                                                                                                                                                                                                                                                                                                                                                                                                                                                                                                                                                                                                                                                                                                                                                                                                                                                                                                                                          |  |
| 201 HOULD FOR ROLD COMILERINGT.                                                               | YOUR CONNECTION TO QUALITY & SE | MANUFACTURE OR SALE OF APPARATUS                                                                                                                                                                                                                                                                                                                                                                                                                                                                                                                                                                                                                                                                                                                                                                                                                                                                                                                                                                                                                                                                                                                                                                                                                                                                                                                                                                                                                                                                                                                                                                                                                                                                                                                                                                                                                                                                                                                                                                                                                                                                                                                                                                                                                                                                                                                                                                                                                                                                                                                                                                                                                                                                                                                                                                                                       | PART NUMBER: 628-17W            | 2624-3NE                                                                        | 1                                                                                                                                                                                                                                                                                                                                                                                                                                                                                                                                                                                                                                                                                                                                                                                                                                                                                                                                                                                                                                                                                                                                                                                                                                                                                                                                                                                                                                                                                                                                                                                                                                                                                                                                                                                                                                                                                                                                                                                                                                                                                                                              |  |