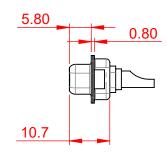

COMPLIANT

THE EUROPEAN UNION DIRECTIVES 2011/65/EU FOR RoHS COMPLIANCY.

| COMBINATION D-SUB                    |                                                                                                                                                                                                                |                               |                 |  |  |
|--------------------------------------|----------------------------------------------------------------------------------------------------------------------------------------------------------------------------------------------------------------|-------------------------------|-----------------|--|--|
|                                      |                                                                                                                                                                                                                | DRAWN: C.B                    | DATE: JA        |  |  |
|                                      |                                                                                                                                                                                                                | CHECKED:                      | DATE:           |  |  |
| EDAC INC                             | THESE DRAWINGS AND SPECIFICATIONS<br>ARE THE PROPERTY OF EDAC INC.,AND<br>SHALL NOT BE REPRODUCED,OR COPIED<br>OR USED AS THE BASIS FOR THE<br>MANUFACTURE OR SALE OF APPARATUS<br>WITHOUT WRITTEN PERMISSION. | SCALE: N.T.S                  | SHEET 3         |  |  |
| TORONTO, ONTARIO<br>CANADA           |                                                                                                                                                                                                                | DRAWING NUMBER: 628-21W4222-3 |                 |  |  |
| YOUR CONNECTION TO QUALITY & SERVICE |                                                                                                                                                                                                                | PART NUMBER:                  | 628-21W4222-3N2 |  |  |