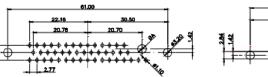

13W6 Male

43W2 Male

47W1 Female

17W5 Male

COMPLIANT

|                                                                  |                                        | SW REFERENCE NO.: 628 COMBO ASSEMBLY                                   |                                 |                  |       |
|------------------------------------------------------------------|----------------------------------------|------------------------------------------------------------------------|---------------------------------|------------------|-------|
|                                                                  | COMBINATION D-SUB                      |                                                                        | DRAWN: C.B                      | DATE: JAN. 01/20 | 19    |
|                                                                  |                                        |                                                                        | CHECKED:                        | DATE:            |       |
| THIS SERIES FULLY CONFORMS TO                                    | EDAC INC                               | THESE DRAWINGS AND SPECIFICATIONS<br>ARE THE PROPERTY OF EDAC INC. AND | SCALE: N.T.S                    | SHEET 4 OF       | 4     |
| THE EUROPEAN UNION DIRECTIVES<br>2011/65/EU FOR R₀HS COMPLIANCY. | EDAC INC<br>TORONTO, ONTARIO<br>CANADA | SHALL NOT BE REPRODUCED, OR COPIED OR USED AS THE BASIS FOR THE        | DRAWING NUMBER: 628-21W4222-3N2 |                  | ISSUE |
|                                                                  | YOUR CONNECTION TO QUALITY & SERVICE   | MANUFACTURE OR SALE OF APPARATUS<br>WITHOUT WRITTEN PERMISSION.        | PART NUMBER: 628-21W            | 4222-3N2         | 1     |