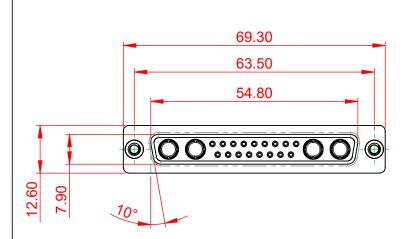

|  | COMBINATION D-SUB                    |                                                                                                                                       | SW REFERENCE NO.: 628 COMBO ASSEMBLY |                  |       |  |
|--|--------------------------------------|---------------------------------------------------------------------------------------------------------------------------------------|--------------------------------------|------------------|-------|--|
|  |                                      |                                                                                                                                       | DRAWN: C.B                           | DATE: JAN. 01/20 | 19    |  |
|  |                                      |                                                                                                                                       | CHECKED: DATE:                       |                  |       |  |
|  | EDAC INC                             | THESE DRAWINGS AND SPECIFICATIONS<br>ARE THE PROPERTY OF EDAC INC.,AND                                                                | SCALE: (IN C.A.D. 1:1)               | SHEET 1 OF       | 4     |  |
|  | YOUR CONNECTION TO QUALITY & SERVICE | SHALL NOT BE REPRODUCED, OR COPIED<br>OR USED AS THE BASIS FOR THE<br>MANUFACTURE OR SALE OF APPARATUS<br>WITHOUT WRITTEN PERMISSION. | DRAWING NUMBER: 628-21W              | 4222-3N2         | ISSUE |  |
|  |                                      |                                                                                                                                       | PART NUMBER: 628-21W                 | 4222-3N2         | 1     |  |