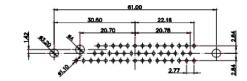

COMPLIANT

THE EUROPEAN UNION DIRECTIVES 2011/65/EU FOR RoHS COMPLIANCY.

| COMBINATION D-SUB                    |                                                                                                                                                                                                                |                               |                 |  |  |
|--------------------------------------|----------------------------------------------------------------------------------------------------------------------------------------------------------------------------------------------------------------|-------------------------------|-----------------|--|--|
|                                      |                                                                                                                                                                                                                | DRAWN: C.B                    | DATE: JA        |  |  |
|                                      |                                                                                                                                                                                                                | CHECKED:                      | DATE:           |  |  |
| EDAC INC                             | THESE DRAWINGS AND SPECIFICATIONS<br>ARE THE PROPERTY OF EDAC INC.,AND<br>SHALL NOT BE REPRODUCED,OR COPIED<br>OR USED AS THE BASIS FOR THE<br>MANUFACTURE OR SALE OF APPARATUS<br>WITHOUT WRITTEN PERMISSION. | SCALE: N.T.S                  | SHEET 3         |  |  |
| TORONTO, ONTARIO<br>CANADA           |                                                                                                                                                                                                                | DRAWING NUMBER: 628-21W4222-3 |                 |  |  |
| YOUR CONNECTION TO QUALITY & SERVICE |                                                                                                                                                                                                                | PART NUMBER:                  | 628-21W4222-3N2 |  |  |