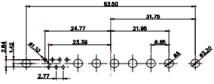

|  | COMBINATION D-SUB                    |                                                                                                                                       | SW REFERENCE NO.: 628 COMBO ASSEMBLY |                  |       |  |
|--|--------------------------------------|---------------------------------------------------------------------------------------------------------------------------------------|--------------------------------------|------------------|-------|--|
|  |                                      |                                                                                                                                       | DRAWN: C.B                           | DATE: JAN. 01/20 | 19    |  |
|  |                                      |                                                                                                                                       | CHECKED: DATE:                       |                  |       |  |
|  | EDAC INC                             | THESE DRAWINGS AND SPECIFICATIONS<br>ARE THE PROPERTY OF EDAC INC.,AND                                                                | SCALE: (IN C.A.D. 1:1)               | SHEET 1 OF       | 4     |  |
|  | YOUR CONNECTION TO QUALITY & SERVICE | SHALL NOT BE REPRODUCED, OR COPIED<br>OR USED AS THE BASIS FOR THE<br>MANUFACTURE OR SALE OF APPARATUS<br>WITHOUT WRITTEN PERMISSION. | DRAWING NUMBER: 628-21W              | 4222-3N2         | ISSUE |  |
|  |                                      |                                                                                                                                       | PART NUMBER: 628-21W                 | 4222-3N2         | 1     |  |