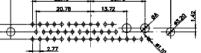

THIS IS A C.A.D. GENERATED DRAWING TOLERANCE UNLESS OTHERWISE SPECIFIED DO NOT MAKE MANUAL REVISIONS TO MASTER.

25W3 Male

47.00

23.53

36W4 Female

13W3 Male

3

3

13W6 Male

43W2 Male

47W1 Female

17W5 Male

COMPLIANT

|                                                                  |                                        | SW REFERENCE NO.: 628 COMBO ASSEMBLY                                   |                                 |                  |       |
|------------------------------------------------------------------|----------------------------------------|------------------------------------------------------------------------|---------------------------------|------------------|-------|
|                                                                  | COMBINATION D-SUB                      |                                                                        | DRAWN: C.B                      | DATE: JAN. 01/20 | 19    |
|                                                                  |                                        |                                                                        | CHECKED:                        | DATE:            |       |
| THIS SERIES FULLY CONFORMS TO                                    | EDAC INC                               | THESE DRAWINGS AND SPECIFICATIONS<br>ARE THE PROPERTY OF EDAC INC. AND | SCALE: N.T.S                    | SHEET 4 OF       | 4     |
| THE EUROPEAN UNION DIRECTIVES<br>2011/65/EU FOR R₀HS COMPLIANCY. | EDAC INC<br>TORONTO, ONTARIO<br>CANADA | SHALL NOT BE REPRODUCED, OR COPIED OR USED AS THE BASIS FOR THE        | DRAWING NUMBER: 628-21W4222-3N2 |                  | ISSUE |
|                                                                  | YOUR CONNECTION TO QUALITY & SERVICE   | MANUFACTURE OR SALE OF APPARATUS<br>WITHOUT WRITTEN PERMISSION.        | PART NUMBER: 628-21W            | 4222-3N2         | 1     |