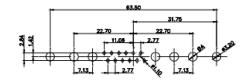

COMPLIANT

THE EUROPEAN UNION DIRECTIVES 2011/65/EU FOR RoHS COMPLIANCY.

| COMBINATION D-SUB                    |                                                                                                                                                                                                                |                               |                 |  |  |
|--------------------------------------|----------------------------------------------------------------------------------------------------------------------------------------------------------------------------------------------------------------|-------------------------------|-----------------|--|--|
|                                      |                                                                                                                                                                                                                | DRAWN: C.B                    | DATE: JA        |  |  |
|                                      |                                                                                                                                                                                                                | CHECKED:                      | DATE:           |  |  |
| EDAC INC                             | THESE DRAWINGS AND SPECIFICATIONS<br>ARE THE PROPERTY OF EDAC INC.,AND<br>SHALL NOT BE REPRODUCED,OR COPIED<br>OR USED AS THE BASIS FOR THE<br>MANUFACTURE OR SALE OF APPARATUS<br>WITHOUT WRITTEN PERMISSION. | SCALE: N.T.S                  | SHEET 3         |  |  |
| TORONTO, ONTARIO<br>CANADA           |                                                                                                                                                                                                                | DRAWING NUMBER: 628-21W4222-3 |                 |  |  |
| YOUR CONNECTION TO QUALITY & SERVICE |                                                                                                                                                                                                                | PART NUMBER:                  | 628-21W4222-3N2 |  |  |