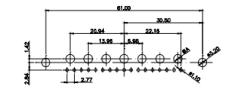

## NOTES:

MATERIAL:

HOUSING: THERMOPLASTIC POLYESTER, UL94V-0 SHELL: STEEL, Sn or Ni PLATED CONTACT: COPPER ALLOY SEE ORDERING GUIDE FO

OPERATING TEMPERATURE: -55°C ~ 125°C

SIGNAL CONTACT CURRENT RATING: 5A PER CONTACT SIGNAL CONTACT RESISTANCE: 10mQ MAX. INSULATOR RESISTANCE: 5000MΩ min. DIELECTRIC WITHSTANDING VOLTAGE: 1000V AC rms

THIS IS A C.A.D. GENERATED DRAWING TOLERANCE UNLESS OTHERWISE SPECIFIED DO NOT MAKE MANUAL REVISIONS TO MASTER.

25W3 Male

47.00

23.53

36W4 Female

13W3 Male

3

3