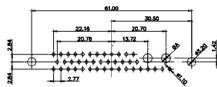

|                                                                                                                                                                                                                | DRAWING NUMBER: 628-21W4222-3 |                 |  |  |
| YOUR CONNECTION TO QUALITY & SERVICE |                                                                                                                                                                                                                | PART NUMBER:                  | 628-21W4222-3N2 |  |  |

THIS IS A C.A.D. GENERATED DRAWING TOLERANCE UNLESS OTHERWISE SPECIFIED DO NOT MAKE MANUAL REVISIONS TO MASTER.







25W3 Male



47.00

23.53







36W4 Female



13W3 Male

3

3









13W6 Male



43W2 Male





47W1 Female



17W5 Male

COMPLIANT











|                                                                  |                                        | SW REFERENCE NO.: 628 COMBO ASSEMBLY                                   |                                 |                  |       |
|------------------------------------------------------------------|----------------------------------------|------------------------------------------------------------------------|---------------------------------|------------------|-------|
|                                                                  | COMBINATION D-SUB                      |                                                                        | DRAWN: C.B                      | DATE: JAN. 01/20 | 19    |
|