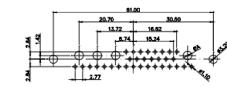

COMPLIANT

THE EUROPEAN UNION DIRECTIVES 2011/65/EU FOR RoHS COMPLIANCY.

| COMBINATION D-SUB                    |                                                                                                                                                                                                                |                               |                 |  |  |
|--------------------------------------|----------------------------------------------------------------------------------------------------------------------------------------------------------------------------------------------------------------|-------------------------------|-----------------|--|--|
|                                      |                                                                                                                                                                                                                | DRAWN: C.B                    | DATE: JA        |  |  |
|                                      |                                                                                                                                                                                                                | CHECKED:                      | DATE:           |  |  |
| EDAC INC                             | THESE DRAWINGS AND SPECIFICATIONS<br>ARE THE PROPERTY OF EDAC INC.,AND<br>SHALL NOT BE REPRODUCED,OR COPIED<br>OR USED AS THE BASIS FOR THE<br>MANUFACTURE OR SALE OF APPARATUS<br>WITHOUT WRITTEN PERMISSION. | SCALE: N.T.S                  | SHEET 3         |  |  |
| TORONTO, ONTARIO<br>CANADA           |                                                                                                                                                                                                                | DRAWING NUMBER: 628-21W4222-3 |                 |  |  |
| YOUR CONNECTION TO QUALITY & SERVICE |                                                                                                                                                                                                                | PART NUMBER:                  | 628-21W4222-3N2 |  |  |