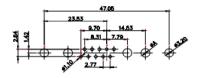

THIS IS A C.A.D. GENERATED DRAWING TOLERANCE UNLESS OTHERWISE SPECIFIED DO NOT MAKE MANUAL REVISIONS TO MASTER.

25W3 Male

47.00

23.53

36W4 Female

13W3 Male

3

3