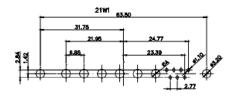

13W6 Male

43W2 Male

47W1 Female

17W5 Male

COMPLIANT

|                                                                  |                                        | SW REFERENCE NO.: 628 COMBO ASSEMBLY                                   |                                 |                  |       |
|------------------------------------------------------------------|----------------------------------------|------------------------------------------------------------------------|---------------------------------|------------------|-------|
|                                                                  | COMBINATION D-SUB                      |                                                                        | DRAWN: C.B                      | DATE: JAN. 01/20 | 19    |
|                                                                  |                                        |                                                                        | CHECKED:                        | DATE:            |       |
| THIS SERIES FULLY CONFORMS TO                                    | EDAC INC                               | THESE DRAWINGS AND SPECIFICATIONS<br>ARE THE PROPERTY OF EDAC INC. AND | SCALE: N.T.S                    | SHEET 4 OF       | 4     |
| THE EUROPEAN UNION DIRECTIVES<br>2011/65/EU FOR R₀HS COMPLIANCY. | EDAC INC<br>TORONTO, ONTARIO<br>CANADA | SHALL NOT BE REPRODUCED, OR COPIED OR USED AS THE BASIS FOR THE        | DRAWING NUMBER: 628-21W4222-3N2 |                  | ISSUE |
|                                                                  | YOUR CONNECTION TO QUALITY & SERVICE   | MANUFACTURE OR SALE OF APPARATUS<br>WITHOUT WRITTEN PERMISSION.        | PART NUMBER: 628-21W            | 4222-3N2         | 1     |