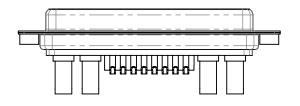

## NOTES:

MATERIAL:

HOUSING: THERMOPLASTIC POLYESTER, UL94V-0 SHELL: STEEL, Sn or Ni PLATED CONTACT: COPPER ALLOY SEE ORDERING GUIDE FO

OPERATING TEMPERATURE: -55°C ~ 125°C

SIGNAL CONTACT CURRENT RATING: 5A PER CONTACT SIGNAL CONTACT RESISTANCE: 10mQ MAX. INSULATOR RESISTANCE: 5000MΩ min. DIELECTRIC WITHSTANDING VOLTAGE: 1000V AC rms