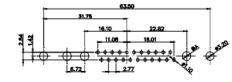

|  | COMBINATION D-SUB                    |                                                                                                                                       | SW REFERENCE NO.: 628 COMBO ASSEMBLY |                  |       |  |
|--|--------------------------------------|---------------------------------------------------------------------------------------------------------------------------------------|--------------------------------------|------------------|-------|--|
|  |                                      |                                                                                                                                       | DRAWN: C.B                           | DATE: JAN. 01/20 | 19    |  |
|  |                                      |                                                                                                                                       | CHECKED: DATE:                       |                  |       |  |
|  | EDAC INC                             | THESE DRAWINGS AND SPECIFICATIONS<br>ARE THE PROPERTY OF EDAC INC.,AND                                                                | SCALE: (IN C.A.D. 1:1)               | SHEET 1 OF       | 4     |  |
|  | YOUR CONNECTION TO QUALITY & SERVICE | SHALL NOT BE REPRODUCED, OR COPIED<br>OR USED AS THE BASIS FOR THE<br>MANUFACTURE OR SALE OF APPARATUS<br>WITHOUT WRITTEN PERMISSION. | DRAWING NUMBER: 628-21W              | 4222-3N2         | ISSUE |  |
|  |                                      |                                                                                                                                       | PART NUMBER: 628-21W                 | 4222-3N2         | 1     |  |