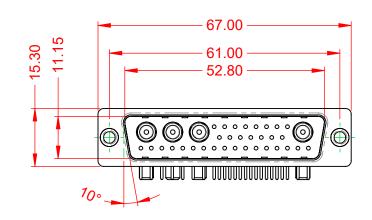

.XX ±0.13 .XXX ±0.05

WITHSTANDING VOLTAGE:

-55°C ~ 125°C

1000V AC rms

|          |                                      |                                                                                                                                       | SW REFERENCE NO.: 629 COMBO ASSEMBLY |                   |       |
|----------|--------------------------------------|---------------------------------------------------------------------------------------------------------------------------------------|--------------------------------------|-------------------|-------|
|          |                                      |                                                                                                                                       | DRAWN: C.B                           | DATE: JAN. 01/201 | 19    |
|          |                                      |                                                                                                                                       | CHECKED:                             | DATE:             |       |
| C        | EDAC INC                             | THESE DRAWINGS AND SPECIFICATIONS<br>ARE THE PROPERTY OF EDAC INC.,AND                                                                | SCALE: (IN C.A.D. 1:1)               | SHEET 1 OF        | 2     |
| ES<br>Y. | YOUR CONNECTION TO QUALITY & SERVICE | SHALL NOT BE REPRODUCED, OR COPIED<br>OR USED AS THE BASIS FOR THE<br>MANUFACTURE OR SALE OF APPARATUS<br>WITHOUT WRITTEN PERMISSION. | DRAWING NUMBER: 629-36W4250-4N1      |                   | ISSUE |
|          |                                      |                                                                                                                                       | PART NUMBER: 629-36W4                | 4250-4N1          | 1     |