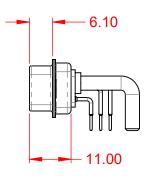

.XX ±0.13 .XXX ±0.05

WITHSTANDING VOLTAGE:

-55°C ~ 125°C

1000V AC rms

|          |                                      |                                                                                                                                       | SW REFERENCE NO.: 629 COMBO ASSEMBLY |                   |       |
|----------|--------------------------------------|---------------------------------------------------------------------------------------------------------------------------------------|--------------------------------------|-------------------|-------|
|          |                                      |                                                                                                                                       | DRAWN: C.B                           | DATE: JAN. 01/201 | 19    |
|          |                                      |                                                                                                                                       | CHECKED:                             | DATE:             |       |
| C        | EDAC INC                             | THESE DRAWINGS AND SPECIFICATIONS<br>ARE THE PROPERTY OF EDAC INC.,AND                                                                | SCALE: (IN C.A.D. 1:1)               | SHEET 1 OF        | 2     |
| ES<br>Y. | YOUR CONNECTION TO QUALITY & SERVICE | SHALL NOT BE REPRODUCED, OR COPIED<br>OR USED AS THE BASIS FOR THE<br>MANUFACTURE OR SALE OF APPARATUS<br>WITHOUT WRITTEN PERMISSION. | DRAWING NUMBER: 629-36W4250-4N1      |                   | ISSUE |
|          |                                      |                                                                                                                                       | PART NUMBER: 629-36W4                | 4250-4N1          | 1     |