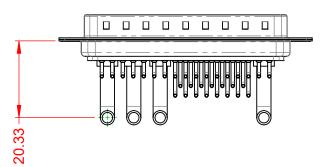

.XX ±0.13 .XXX ±0.05

WITHSTANDING VOLTAGE:

-55°C ~ 125°C

1000V AC rms

|          |                                      |                                                                                                                                       | SW REFERENCE NO.: 629 COMBO ASSEMBLY |                   |       |
|----------|--------------------------------------|---------------------------------------------------------------------------------------------------------------------------------------|--------------------------------------|-------------------|-------|
|          |                                      |                                                                                                                                       | DRAWN: C.B                           | DATE: JAN. 01/201 | 19    |
|          |                                      |                                                                                                                                       | CHECKED:                             | DATE:             |       |
| C        | EDAC INC                             | THESE DRAWINGS AND SPECIFICATIONS<br>ARE THE PROPERTY OF EDAC INC.,AND                                                                | SCALE: (IN C.A.D. 1:1)               | SHEET 1 OF        | 2     |
| ES<br>Y. | YOUR CONNECTION TO QUALITY & SERVICE | SHALL NOT BE REPRODUCED, OR COPIED<br>OR USED AS THE BASIS FOR THE<br>MANUFACTURE OR SALE OF APPARATUS<br>WITHOUT WRITTEN PERMISSION. | DRAWING NUMBER: 629-36W4250-4N1      |                   | ISSUE |
|          |                                      |                                                                                                                                       | PART NUMBER: 629-36W4                | 4250-4N1          | 1     |