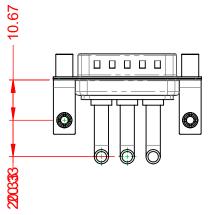

THIS IS A C.A.D. GENERATED DRAWING TOLERANCE UNLESS OTHERWISE SPECIFIED DO NOT MAKE MANUAL REVISIONS TO MASTER.

NOTES:

MATERIAL: HOUSING: SHELL: CONTACT:

THERMOPLASTIC POLYESTER, UL94V-0 STEEL, NICKEL PLATED

COPPER ALLOY, GOLD FLASH PLATED

٢ O  $\bigcirc$ 

40A (CURRENT) POWER/CO-AX CONTACT RATING: (IF PRESENT) SIGNAL CONTACT CURRENT RATING: 5A PER CONTACT SIGNAL CONTACT RESISTANCE:  $10m\Omega$  MAX.

.X ±0.25 .XX ±0.13 .XXX ±0.05

**INSULATOR RESISTANCE:** DIELECTRIC WITHSTANDING VOLTAGE:

**OPERATING TEMPERATURE:** 

5000MΩ min.

1000V AC rms

-55°C ~ 125°C

|                                      | COMBINATION D-SUB                                                                                                                                                                                              |                                 | SW REFERENCE NO.: 629 COMBO ASSEMBLY |       |  |
|--------------------------------------|----------------------------------------------------------------------------------------------------------------------------------------------------------------------------------------------------------------|---------------------------------|--------------------------------------|-------|--|
| COMBINATION                          |                                                                                                                                                                                                                |                                 | DATE: JAN. 01/20                     | 19    |  |
|                                      |                                                                                                                                                                                                                |                                 | DATE:                                |       |  |
|                                      | THESE DRAWINGS AND SPECIFICATIONS<br>ARE THE PROPERTY OF EDAC INC.,AND<br>SHALL NOT BE REPRODUCED,OR COPIED<br>OR USED AS THE BASIS FOR THE<br>MANUFACTURE OR SALE OF APPARATUS<br>WITHOUT WRITTEN PERMISSION. | SCALE: (IN C.A.D. 1:1)          | SHEET 1 OF                           | 2     |  |
| TORONTO, ONTARIO<br>CANADA           |                                                                                                                                                                                                                | DRAWING NUMBER: 629-3WK3250-4ND |                                      | ISSUE |  |
| YOUR CONNECTION TO QUALITY & SERVICE |                                                                                                                                                                                                                | PART NUMBER: 629-3WK            | 3250-4ND                             | 1     |  |