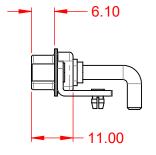

THIS IS A C.A.D. GENERATED DRAWING TOLERANCE UNLESS OTHERWISE SPECIFIED DO NOT MAKE MANUAL REVISIONS TO MASTER.









NOTES:

MATERIAL: HOUSING: SHELL: CONTACT:

THERMOPLASTIC POLYESTER, UL94V-0 STEEL, NICKEL PLATED

COPPER ALLOY, GOLD FLASH PLATED

٢ O  $\bigcirc$ 

40A (CURRENT) POWER/CO-AX CONTACT RATING: (IF PRESENT) SIGNAL CONTACT CURRENT RATING: 5A PER CONTACT SIGNAL CONTACT RESISTANCE:  $10m\Omega$  MAX.

.X ±0.25 .XX ±0.13 .XXX ±0.05

**INSULATOR RESISTANCE:** DIELECTRIC WITHSTANDING VOLTAGE:

**OPERATING TEMPERATURE:** 

5000MΩ min.

1000V AC rms

-55°C ~ 125°C



|                                      | COMBINATION D-SUB                                                                                                                                                                                              |                                 | SW REFERENCE NO.: 629 COMBO ASSEMBLY |       |  |
|-