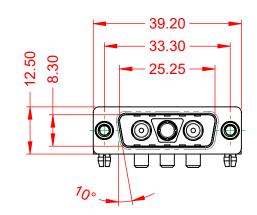

**INSULATOR RESISTANCE:** DIELECTRIC WITHSTANDING VOLTAGE:

**OPERATING TEMPERATURE:** 

5000MΩ min.

1000V AC rms

-55°C ~ 125°C

|                                      | COMBINATION D-SUB                                                                                                                                                                                              |                                 | SW REFERENCE NO.: 629 COMBO ASSEMBLY |       |  |
|--------------------------------------|----------------------------------------------------------------------------------------------------------------------------------------------------------------------------------------------------------------|---------------------------------|--------------------------------------|-------|--|
| COMBINATION                          |                                                                                                                                                                                                                |                                 | DATE: JAN. 01/20                     | 19    |  |
|                                      |                                                                                                                                                                                                                |                                 | DATE:                                |       |  |
|                                      | THESE DRAWINGS AND SPECIFICATIONS<br>ARE THE PROPERTY OF EDAC INC.,AND<br>SHALL NOT BE REPRODUCED,OR COPIED<br>OR USED AS THE BASIS FOR THE<br>MANUFACTURE OR SALE OF APPARATUS<br>WITHOUT WRITTEN PERMISSION. | SCALE: (IN C.A.D. 1:1)          | SHEET 1 OF                           | 2     |  |
| TORONTO, ONTARIO<br>CANADA           |                                                                                                                                                                                                                | DRAWING NUMBER: 629-3WK3250-4ND |                                      | ISSUE |  |
| YOUR CONNECTION TO QUALITY & SERVICE |                                                                                                                                                                                                                | PART NUMBER: 629-3WK            | 3250-4ND                             | 1     |  |