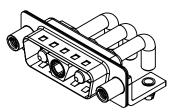

THIS IS A C.A.D. GENERATED DRAWING TOLERANCE UNLESS OTHERWISE SPECIFIED DO NOT MAKE MANUAL REVISIONS TO MASTER.









NOTES:

MATERIAL: HOUSING: SHELL: CONTACT:

THERMOPLASTIC POLYESTER, UL94V-0 STEEL, NICKEL PLATED

COPPER ALLOY, GOLD FLASH PLATED

٢ O  $\bigcirc$ 

40A (CURRENT) POWER/CO-AX CONTACT RATING: (IF PRESENT) SIGNAL CONTACT CURRENT RATING: 5A PER CONTACT SIGNAL CONTACT RESISTANCE:  $10m\Omega$  MAX.

.X ±0.25 .XX ±0.13 .XXX ±0.05

**INSULATOR RESISTANCE:** DIELECTRIC WITHSTANDING VOLTAGE:

**OPERATING TEMPERATURE:** 

5000MΩ min.

1000V AC rms

-55°C ~ 125°C



|                                      | COMBINATION D-SUB                                                                                                                                                                                              |                                 | SW REFERENCE NO.: 629 COMBO ASSEMBLY |       |  |
|--------------------------------------|----------------------------------------------------------------------------------------------------------------------------------------------------------------------------------------------------------------|---------------------------------|--------------------------------------|-------|--|
| COMBINATION                          |