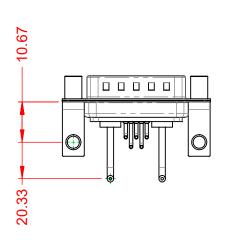

TOLERANCE
 THIS IS A C.A.D. GENERATED DRAWING

 UNLESS OTHERWISE SPECIFIED
 DO NOT MAKE MANUAL REVISIONS TO MASTER.

 .X
 ±0.25

| ISSUE NUMBER |  |
|--------------|--|
| ORIGINAL     |  |

(1)

NOTES:

MATERIAL: HOUSING: SHELL: CONTACT:

OPERATING TEMPERATURE:

.XX ±0.13 .XXX ±0.05

POWER/CO-AX CONTACT RATING:10A (CURRENT)(IF PRESENT)SIGNAL CONTACT CURRENT RATING:5A PER CONTACTSIGNAL CONTACT RESISTANCE:10mΩ MAX.

INSULATOR RESISTANCE: DIELECTRIC WITHSTANDING VOLTAGE: 5000MΩ min.

1000V AC rms

STEEL, TIN PLATED

-55°C ~ 125°C

THERMOPLASTIC POLYESTER, UL94V-0

COPPER ALLOY, 30µ" GOLD PLATED

|                                      |                                                                                                                                       |                         |                                | SW REFERENCE NO.: 629 COMBO ASSEMBLY |                    |  |  |
|--------------------------------------|---------------------------------------------------------------------------------------------------------------------------------------|-------------------------|--------------------------------|--------------------------------------|--------------------|--|--|
| COMBINATION                          | COMBINATION D-SUB                                                                                                                     |                         | COMBINATION D-SUB DRAWN: C.B D |                                      | DATE: JAN. 01/2019 |  |  |
|                                      |                                                                                                                                       |                         | DATE:                          |                                      |                    |  |  |
| EDAC INC                             | THESE DRAWINGS AND SPECIFICATIONS<br>ARE THE PROPERTY OF EDAC INC.,AND                                                                | SCALE: (IN C.A.D. 1:1)  | SHEET 1 OF                     | 2                                    |                    |  |  |
| TORONTO, ONTARIO<br>CANADA           | SHALL NOT BE REPRODUCED, OR COPIED<br>OR USED AS THE BASIS FOR THE<br>MANUFACTURE OR SALE OF APPARATUS<br>WITHOUT WRITTEN PERMISSION. | DRAWING NUMBER: 629-7W2 | -650-1T6                       | ISSUE                                |                    |  |  |
| YOUR CONNECTION TO QUALITY & SERVICE |                                                                                                                                       | PART NUMBER: 629-7W2    | -650-1T6                       | 1                                    |                    |  |  |