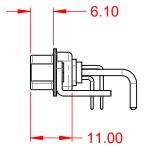

TOLERANCE
 THIS IS A C.A.D. GENERATED DRAWING

 UNLESS OTHERWISE SPECIFIED
 DO NOT MAKE MANUAL REVISIONS TO MASTER.

 .X
 ±0.25

| ISSUE NUMBER |  |
|--------------|--|
| ORIGINAL     |  |

(1)

NOTES:

MATERIAL: HOUSING: SHELL: CONTACT:

OPERATING TEMPERATURE:

.XX ±0.13 .XXX ±0.05

POWER/CO-AX CONTACT RATING:10A (CURRENT)(IF PRESENT)SIGNAL CONTACT CURRENT RATING:5A PER CONTACTSIGNAL CONTACT RESISTANCE:10mΩ MAX.

INSULATOR RESISTANCE: DIELECTRIC WITHSTANDING VOLTAGE: 5000MΩ min.

1000V AC rms

STEEL, TIN PLATED

-55°C ~ 125°C

THERMOPLASTIC POLYESTER, UL94V-0

COPPER ALLOY, 30µ" GOLD PLATED

|                                      |                                                                                                                                       |                         |                                | SW REFERENCE NO.: 629 COMBO ASSEMBLY |                    |  |  |
|--------------------------------------|---------------------------------------------------------------------------------------------------------------------------------------|-------------------------|--------------------------------|--------------------------------------|--------------------|--|--|
| COMBINATION                          | COMBINATION D-SUB                                                                                                                     |                         | COMBINATION D-SUB DRAWN: C.B D |                                      | DATE: JAN. 01/2019 |  |  |
|                                      |                                                                                                                                       |                         | DATE:                          |                                      |                    |  |  |
| EDAC INC                             | THESE DRAWINGS AND SPECIFICATIONS<br>ARE THE PROPERTY OF EDAC INC.,AND                                                                | SCALE: (IN C.A.D. 1:1)  | SHEET 1 OF                     | 2                                    |                    |  |  |
| TORONTO, ONTARIO<br>CANADA           | SHALL NOT BE REPRODUCED, OR COPIED<br>OR USED AS THE BASIS FOR THE<br>MANUFACTURE OR SALE OF APPARATUS<br>WITHOUT WRITTEN PERMISSION. | DRAWING NUMBER: 629-7W2 | -650-1T6                       | ISSUE                                |                    |  |  |
| YOUR CONNECTION TO QUALITY & SERVICE |                                                                                                                                       | PART NUMBER: 629-7W2    | -650-1T6                       | 1                                    |                    |  |  |