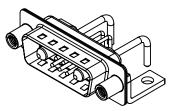

TOLERANCE
 THIS IS A C.A.D. GENERATED DRAWING

 UNLESS OTHERWISE SPECIFIED
 DO NOT MAKE MANUAL REVISIONS TO MASTER.

 .X
 ±0.25

| ISSUE NUMBER |  |
|--------------|--|
| ORIGINAL     |  |

(1)

NOTES:

MATERIAL: HOUSING: SHELL: CONTACT:

OPERATING TEMPERATURE:

.XX ±0.13 .XXX ±0.05

POWER/CO-AX CONTACT RATING:10A (CURRENT)(IF PRESENT)SIGNAL CONTACT CURRENT RATING:5A PER CONTACTSIGNAL CONTACT RESISTANCE:10mΩ MAX.

INSULATOR RESISTANCE: DIELECTRIC WITHSTANDING VOLTAGE: 5000MΩ min.

1000V AC rms

STEEL, TIN PLATED

-55°C ~ 125°C

THERMOPLASTIC POLYESTER, UL94V-0

COPPER ALLOY, 30µ" GOLD PLATED

|                                      |                                                                                                                                       |                         |                                | SW REFERENCE NO.: 629 COMBO ASSEMBLY |                    |  |  |
|--------------------------------------|---------------------------------------------------------------------------------------------------------------------------------------|-------------------------|--------------------------------|--------------------------------------|--------------------|--|--|
| COMBINATION                          | COMBINATION D-SUB                                                                                                                     |                         | COMBINATION D-SUB DRAWN: C.B D |                                      | DATE: JAN. 01/2019 |  |  |
|                                      |                                                                                                                                       |                         | DATE:                          |                                      |                    |  |  |
| EDAC INC                             | THESE DRAWINGS AND SPECIFICATIONS<br>ARE THE PROPERTY OF EDAC INC.,AND                                                                | SCALE: (IN C.A.D. 1:1)  | SHEET 1 OF                     | 2                                    |                    |  |  |
| TORONTO, ONTARIO<br>CANADA           | SHALL NOT BE REPRODUCED, OR COPIED<br>OR USED AS THE BASIS FOR THE<br>MANUFACTURE OR SALE OF APPARATUS<br>WITHOUT WRITTEN PERMISSION. | DRAWING NUMBER: 629-7W2 | -650-1T6                       | ISSUE                                |                    |  |  |
| YOUR CONNECTION TO QUALITY & SERVICE |                                                                                                                                       | PART NUMBER: 629-7W2    | -650-1T6                       | 1                                    |                    |  |  |