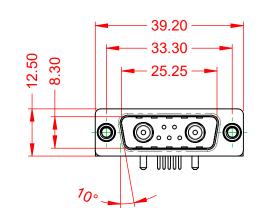

TOLERANCE
 THIS IS A C.A.D. GENERATED DRAWING

 UNLESS OTHERWISE SPECIFIED
 DO NOT MAKE MANUAL REVISIONS TO MASTER.

 .X
 ±0.25

| ISSUE NUMBER |  |
|--------------|--|
| ORIGINAL     |  |

(1)

NOTES:

MATERIAL: HOUSING: SHELL: CONTACT:

OPERATING TEMPERATURE:

.XX ±0.13 .XXX ±0.05

POWER/CO-AX CONTACT RATING:10A (CURRENT)(IF PRESENT)SIGNAL CONTACT CURRENT RATING:5A PER CONTACTSIGNAL CONTACT RESISTANCE:10mΩ MAX.

INSULATOR RESISTANCE: DIELECTRIC WITHSTANDING VOLTAGE: 5000MΩ min.

1000V AC rms

STEEL, TIN PLATED

-55°C ~ 125°C

THERMOPLASTIC POLYESTER, UL94V-0

COPPER ALLOY, 30µ" GOLD PLATED

|                                      |                                                                                                                                       |                         |                                | SW REFERENCE NO.: 629 COMBO ASSEMBLY |                    |  |  |
|--------------------------------------|---------------------------------------------------------------------------------------------------------------------------------------|-------------------------|--------------------------------|--------------------------------------|--------------------|--|--|
| COMBINATION                          | COMBINATION D-SUB                                                                                                                     |                         | COMBINATION D-SUB DRAWN: C.B D |                                      | DATE: JAN. 01/2019 |  |  |
|                                      |                                                                                                                                       |                         | DATE:                          |                                      |                    |  |  |
| EDAC INC                             | THESE DRAWINGS AND SPECIFICATIONS<br>ARE THE PROPERTY OF EDAC INC.,AND                                                                | SCALE: (IN C.A.D. 1:1)  | SHEET 1 OF                     | 2                                    |                    |  |  |
| TORONTO, ONTARIO<br>CANADA           | SHALL NOT BE REPRODUCED, OR COPIED<br>OR USED AS THE BASIS FOR THE<br>MANUFACTURE OR SALE OF APPARATUS<br>WITHOUT WRITTEN PERMISSION. | DRAWING NUMBER: 629-7W2 | -650-1T6                       | ISSUE                                |                    |  |  |
| YOUR CONNECTION TO QUALITY & SERVICE |                                                                                                                                       | PART NUMBER: 629-7W2    | -650-1T6                       | 1                                    |                    |  |  |