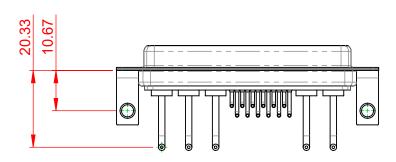

**INSULATOR RESISTANCE:** DIELECTRIC WITHSTANDING VOLTAGE: 5000MΩ min.

-55°C ~ 125°C

1000V AC rms

|                                        | COMBINATION D-SUB                                                                                                                                                                                              |                                 | SW REFERENCE NO.: 630 COMBO ASSEMBLY |       |  |
|----------------------------------------|----------------------------------------------------------------------------------------------------------------------------------------------------------------------------------------------------------------|---------------------------------|--------------------------------------|-------|--|
| COMBINATIO                             |                                                                                                                                                                                                                |                                 | DATE: JAN. 01/20                     | 19    |  |
|                                        |                                                                                                                                                                                                                |                                 | CHECKED: DATE:                       |       |  |
| EDAC INC<br>TORONTO, ONTARIO<br>CANADA | THESE DRAWINGS AND SPECIFICATIONS<br>ARE THE PROPERTY OF EDAC INC.,AND<br>SHALL NOT BE REPRODUCED,OR COPIED<br>OR USED AS THE BASIS FOR THE<br>MANUFACTURE OR SALE OF APPARATUS<br>WITHOUT WRITTEN PERMISSION. | SCALE: (IN C.A.D. 1:1)          | SHEET 1 OF                           | 2     |  |
|                                        |                                                                                                                                                                                                                | DRAWING NUMBER: 630-17W5650-1T4 |                                      | ISSUE |  |
| YOUR CONNECTION TO QUALITY & SERVICE   |                                                                                                                                                                                                                | PART NUMBER: 630-17W            | 5650-1T4                             | 1     |  |