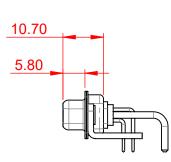

**INSULATOR RESISTANCE:** DIELECTRIC WITHSTANDING VOLTAGE: 5000MΩ min.

-55°C ~ 125°C

1000V AC rms

|                                        | COMBINATION D-SUB                                                                                                                                                                                              |                                 | SW REFERENCE NO.: 630 COMBO ASSEMBLY |       |  |
|----------------------------------------|----------------------------------------------------------------------------------------------------------------------------------------------------------------------------------------------------------------|---------------------------------|--------------------------------------|-------|--|
| COMBINATIO                             |                                                                                                                                                                                                                |                                 | DATE: JAN. 01/20                     | 19    |  |
|                                        |                                                                                                                                                                                                                |                                 | CHECKED: DATE:                       |       |  |
| EDAC INC<br>TORONTO, ONTARIO<br>CANADA | THESE DRAWINGS AND SPECIFICATIONS<br>ARE THE PROPERTY OF EDAC INC.,AND<br>SHALL NOT BE REPRODUCED,OR COPIED<br>OR USED AS THE BASIS FOR THE<br>MANUFACTURE OR SALE OF APPARATUS<br>WITHOUT WRITTEN PERMISSION. | SCALE: (IN C.A.D. 1:1)          | SHEET 1 OF                           | 2     |  |
|                                        |                                                                                                                                                                                                                | DRAWING NUMBER: 630-17W5650-1T4 |                                      | ISSUE |  |
| YOUR CONNECTION TO QUALITY & SERVICE   |                                                                                                                                                                                                                | PART NUMBER: 630-17W            | 5650-1T4                             | 1     |  |