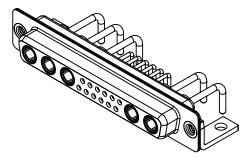

THIS IS A C.A.D. GENERATED DRAWING TOLERANCE UNLESS OTHERWISE SPECIFIED DO NOT MAKE MANUAL REVISIONS TO MASTER.



**ISSUE NUMBER** 

ORIGINAL

(1)



NOTES:

MATERIAL: HOUSING: SHELL: CONTACT:

THERMOPLASTIC POLYESTER, UL94V-0 COPPER ALLOY, 30µ GOLD PLATED



STEEL, TIN PLATED

**OPERATING TEMPERATURE:** 

.X ±0.25 .XX ±0.13

.XXX ±0.05

POWER/CO-AX CONTACT RATING: 10A (CURRENT) (IF PRESENT) SIGNAL CONTACT CURRENT RATING: 5A PER CONTACT

SIGNAL CONTACT RESISTANCE:  $10m\Omega$  MAX.

**INSULATOR RESISTANCE:** DIELECTRIC WITHSTANDING VOLTAGE: 5000MΩ min.

-55°C ~ 125°C

1000V AC rms



|                                        | COMBINATION D-SUB                                                                                                                                                                                              |                                 | SW REFERENCE NO.: 630 COMBO ASSEMBLY |       |  |
|----------------------------------------|----------------------------------------------------------------------------------------------------------------------------------------------------------------------------------------------------------------|---------------------------------|--------------------------------------|-------|--|
| COMBINATIO                             |