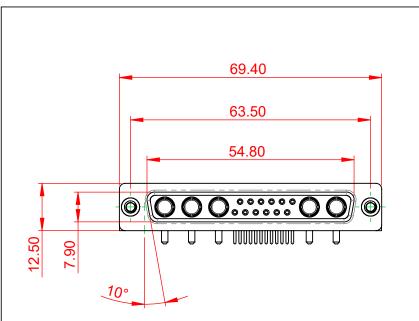

**INSULATOR RESISTANCE:** DIELECTRIC WITHSTANDING VOLTAGE: 5000MΩ min.

-55°C ~ 125°C

1000V AC rms

|                                        | COMBINATION D-SUB                                                                                                                                                                                              |                                 | SW REFERENCE NO.: 630 COMBO ASSEMBLY |       |  |
|----------------------------------------|----------------------------------------------------------------------------------------------------------------------------------------------------------------------------------------------------------------|---------------------------------|--------------------------------------|-------|--|
| COMBINATIO                             |                                                                                                                                                                                                                |                                 | DATE: JAN. 01/20                     | 19    |  |
|                                        |                                                                                                                                                                                                                |                                 | CHECKED: DATE:                       |       |  |
| EDAC INC<br>TORONTO, ONTARIO<br>CANADA | THESE DRAWINGS AND SPECIFICATIONS<br>ARE THE PROPERTY OF EDAC INC.,AND<br>SHALL NOT BE REPRODUCED,OR COPIED<br>OR USED AS THE BASIS FOR THE<br>MANUFACTURE OR SALE OF APPARATUS<br>WITHOUT WRITTEN PERMISSION. | SCALE: (IN C.A.D. 1:1)          | SHEET 1 OF                           | 2     |  |
|                                        |                                                                                                                                                                                                                | DRAWING NUMBER: 630-17W5650-1T4 |                                      | ISSUE |  |
| YOUR CONNECTION TO QUALITY & SERVICE   |                                                                                                                                                                                                                | PART NUMBER: 630-17W            | 5650-1T4                             | 1     |  |