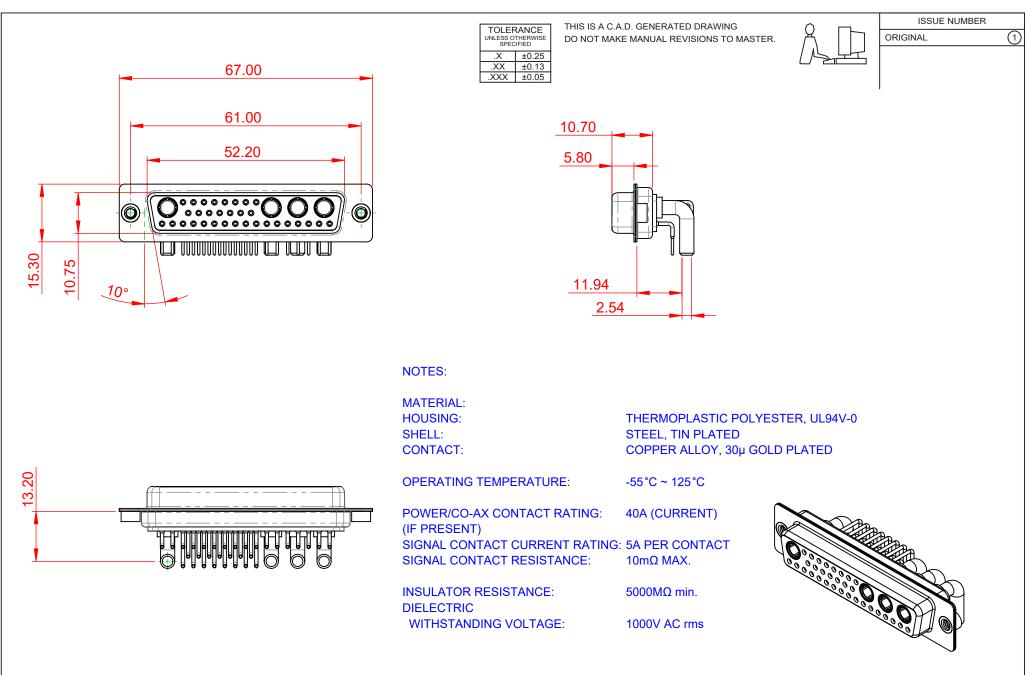

| COMBINATION D-SUB                    |                                                                                                                                       | SW REFERENCE NO.: 630 COMBO ASSEMBLY |                  |       |
|--------------------------------------|---------------------------------------------------------------------------------------------------------------------------------------|--------------------------------------|------------------|-------|
|                                      |                                                                                                                                       | DRAWN: C.B                           | DATE: JAN. 01/20 | 19    |
|                                      |                                                                                                                                       | CHECKED:                             | DATE:            |       |
| EDAC INC                             | THESE DRAWINGS AND SPECIFICATIONS<br>ARE THE PROPERTY OF EDAC INC.,AND                                                                | SCALE: (IN C.A.D. 1:1)               | SHEET 1 OF       | 2     |
| TORONTO, ONTARIO<br>CANADA           | SHALL NOT BE REPRODUCED, OR COPIED<br>OR USED AS THE BASIS FOR THE<br>MANUFACTURE OR SALE OF APPARATUS<br>WITHOUT WRITTEN PERMISSION. | DRAWING NUMBER: 630-36W4640-4T2      |                  | ISSUE |
| YOUR CONNECTION TO QUALITY & SERVICE |                                                                                                                                       | PART NUMBER: 630-36W                 | 4640-4T2         | 1     |