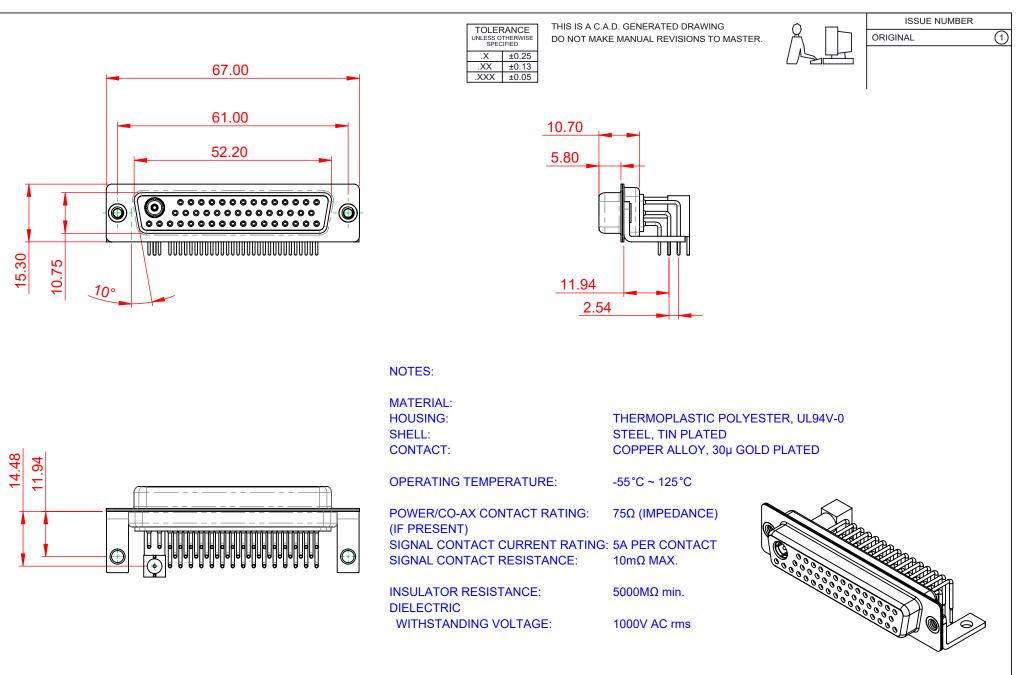

|                                        | COMBINATION D-SUB                                                         |                           | SW REFERENCE NO.: 630 COMBO ASSEMBLY |     |  |
|----------------------------------------|---------------------------------------------------------------------------|---------------------------|--------------------------------------|-----|--|
| COMBIN                                 |                                                                           |                           | DATE: JAN. 01/20                     | )19 |  |
|                                        |                                                                           |                           | DATE:                                |     |  |
| EDAC INC<br>TORONTO, ONTARIO<br>CANADA | INC THESE DRAWINGS AND SPECIFICATION<br>ARE THE PROPERTY OF EDAC INC.,AN  | 1 3 CALL. (IN C.A.D. 1.1) | SHEET 1 OF                           | 2   |  |
|                                        | ONTARIO SHALL NOT BE REPRODUCED OR COP<br>DA OR USED AS THE BASIS FOR THE | DRAWING NUMBER: 630-47    | DRAWING NUMBER: 630-47W1640-7T4      |     |  |
| YOUR CONNECTION TO QUALITY & SE        | ERVICE MANUFACTURE OR SALE OF APPARAT<br>WITHOUT WRITTEN PERMISSION.      |                           | W1640-7T4                            | 1   |  |