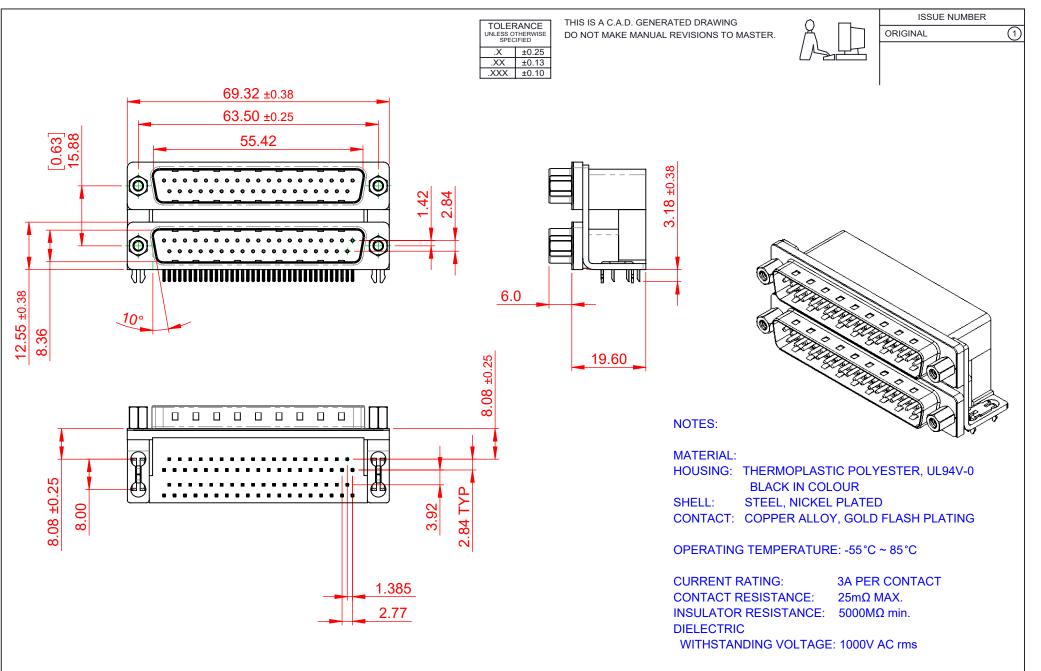

|                | 661 SERIES D-SUB CONNECTOR           |                                                                                                                                       | SW REFERENCE NO.: 661 ASSEMBLY  |                    |       |
|----------------|--------------------------------------|---------------------------------------------------------------------------------------------------------------------------------------|---------------------------------|--------------------|-------|
|                |                                      |                                                                                                                                       | DRAWN: C.B                      | DATE: AUG. 01/2018 |       |
|                |                                      |                                                                                                                                       | CHECKED: DATE:                  |                    |       |
| IS TO          | EDAC INC                             | THESE DRAWINGS AND SPECIFICATIONS<br>ARE THE PROPERTY OF EDAC INCAND                                                                  | SCALE: 1:1                      | SHEET 1 OF         | 1     |
| TIVES<br>ANCY. | YOUR CONNECTION TO QUALITY & SERVICE | SHALL NOT BE REPRODUCED, OR COPIED<br>OR USED AS THE BASIS FOR THE<br>MANUFACTURE OR SALE OF APPARATUS<br>WITHOUT WRITTEN PERMISSION. | DRAWING NUMBER: 661-037-264-033 |                    | ISSUE |
|                |                                      |                                                                                                                                       | PART NUMBER: 661-037            | -264-033           | 1     |