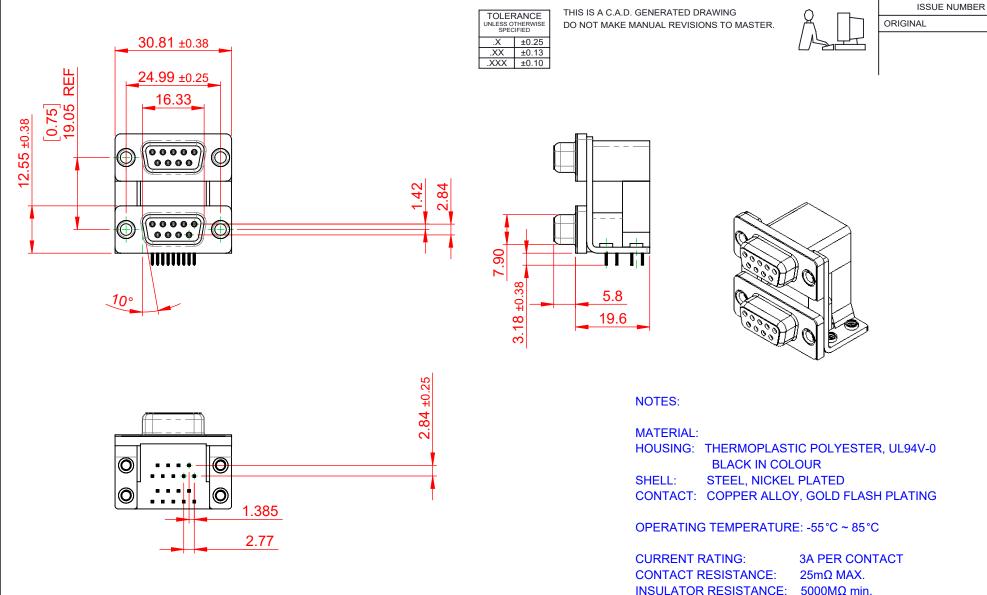

## DIELECTRIC

WITHSTANDING VOLTAGE: 1000V AC rms

(1)

|                                        | 662 SERIES D-SUB CONNECTOR                                                                                                                                                                                     |                           | SW REFERENCE NO.: 662 ASSEMBLY |       |  |
|----------------------------------------|----------------------------------------------------------------------------------------------------------------------------------------------------------------------------------------------------------------|---------------------------|--------------------------------|-------|--|
| 662 SERIES D-SUB C                     |                                                                                                                                                                                                                |                           | DATE: AUG. 01/20               | J18   |  |
|                                        |                                                                                                                                                                                                                |                           | DATE:                          |       |  |
| EDAC INC<br>TORONTO, ONTARIO<br>CANADA | THESE DRAWINGS AND SPECIFICATIONS<br>ARE THE PROPERTY OF EDAC INC.,AND<br>SHALL NOT BE REPRODUCED,OR COPIED<br>OR USED AS THE BASIS FOR THE<br>MANUFACTURE OR SALE OF APPARATUS<br>WITHOUT WRITTEN PERMISSION. | SCALE: (IN C.A.D. 1:1)    | SHEET 1 OF                     | 1     |  |
|                                        |                                                                                                                                                                                                                | DRAWING NUMBER: 662-009-2 | 264-057                        | ISSUE |  |
| YOUR CONNECTION TO QUALITY & SERVICE   |                                                                                                                                                                                                                | PART NUMBER: 662-009-2    | 264-057                        | 1     |  |