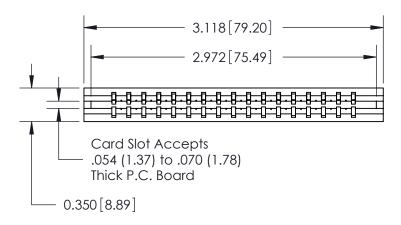

ISSUE NUMBER

ORIGINAL

Contact Information
545-Wire Wrap, High Point - Tail LG.=.560(14.22)
.156" (3.96mm) Contact Spacing x .200" (5.08mm) Row Spacing

737 Series Ultra-Mate Card Edge Connector - Press Fit