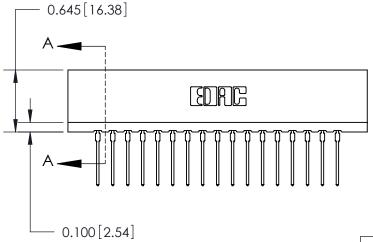

ISSUE NUMBER

ORIGINAL

Contact Information
545-Wire Wrap, High Point - Tail LG.=.560(14.22)
.156" (3.96mm) Contact Spacing x .200" (5.08mm) Row Spacing

737 Series Ultra-Mate Card Edge Connector - Press Fit