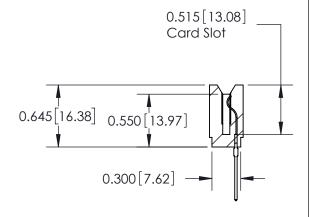

ISSUE NUMBER

ORIGINAL

Contact Information
545-Wire Wrap, High Point - Tail LG.=.560(14.22)
.156" (3.96mm) Contact Spacing x .200" (5.08mm) Row Spacing

737 Series Ultra-Mate Card Edge Connector - Press Fit