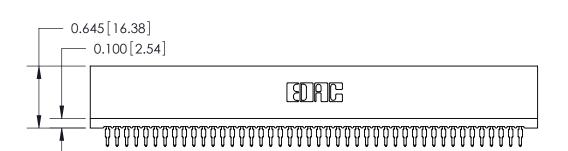

Contact Information
525-P.C. Tail, High Point - Tail LG.=.190(4.83)
.100" (2.54mm) Contact Spacing x .200" (5.08mm) Row Spacing

ACAD REFERENCE NO. 745 Series Ultra-Mate Card Edge Connector - Press Fit DRAWN: J.LEE Part Number: 745-044-525-101 CHECKED: **EDAC INC** SCALE: THESE DRAWINGS AND SPECIFICATIONS ARE THE PROPERTY OF EDAC INC.,AND TORONTO, ONTARIO SHALL NOT BE REPRODUCED, OR COPIED DRAWING NUMBER CANADA OR USED AS THE BASIS FOR THE 745-ENG MASTER MANUFACTURE OR SALE OF APPARATUS YOUR CONNECTION TO QUALITY & SERVICE WITHOUT WRITTEN PERMISSION.