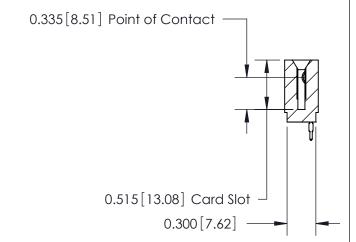

Contact Information
525-P.C. Tail, High Point - Tail LG.=.190(4.83)
.100" (2.54mm) Contact Spacing x .200" (5.08mm) Row Spacing

ACAD REFERENCE NO. 745 Series Ultra-Mate Card Edge Connector - Press Fit DRAWN: J.LEE Part Number: 745-044-525-101 CHECKED: **EDAC INC** SCALE: THESE DRAWINGS AND SPECIFICATIONS ARE THE PROPERTY OF EDAC INC.,AND TORONTO, ONTARIO SHALL NOT BE REPRODUCED, OR COPIED DRAWING NUMBER CANADA OR USED AS THE BASIS FOR THE 745-ENG MASTER MANUFACTURE OR SALE OF APPARATUS YOUR CONNECTION TO QUALITY & SERVICE WITHOUT WRITTEN PERMISSION.