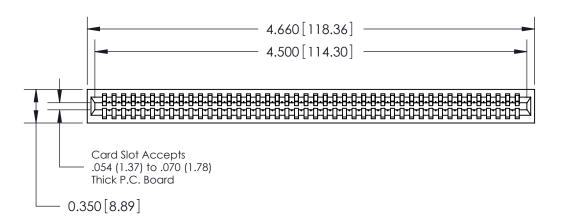

Contact Information
525-P.C. Tail, High Point - Tail LG.=.190(4.83)
.100" (2.54mm) Contact Spacing x .200" (5.08mm) Row Spacing

ACAD REFERENCE NO. 745 Series Ultra-Mate Card Edge Connector - Press Fit DRAWN: J.LEE Part Number: 745-044-525-101 CHECKED: **EDAC INC** SCALE: THESE DRAWINGS AND SPECIFICATIONS ARE THE PROPERTY OF EDAC INC.,AND TORONTO, ONTARIO SHALL NOT BE REPRODUCED, OR COPIED DRAWING NUMBER CANADA OR USED AS THE BASIS FOR THE 745-ENG MASTER MANUFACTURE OR SALE OF APPARATUS YOUR CONNECTION TO QUALITY & SERVICE WITHOUT WRITTEN PERMISSION.