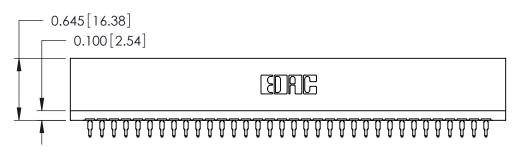

ISSUE NUMBER

ORIGINAL

746-ENG MASTER

DATE: AUG 20/09

SHEET 1 OF 1

**ISSUE** 

DATE:

Contact Information
525-P.C. Tail, High Point - Tail LG.=.175(4.45)
.125" (3.18mm) Contact Spacing x .250" (6.35mm) Row Spacing

746-ENG MASTER

| 746 Series Ultra-Mate Card Edge Connector - Press Fit |                            |                                                                                                                                                                     | ACAD REFERENCE NO. |       |
|-------------------------------------------------------|----------------------------|---------------------------------------------------------------------------------------------------------------------------------------------------------------------|--------------------|-------|
| <b>G</b>                                              |                            |                                                                                                                                                                     | DRAWN:             | J.LEE |
| Part Number: 746-034-525-506                          |                            |                                                                                                                                                                     | CHECKED:           |       |
|                                                       | EDAC INC                   | THESE DRAWINGS AND SPECIFICATIONS ARE THE PROPERTY OF EDAC INC.,AND SHALL NOT BE REPRODUCED,OR COPIED OR USED AS THE BASIS FOR THE MANUEACTURE OR SALE OF APPARATUS | SCALE:             |       |
|                                                       | TORONTO, ONTARIO<br>CANADA |                                                                                                                                                                     | DRAWING NUMBER     |       |
|                                                       |                            |                                                                                                                                                                     | 746-FNG MASTER     |       |