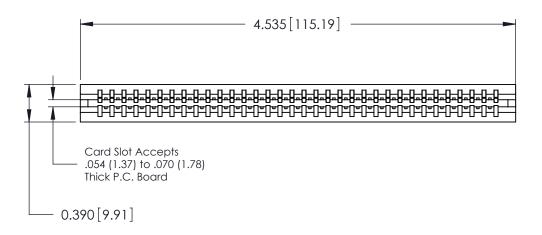

746-ENG MASTER

| 746 Series Ultra-Mate Card Edge Connector - Press Fit |                            |                                                                                                                                                                     | ACAD REFERENCE NO. |       |
|-------------------------------------------------------|----------------------------|---------------------------------------------------------------------------------------------------------------------------------------------------------------------|--------------------|-------|
| <b>G</b>                                              |                            |                                                                                                                                                                     | DRAWN:             | J.LEE |
| Part Number: 746-034-525-506                          |                            |                                                                                                                                                                     | CHECKED:           |       |
|                                                       | EDAC INC                   | THESE DRAWINGS AND SPECIFICATIONS ARE THE PROPERTY OF EDAC INC.,AND SHALL NOT BE REPRODUCED,OR COPIED OR USED AS THE BASIS FOR THE MANUEACTURE OR SALE OF APPARATUS | SCALE:             |       |
|                                                       | TORONTO, ONTARIO<br>CANADA |                                                                                                                                                                     | DRAWING NUMBER     |       |
|                                                       |                            |                                                                                                                                                                     | 746-FNG MASTER     |       |