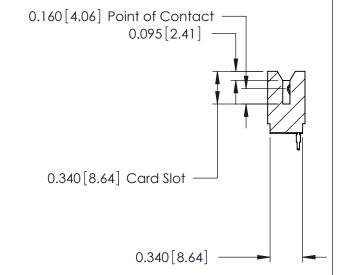

ISSUE NUMBER

ORIGINAL

746-ENG MASTER

DATE: AUG 20/09

SHEET 1 OF 1

**ISSUE** 

DATE:

Contact Information
525-P.C. Tail, High Point - Tail LG.=.175(4.45)
.125" (3.18mm) Contact Spacing x .250" (6.35mm) Row Spacing

746-ENG MASTER

| 746 Series Ultra-Mate Card Edge Connector - Press Fit |                            |                                                                                                                                                                     | ACAD REFERENCE NO. |       |
|-------------------------------------------------------|----------------------------|---------------------------------------------------------------------------------------------------------------------------------------------------------------------|--------------------|-------|
| <b>G</b>                                              |                            |                                                                                                                                                                     | DRAWN:             | J.LEE |
| Part Number: 746-034-525-506                          |                            |                                                                                                                                                                     | CHECKED:           |       |
|                                                       | EDAC INC                   | THESE DRAWINGS AND SPECIFICATIONS ARE THE PROPERTY OF EDAC INC.,AND SHALL NOT BE REPRODUCED,OR COPIED OR USED AS THE BASIS FOR THE MANUEACTURE OR SALE OF APPARATUS | SCALE:             |       |
|                                                       | TORONTO, ONTARIO<br>CANADA |                                                                                                                                                                     | DRAWING NUMBER     |       |
|                                                       |                            |                                                                                                                                                                     | 746-FNG MASTER     |       |