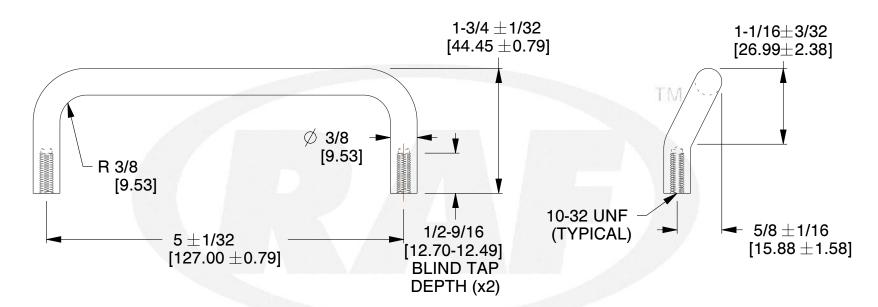

## NOTES:

- 1. Material: Aluminum (QQ-A-225/8B, QQ-A-200/9D) (RoHS Comp.)
- 2. Finish: Nickel QQ-N-290 Class 1 Grade G
- 3. % of Thread for Tapped Holes: Form Tap 55 | Cut Tap 65
- 4: Threads are Supplied Cut or Rolled at RAF's Option Unless Noted on Order.
- 5. Threads are to Commercial 2A and 2B Standards per Handbook H-28 (Part 1)
- 6. All Drawing Dimensions are in Inches Unless Noted Otherwise
- 7. ASME Y14.5M 2009
- 8. Unless otherwise specified; Edge Breaks, Radii or Countersinks 0.005-0.015

| TOLERANCES                      |  |  |  |  |
|---------------------------------|--|--|--|--|
| ALL DIMENSIONS ARE INCHES       |  |  |  |  |
| (UNLESS OTHERWISE SPECIFIED)    |  |  |  |  |
| METALLIC                        |  |  |  |  |
| LENGTHS =: 6 INCHES ± 0.005</td |  |  |  |  |
| LENGTH >: 6 INCHES ± 0.010      |  |  |  |  |
| DIAMETERS: ± 0.005              |  |  |  |  |
| NON-METALLIC                    |  |  |  |  |
| LENGTH: +0.010 DIAMETERS: + 0.0 |  |  |  |  |

| LENGTH >: 6 INCHES ± 0.010                        |                |
|---------------------------------------------------|----------------|
| DIAMETERS: ± 0.005                                |                |
| NON-METALLIC<br>ENGTH: ± 0.010 DIAMETERS: ± 0.010 | OFFSET RC      |
| INTERNAL THREADS: MINIMUM THREAD DEPTH            | INTERNAL THREA |

| COMPONENT                           | HANDLES |        |  |
|-------------------------------------|---------|--------|--|
| 8306-1032-A                         |         | SCALE  |  |
|                                     |         | 0.74   |  |
| OFFSET ROUND INTERNAL THREAD HANDLE |         | SHEET  |  |
|                                     |         | 1 of 1 |  |