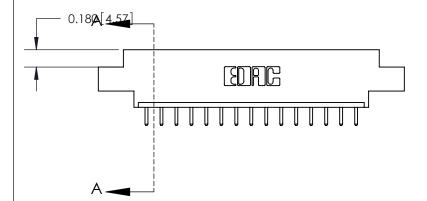

SECTION A-A

ISSUE NUMBER

ORIGINAL

THIS IS A C.A.D. GENERATED DRAWING DO NOT MAKE MANUAL REVISIONS TO MASTER.

ORIGINAL (1)

ORIGINAL

| 833 Series High Temp Card Edge Connector<br>Contact Bend Detail       |                                                                                                                                                                                                 | ACAD REFERENCE NO. | 833 ENG MASTER  |               |
|-----------------------------------------------------------------------|-------------------------------------------------------------------------------------------------------------------------------------------------------------------------------------------------|--------------------|-----------------|---------------|
|                                                                       |                                                                                                                                                                                                 | DRAWN: J.LEE       | DATE:OCT. 14/09 |               |
|                                                                       |                                                                                                                                                                                                 | CHECKED: DATE:     |                 |               |
| EDAC INC TORONTO, ONTARIO CANADA YOUR CONNECTION TO QUALITY & SERVICE | THESE DRAWINGS AND SPECIFICATIONS ARE THE PROPERTY OF EDAC INC.,AND SHALL NOT BE REPRODUCED,OR COPIED OR USED AS THE BASIS FOR THE MANUFACTURE OR SALE OF APPARATUS WITHOUT WRITTEN PERMISSION. | SCALE: NTS         | SHEET 2         | 2 <b>OF</b> 3 |
|                                                                       |                                                                                                                                                                                                 | DRAWING NUMBER     |                 | ISSUE         |
|                                                                       |                                                                                                                                                                                                 | 833 Assembly       |                 | 1             |