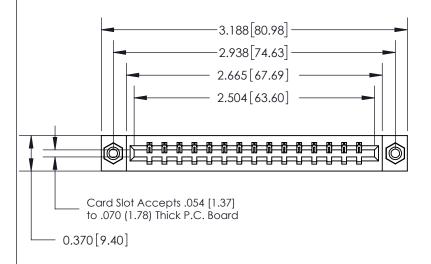

## 0.388 [9.86] Card Slot .160 [4.06] Point of Contact-

833 Series High Temp Card Edge Connector Part Number: 833-015-520-608

YOUR CONNECTION TO QUALITY & SERVICE

**EDAC INC** TORONTO, ONTARIO CANADA

THESE DRAWINGS AND SPECIFICATIONS ARE THE PROPERTY OF EDAC INC.,AND SHALL NOT BE REPRODUCED, OR COPIED OR USED AS THE BASIS FOR THE MANUFACTURE OR SALE OF APPARATUS WITHOUT WRITTEN PERMISSION.