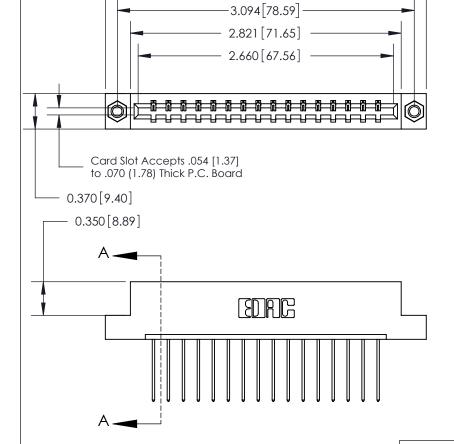

## **Contact Detail**

542-Wire Wrap .025 Sq.(0.64 Sq.) - Tail LG=.645(16.38)

.156 [3.96] Contact Spacing x .200 [5.08] Row Spacing

ISSUE NUMBER ORIGINAL

-3.344[84.94]

833 Series High Temp Card Edge Connector Part Number: 833-016-542-107

.160 [4.06] Point of Contact-

| ACAD REFERENCE NO. | 833 ENG MASTER   |  |  |
|--------------------|------------------|--|--|
| DRAWN: J.LEE       | DATE: OCT. 14/09 |  |  |
| CHECKED:           | DATE:            |  |  |
| SCALE: NTS         | SHEET 1 OF 3     |  |  |
| DRAWING NUMBER     | ISSUE            |  |  |
| 833 Assembly       | 1                |  |  |

SECTION A-A

0.388 [9.86]

Card Slot

**See Accompanying Page for:** 

- **Bend Detail**
- **Mounting Options**

ORIGINAL (1)

ORIGINAL

| 833 Series High Temp Card Edge Connector<br>Contact Bend Detail       |                                                                                                                                                                                                 | ACAD REFERENCE NO. | 833 ENG MASTER   |               |
|-----------------------------------------------------------------------|-------------------------------------------------------------------------------------------------------------------------------------------------------------------------------------------------|--------------------|------------------|---------------|
|                                                                       |                                                                                                                                                                                                 | DRAWN: J.LEE       | DATE: OCT. 14/09 |               |
|                                                                       |                                                                                                                                                                                                 | CHECKED: DATE:     |                  |               |
| EDAC INC TORONTO, ONTARIO CANADA YOUR CONNECTION TO QUALITY & SERVICE | THESE DRAWINGS AND SPECIFICATIONS ARE THE PROPERTY OF EDAC INC.,AND SHALL NOT BE REPRODUCED,OR COPIED OR USED AS THE BASIS FOR THE MANUFACTURE OR SALE OF APPARATUS WITHOUT WRITTEN PERMISSION. | SCALE: NTS         | SHEET 2          | 2 <b>OF</b> 3 |
|                                                                       |                                                                                                                                                                                                 | DRAWING NUMBER     |                  | ISSUE         |
|                                                                       |                                                                                                                                                                                                 | 833 Assembly       |                  | 1             |