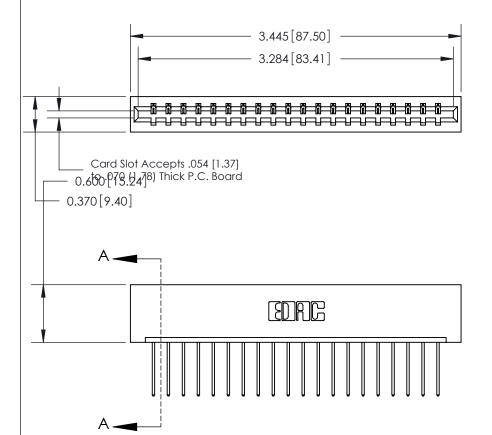

ISSUE NUMBER

ORIGINAL

SECTION A-A 0.388 [9.86] Card Slot .160 [4.06] Point of Contact-

## See Accompanying Page for:

- **Bend Detail**
- **Mounting Options**

833 Series High Temp Card Edge Connector Part Number: 833-020-540-101

**EDAC INC** TORONTO, ONTARIO CANADA

THESE DRAWINGS AND SPECIFICATIONS ARE THE PROPERTY OF EDAC INC.,AND SHALL NOT BE REPRODUCED, OR COPIED OR USED AS THE BASIS FOR THE MANUFACTURE OR SALE OF APPARATUS WITHOUT WRITTEN PERMISSION.