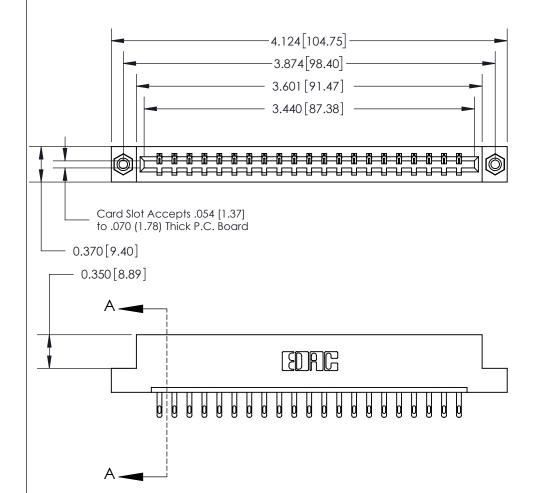

## See Accompanying Page for:

- **Bend Detail**
- **Mounting Options**

833 Series High Temp Card Edge Connector Part Number: 833-021-500-108

**EDAC INC** TORONTO, ONTARIO CANADA

THESE DRAWINGS AND SPECIFICATIONS ARE THE PROPERTY OF EDAC INC.,AND SHALL NOT BE REPRODUCED, OR COPIED OR USED AS THE BASIS FOR THE MANUFACTURE OR SALE OF APPARATUS WITHOUT WRITTEN PERMISSION.