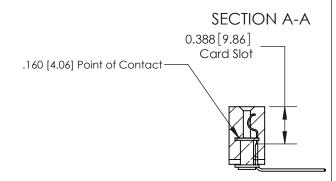

## **Contact Detail**

559-90 Degree Bend (Code 541 Contacts)

.156 [3.96] Contact Spacing x .200 [5.08] Row Spacing

THIS IS A C.A.D. GENERATED DRAWING DO NOT MAKE MANUAL REVISIONS TO MASTER.

ORIGINAL

833 Series High Temp Card Edge Connector Part Number: 833-021-559-103

**EDAC INC** TORONTO, ONTARIO CANADA

THESE DRAWINGS AND SPECIFICATIONS ARE THE PROPERTY OF EDAC INC.,AND SHALL NOT BE REPRODUCED, OR COPIED OR USED AS THE BASIS FOR THE MANUFACTURE OR SALE OF APPARATUS WITHOUT WRITTEN PERMISSION.

| ACAD REFERENCE NO. | 833 ENG MASTER   |  |  |
|--------------------|------------------|--|--|
| DRAWN: J.LEE       | DATE: OCT. 14/09 |  |  |
| CHECKED:           | DATE:            |  |  |
| SCALE: NTS         | SHEET 1 OF 3     |  |  |
| DRAWING NUMBER     | ISSUE            |  |  |
| 833 Assembly       | 1                |  |  |