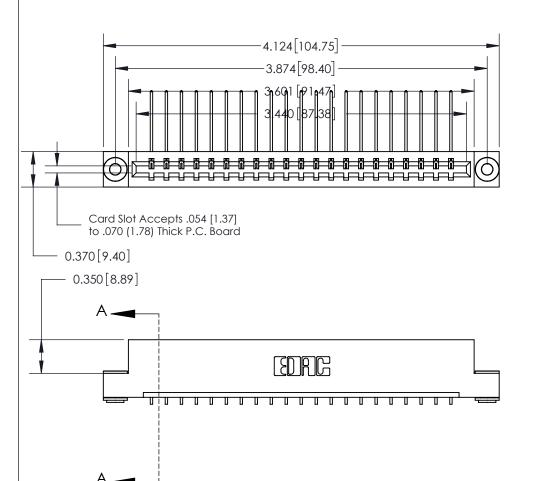

## **Contact Detail**

559-90 Degree Bend (Code 541 Contacts)

.156 [3.96] Contact Spacing x .200 [5.08] Row Spacing

THIS IS A C.A.D. GENERATED DRAWING DO NOT MAKE MANUAL REVISIONS TO MASTER.

ORIGINAL

833 Series High Temp Card Edge Connector Part Number: 833-021-559-103

**EDAC INC** TORONTO, ONTARIO CANADA

THESE DRAWINGS AND SPECIFICATIONS ARE THE PROPERTY OF EDAC INC.,AND SHALL NOT BE REPRODUCED, OR COPIED OR USED AS THE BASIS FOR THE MANUFACTURE OR SALE OF APPARATUS WITHOUT WRITTEN PERMISSION.

| ACAD REFERENCE NO. | 833 ENG MASTER   |  |  |
|--------------------|------------------|--|--|
| DRAWN: J.LEE       | DATE: OCT. 14/09 |  |  |
| CHECKED:           | DATE:            |  |  |
| SCALE: NTS         | SHEET 1 OF 3     |  |  |
| DRAWING NUMBER     | ISSUE            |  |  |
| 833 Assembly       | 1                |  |  |