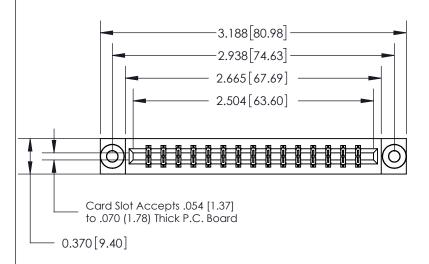

## **See Accompanying Page for:**

- **Bend Detail**
- **Mounting Options**

THIS IS A C.A.D. GENERATED DRAWING DO NOT MAKE MANUAL REVISIONS TO MASTER.

ISSUE NUMBER ORIGINAL

| 3[9.86]<br>ard Slot |
|---------------------|
|                     |
|                     |

833 Series High Temp Card Edge Connector Part Number: 833-030-540-803

**EDAC INC** TORONTO, ONTARIO CANADA

THESE DRAWINGS AND SPECIFICATIONS ARE THE PROPERTY OF EDAC INC.,AND SHALL NOT BE REPRODUCED, OR COPIED OR USED AS THE BASIS FOR THE MANUFACTURE OR SALE OF APPARATUS WITHOUT WRITTEN PERMISSION.