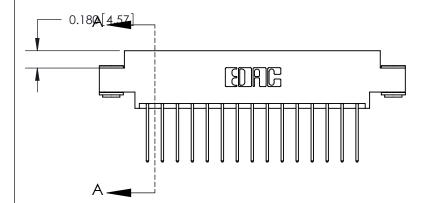

ORIGINAL (1)

ORIGINAL

| 833 Series High Temp Card Edge Connector<br>Contact Bend Detail                                                                                                                                                                                                          |                                    | 833 Series High Temp Card Edge Connector |                  | ACAD REFERENCE NO. | 833 ENC | MASTER |
|--------------------------------------------------------------------------------------------------------------------------------------------------------------------------------------------------------------------------------------------------------------------------|------------------------------------|------------------------------------------|------------------|--------------------|---------|--------|
|                                                                                                                                                                                                                                                                          |                                    | DRAWN: J.LEE                             | DATE: OCT. 14/09 |                    |         |        |
|                                                                                                                                                                                                                                                                          |                                    | CHECKED:                                 | DATE:            |                    |         |        |
| EDAC INC TORONTO, ONTARIO CANADA YOUR CONNECTION TO QUALITY & SERVICE  THESE DRAWINGS AND SPECIFICATIONS ARE THE PROPERTY OF EDAC INC., AND SHALL NOT BE REPRODUCED, OR COPIED OR USED AS THE BASIS FOR THE MANUFACTURE OR SALE OF APPARATUS WITHOUT WRITTEN PERMISSION. | SCALE: NTS                         | SHEET 2                                  | 2 <b>OF</b> 3    |                    |         |        |
|                                                                                                                                                                                                                                                                          | SHALL NOT BE REPRODUCED, OR COPIED | DRAWING NUMBER                           |                  | ISSUE              |         |        |
|                                                                                                                                                                                                                                                                          | MANUFACTURE OR SALE OF APPARATUS   | 833 Assembly                             |                  | 1                  |         |        |