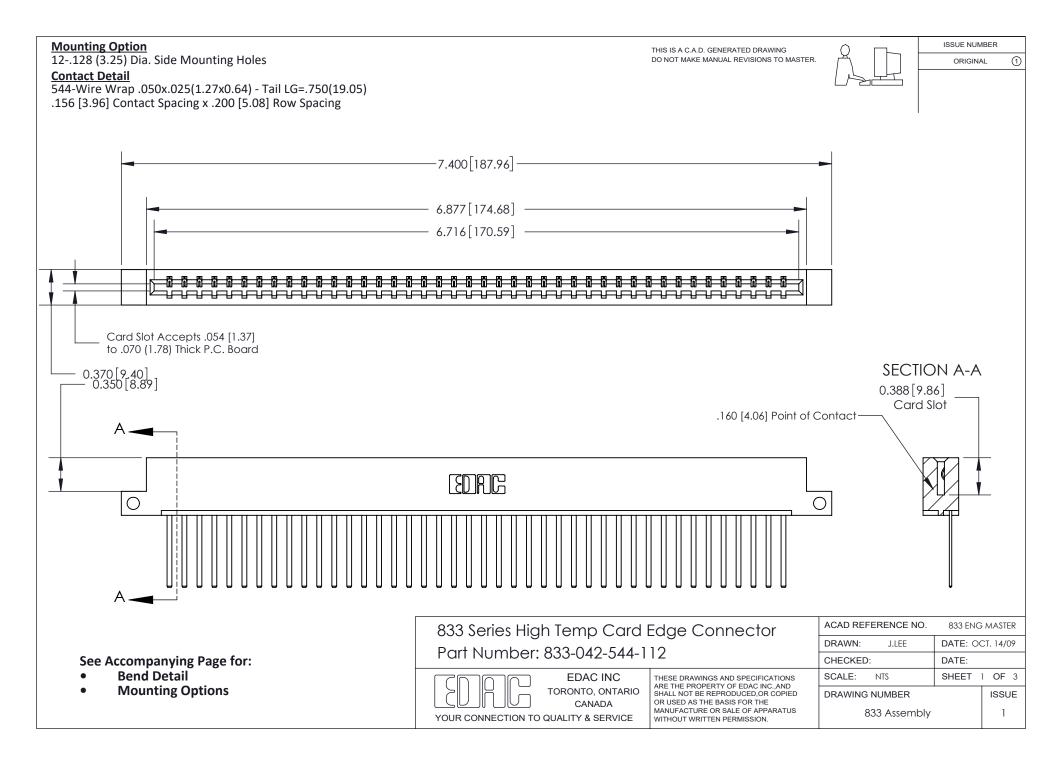

ORIGINAL (1)

ORIGINAL



| 833 Series High Temp Card Edge Connector<br>Contact Bend Detail       |                                                                                                                                                                                                 | ACAD REFERENCE NO. 833 ENG |                  | 3 MASTER      |
|-----------------------------------------------------------------------|-------------------------------------------------------------------------------------------------------------------------------------------------------------------------------------------------|----------------------------|------------------|---------------|
|                                                                       |