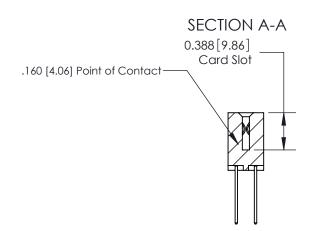

## **Contact Detail**

540-Wire Wrap .025 Sq.(0.64 Sq.) - Tail LG=.560(14.22)

.156 [3.96] Contact Spacing x .200 [5.08] Row Spacing

THIS IS A C.A.D. GENERATED DRAWING DO NOT MAKE MANUAL REVISIONS TO MASTER.