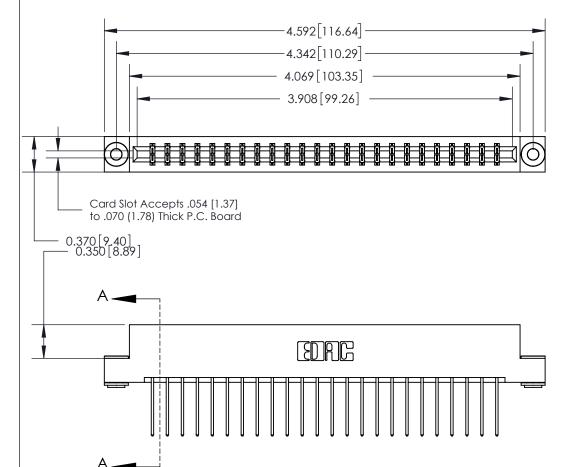

## **See Accompanying Page for:**

- **Bend Detail**
- **Mounting Options**

833 Series High Temp Card Edge Connector Part Number: 833-048-540-203

**EDAC INC** TORONTO, ONTARIO CANADA

THESE DRAWINGS AND SPECIFICATIONS ARE THE PROPERTY OF EDAC INC.,AND SHALL NOT BE REPRODUCED,OR COPIED OR USED AS THE BASIS FOR THE MANUFACTURE OR SALE OF APPARATUS WITHOUT WRITTEN PERMISSION.

| ACAD REFERENCE NO. | 833 ENG MASTER   |       |  |
|--------------------|------------------|-------|--|
| DRAWN: J.LEE       | DATE: OCT. 14/09 |       |  |
| CHECKED:           | DATE:            |       |  |
| SCALE: NTS         | SHEET 1          | OF 3  |  |
| DRAWING NUMBER     |                  | ISSUE |  |
| 833 Assembly       |                  | 1     |  |