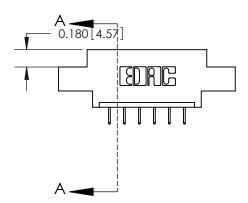

## **Contact Detail**

524-P.C. Tail .018 Sq.(0.46 Sq.) - Tail LG=.175(4.45) .156 [3.96] Contact Spacing x .200 [5.08] Row Spacing

1.246[31.65] 1,100[27.94] -Card Slot Accepts .054 [1.37] to .070 [1.78] Thick P.C. Board 0.370 [9.40]

**See Accompanying Page for: Contact Bend Details** 

THIS IS A C.A.D. GENERATED DRAWING DO NOT MAKE MANUAL REVISIONS TO MASTER.

ISSUE NUMBER ORIGINAL

837/887 Series High Temp Card Edge Connector Part Number: 837-006-524-607