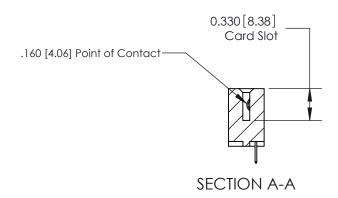

## **Contact Detail**

524-P.C. Tail .018 Sq.(0.46 Sq.) - Tail LG=.175(4.45) .156 [3.96] Contact Spacing x .200 [5.08] Row Spacing

1.246[31.65] 1,100[27.94] -Card Slot Accepts .054 [1.37] to .070 [1.78] Thick P.C. Board 0.370 [9.40]