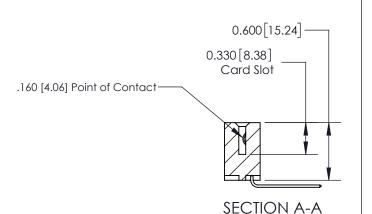

ISSUE NUMBER

ORIGINAL

837/887 Series High Temp Card Edge Connector Part Number: 837-010-559-603

**EDAC INC** TORONTO, ONTARIO CANADA

THESE DRAWINGS AND SPECIFICATIONS ARE THE PROPERTY OF EDAC INC.,AND SHALL NOT BE REPRODUCED, OR COPIED OR USED AS THE BASIS FOR THE MANUFACTURE OR SALE OF APPARATUS WITHOUT WRITTEN PERMISSION.