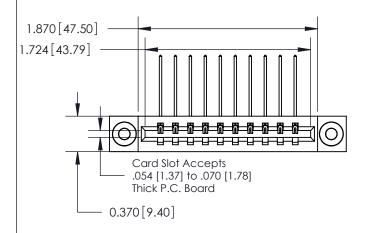

## **Contact Detail**

559-90 Degree Bend (Code 541 Contacts)

.156 [3.96] Contact Spacing x .200 [5.08] Row Spacing

**See Accompanying Page for: Contact Bend Details** 

THIS IS A C.A.D. GENERATED DRAWING DO NOT MAKE MANUAL REVISIONS TO MASTER.

ISSUE NUMBER

ORIGINAL

837/887 Series High Temp Card Edge Connector Part Number: 837-010-559-603

**EDAC INC** TORONTO, ONTARIO CANADA

THESE DRAWINGS AND SPECIFICATIONS ARE THE PROPERTY OF EDAC INC.,AND SHALL NOT BE REPRODUCED, OR COPIED OR USED AS THE BASIS FOR THE MANUFACTURE OR SALE OF APPARATUS WITHOUT WRITTEN PERMISSION.