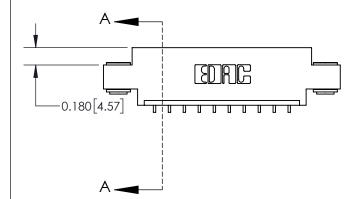

ISSUE NUMBER

ORIGINAL

837/887 Series High Temp Card Edge Connector Part Number: 837-010-559-603

**EDAC INC** TORONTO, ONTARIO CANADA

THESE DRAWINGS AND SPECIFICATIONS ARE THE PROPERTY OF EDAC INC.,AND SHALL NOT BE REPRODUCED, OR COPIED OR USED AS THE BASIS FOR THE MANUFACTURE OR SALE OF APPARATUS WITHOUT WRITTEN PERMISSION.