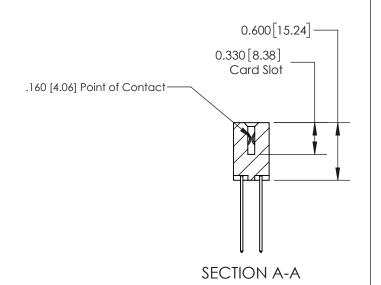

ISSUE NUMBER

ORIGINAL

1

| 837/887 Series High Temp Co          | ACAD REFERENCE NO.                                                                                                                                                                              | 837 ENG MASTER |                  |               |
|--------------------------------------|-------------------------------------------------------------------------------------------------------------------------------------------------------------------------------------------------|----------------|------------------|---------------|
| Contact Bend Detail                  |                                                                                                                                                                                                 | DRAWN: J.LEE   | DATE: OCT. 06/09 |               |
|                                      |                                                                                                                                                                                                 | CHECKED:       | DATE:            |               |
| EDAC INC                             | THESE DRAWINGS AND SPECIFICATIONS ARE THE PROPERTY OF EDAC INC.,AND SHALL NOT BE REPRODUCED,OR COPIED OR USED AS THE BASIS FOR THE MANUFACTURE OR SALE OF APPARATUS WITHOUT WRITTEN PERMISSION. | SCALE: NTS     | SHEET            | 2 <b>OF</b> 2 |
| TORONTO, ONTARIO CANADA              |                                                                                                                                                                                                 | DRAWING NUMBER | •                | ISSUE         |
| YOUR CONNECTION TO QUALITY & SERVICE |                                                                                                                                                                                                 | 837 Assembly   |                  | 1             |