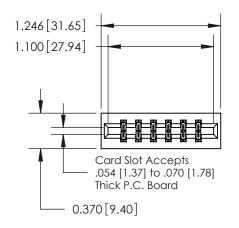

## **Mounting Option**

01-No Mounting Lugs

## **Contact Detail**

541-Wire Wrap .025 Sq.(0.64 Sq.) - Tail LG=.750(19.05) .156 [3.96] Contact Spacing x .200 [5.08] Row Spacing

**See Accompanying Page for:** 

**Contact Bend Details** 

THIS IS A C.A.D. GENERATED DRAWING DO NOT MAKE MANUAL REVISIONS TO MASTER.

ISSUE NUMBER

1

ORIGINAL

| 837/887 Serie | High Temp Card Edge Connect | or |
|---------------|-----------------------------|----|
| Part Number:  | 337-012-541-201             |    |

**EDAC INC** TORONTO, ONTARIO CANADA