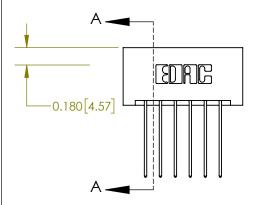

## **Contact Detail**

541-Wire Wrap .025 Sq.(0.64 Sq.) - Tail LG=.750(19.05) .156 [3.96] Contact Spacing x .200 [5.08] Row Spacing

**See Accompanying Page for:** 

**Contact Bend Details** 

THIS IS A C.A.D. GENERATED DRAWING DO NOT MAKE MANUAL REVISIONS TO MASTER.

ISSUE NUMBER

1

ORIGINAL

| 837/887 Serie | High Temp Card Edge Connect | or |
|---------------|-----------------------------|----|
| Part Number:  | 337-012-541-201             |    |

**EDAC INC** TORONTO, ONTARIO CANADA