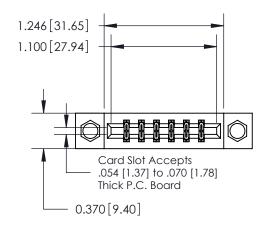

## **Mounting Option**

08-#4-40 Unified Threaded Inserts

## **Contact Detail**

544-Wire Wrap .050x.025(1.27x0.64) - Tail LG=.750(19.05) .156 [3.96] Contact Spacing x .200 [5.08] Row Spacing

**See Accompanying Page for:** 

**Contact Bend Details** 

THIS IS A C.A.D. GENERATED DRAWING DO NOT MAKE MANUAL REVISIONS TO MASTER.