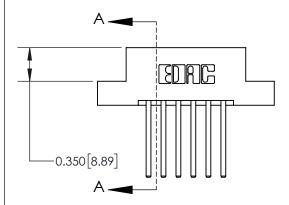

## **Contact Detail**

544-Wire Wrap .050x.025(1.27x0.64) - Tail LG=.750(19.05) .156 [3.96] Contact Spacing x .200 [5.08] Row Spacing

**See Accompanying Page for:** 

**Contact Bend Details** 

THIS IS A C.A.D. GENERATED DRAWING DO NOT MAKE MANUAL REVISIONS TO MASTER.