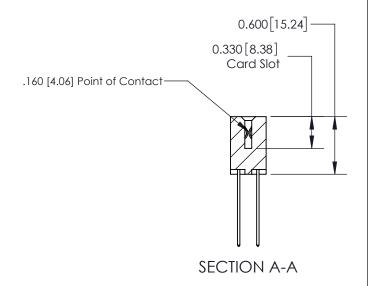

## **Contact Detail**

544-Wire Wrap .050x.025(1.27x0.64) - Tail LG=.750(19.05) .156 [3.96] Contact Spacing x .200 [5.08] Row Spacing

**See Accompanying Page for:** 

**Contact Bend Details** 

THIS IS A C.A.D. GENERATED DRAWING DO NOT MAKE MANUAL REVISIONS TO MASTER.